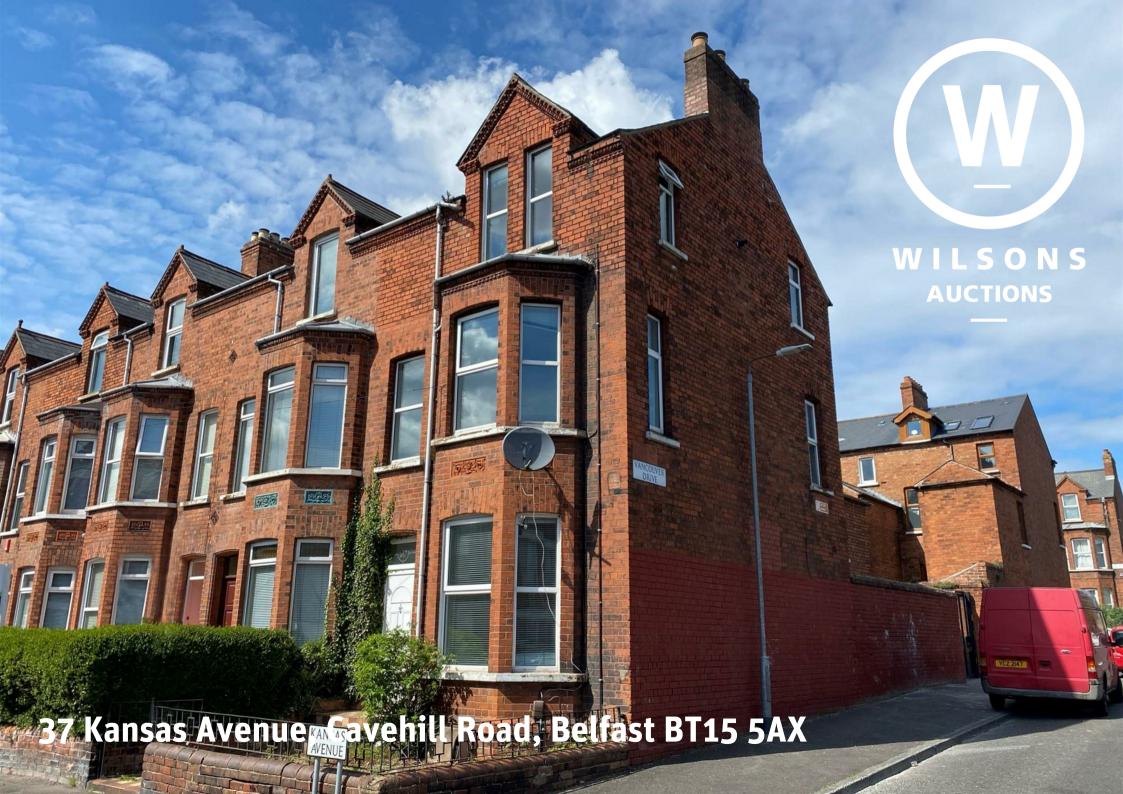

## 37 Kansas Avenue Cavehill Road, Belfast BT15 5AX

Auction Guide £91,000

## Description

This 3-storey Victorian red brick end-terrace is in a popular residential location just off the Cavehill Road in North Belfast and provides excellent family accommodation, within walking distance of Waterworks Park.

## Location

This 3-storey Victorian red brick end-terrace is in a popular residential location just off the Cavehill Road in North Belfast and provides excellent family accommodation, within walking distance of Waterworks Park.