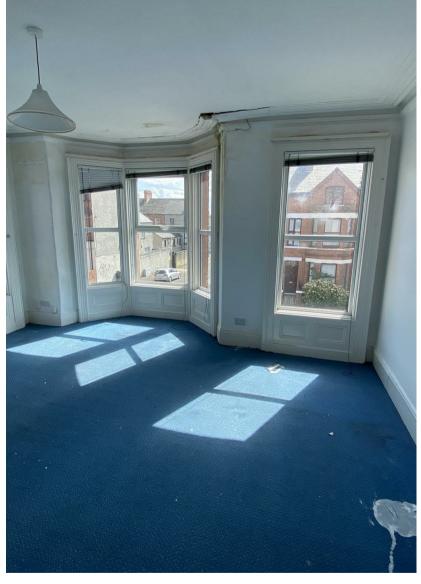

## Description

This 3-storey Victorian red brick end-terrace is in a popular residential location just off the Cavehill Road in North Belfast and provides excellent family accommodation, within walking distance of Waterworks Park.

Internally the property retains some period feature and high ceilings with an entrance hall, lounge into bay window with feature fireplace, dining room with period cast iron fireplace, a fitted kitchen and a utility room with access to the small rear yard.

## Location

This 3-storey Victorian red brick end-terrace is in a popular residential location just off the Cavehill Road in North Belfast and provides excellent family accommodation, within walking distance of Waterworks Park.