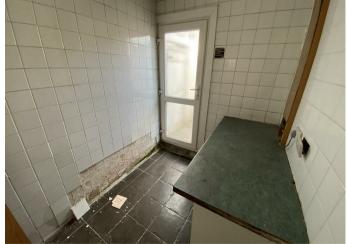

Internally the property retains some period feature and high ceilings with an entrance hall, lounge into bay window with feature fireplace, dining room with period cast iron fireplace, a fitted kitchen and a utility room with access to the small rear yard.