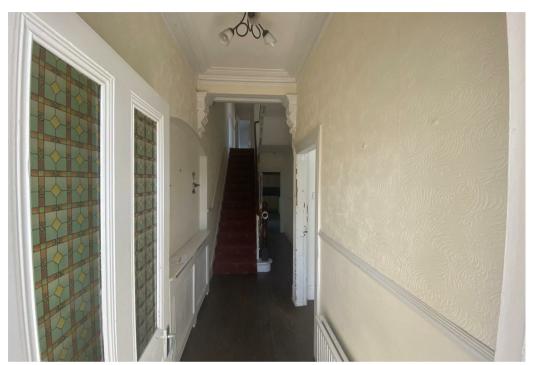

Internally the property retains some period feature and high ceilings with an entrance hall, lounge into bay window with feature fireplace, dining room with period cast iron fireplace, a fitted kitchen and a utility room with access to the small rear yard.