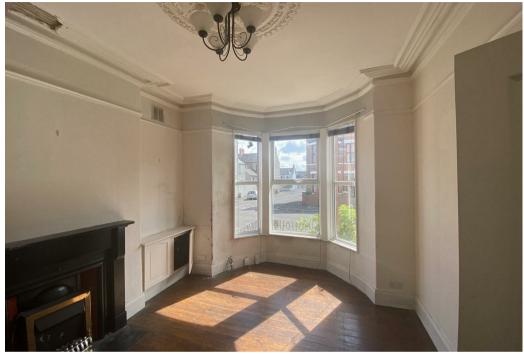

Internally the property retains some period feature and high ceilings with an entrance hall, lounge into bay window with feature fireplace, dining room with period cast iron fireplace, a fitted kitchen and a utility room with access to the small rear yard.