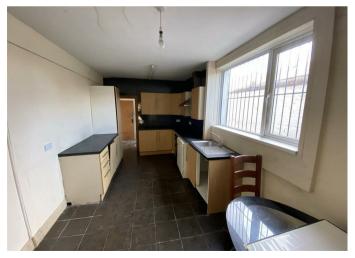

## Description

This 3-storey Victorian red brick end-terrace is in a popular residential location just off the Cavehill Road in North Belfast and provides excellent family accommodation, within walking distance of Waterworks Park.

Internally the property retains some period feature and high ceilings with an entrance hall, lounge into bay window with feature fireplace, dining room with period cast iron fireplace, a fitted kitchen and a utility room with access to the small rear yard.

## Location

This 3-storey Victorian red brick end-terrace is in a popular residential location just off the Cavehill Road in North Belfast and provides excellent family accommodation, within walking distance of Waterworks Park.