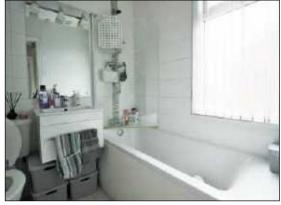

#### **Bathroom**

Modern white suite comprising panelled bath, thermostatically controlled shower unit, shower screen, vanity unit, low flush wc, fully tiled walls, ceramic tiled floor.

Bedroom 3.17 x 3.09 (10'5" x 10'2") Built-in robe.