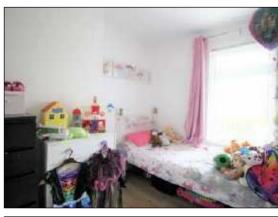

#### **Bathroom**

Modern white suite comprising panelled bath, thermostatically controlled shower unit, shower screen, vanity unit, low flush wc, fully tiled walls, ceramic tiled floor.

Bedroom 3.17 x 3.09 (10'5" x 10'2") Built-in robe.

Bedroom 3.10 x 2.89 (10'2" x 9'6") Wood laminate floor, panelled radiator.

Bedroom 1.97 x 2.00 (6'6" x 6'7") Wood laminate floor, panelled radiator.