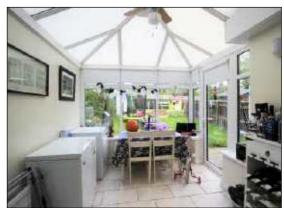

#### Conservatory 3.05 x 2.74 (10'0" x 9'0")

Ceramic tiled floor, uPvc French door to garden.