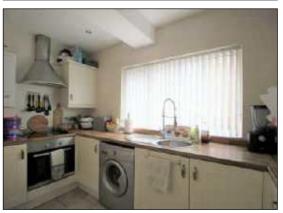

## Kitchen 3.46 x 1.76 (11'4" x 5'9")

Single drainer stainless steel sink unit, extensive range of high and low level units, formica worktops, built-under oven and ceramic hob, stainless steel canopy extractor fan, fridge/freezer space, plumbed for washing machine, double panelled radiator, ceramic tiled floor, recessed ceiling, wall mounted gas boiler.