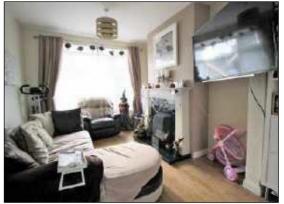

### Through Lounge 7.12 x 2.96 (23'4" x 9'9")

Into bay, attractive fireplace, marble inset, wood laminate floor.

uPvc double glazed patio doors: