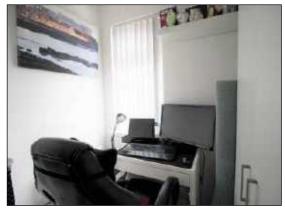

Bedroom 3.10 x 2.89 (10'2" x 9'6") Wood laminate floor, panelled radiator.

Bedroom 1.97 x 2.00 (6'6" x 6'7") Wood laminate floor, panelled radiator.