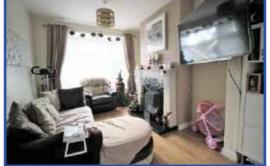

### Through Lounge 7.12 x 2.96 (23'4" x 9'9")

Into bay, attractive fireplace, marble inset, wood laminate floor.

uPvc double glazed patio doors: