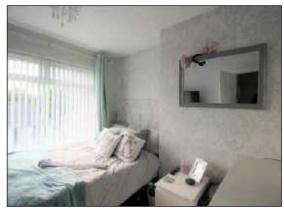

#### **Bathroom**

Modern white suite comprising panelled bath, thermostatically controlled shower unit, shower screen, vanity unit, low flush wc, fully tiled walls, ceramic tiled floor.

Bedroom 3.17 x 3.09 (10'5" x 10'2") Built-in robe.

Bedroom 3.10 x 2.89 (10'2" x 9'6") Wood laminate floor, panelled radiator.

Bedroom 1.97 x 2.00 (6'6" x 6'7") Wood laminate floor, panelled radiator.