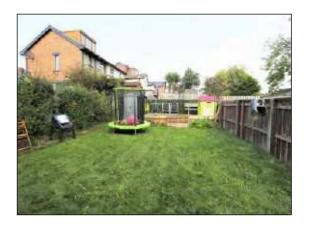

Off street far parking and private rear garden add the finishing touches to a home which will have immediate appeal.

### Outside

Front garden in brick paving, and rear garden in lawn, outside light and tap, brick paved driveway, side path.