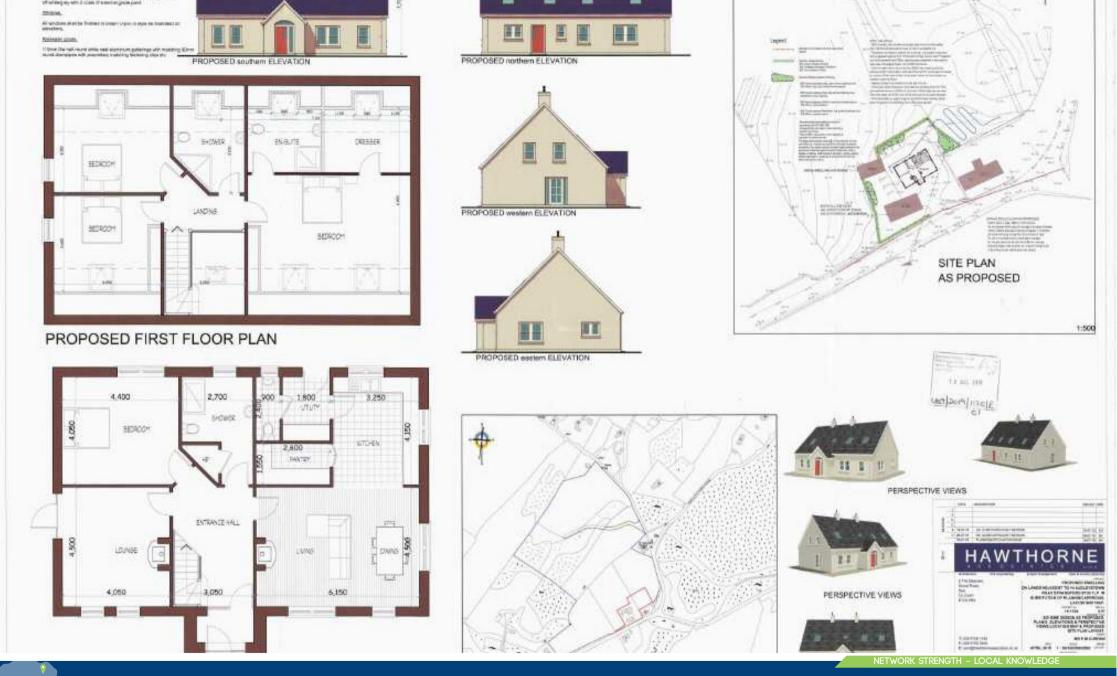

## **Building Site, Land adj 14 Audleystown Road, Strangford**

This excellent building site is located with pleasant rural views and is within walking distance of a rear entrance to Castleward Estate. The planning is for a 1 1/2 storey detached family home and for an adjacent storage facilities. Special attention is drawn to this development opportunity in a delightful rural location within easy commuting distance of Downpatrick and Strangford.

Planning permission no LA07/2019/1120/F

Please note we have not tested the services or systems in this property. Purchasers should make/commissiontheir own inspections if they feel it is necessary.

12 English Street Downpatrick **County Down** BT30 6AB