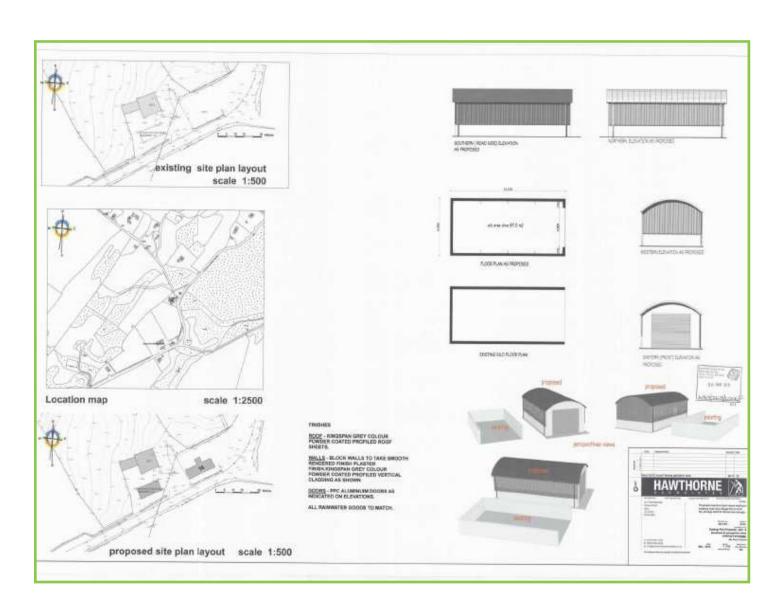

## **Building Site, Land adj 14 Audleystown Road, Strangford**

This excellent building site is located with pleasant rural views and is within walking distance of a rear entrance to Castleward Estate. The planning is for a 1 1/2 storey detached family home and for an adjacent storage facilities. Special attention is drawn to this development opportunity in a delightful rural location within easy commuting distance of Downpatrick and Strangford.

Planning permission no LA07/2019/1120/F

Please note we have not tested the services or systems in this property. Purchasers should make/commissiontheir own inspections if they feel it is necessary.

12 English Street Downpatrick **County Down** BT30 6AB