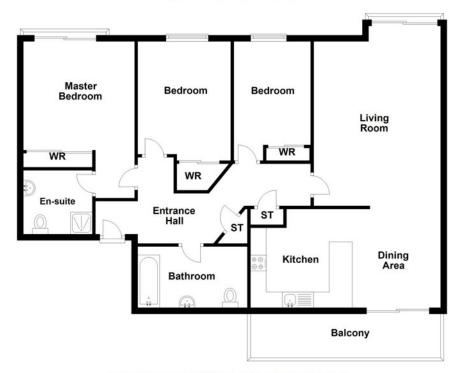

#### The Property Comprises:

#### **Ground Floor**

SECURE COMMUNAL ENTRANCE: Stairs and lift to . . .

#### Sixth Floor

Front door to . . .

ENTRANCE HALL: Tiled floor, intercom, storage cupboard, cloaks area.

LOUNGE: 17' 2" x 13' 2" (5.23m x 4.01m) Oak floor, patio door to faux balcony, cornice ceiling.

#### Open plan to . . .

KITCHEN/DINING: Fitted kitchen with range of high and low level units, stainless steel single drainer sink unit, integrated fridge freezer, integrated dishwasher, integrated electric oven and four ring electric hob, extractor fan, integrated washer/dryer, gas boiler cupboard, part tiled walls, tiled floor. Dining area with oak floor and access to balcony.

BEDROOM (1): 16' 4" x 10' 6" (4.98m x 3.2m) (including ensuite). Built-in mirrored Sliderobes, patio door to faux balcony.

ENSUITE SHOWER ROOM: Modern white suite comprising low flush wc, vanity sink unit, fully tiled shower cubicle, part tiled walls, tiled floor.

BEDROOM (3): 12' 6" x 7' 8" (3.81m x 2.34m) (including robes). Built-in mirrored Sliderobes.

BATHROOM: White suite comprising low flush wc, pedestal wash hand basin, panelled bath with mixer tap and telephone hand shower, part tiled walls, tiled floor.

### Outside

Allocated car parking space.

MANAGEMENT COMPANY: Flat Management

SERVICE CHARGE: £1,520 per annum

#### Sixth Floor Approx. 105.9 sq. metres (1139.9 sq. feet)

Total area: approx. 105.9 sq. metres (1139.9 sq. feet)

This plan is for illustrative purposes only. Plan produced using PlanUp.