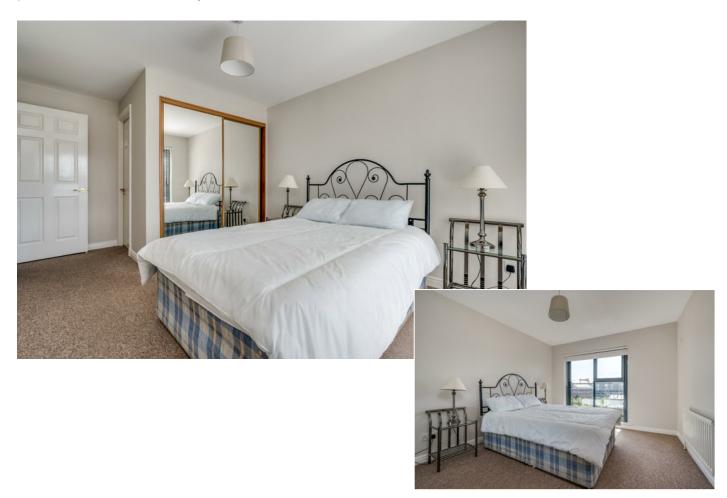

BEDROOM (1): 16' 4" x 10' 6" (4.98m x 3.2m) (including ensuite). Built-in mirrored Sliderobes, patio door to faux balcony.

ENSUITE SHOWER ROOM: Modern white suite comprising low flush wc, vanity sink unit, fully tiled shower cubicle, part tiled walls, tiled floor.

BEDROOM (3): 12' 6" x 7' 8" (3.81m x 2.34m) (including robes). Built-in mirrored Sliderobes.

BATHROOM: White suite comprising low flush wc, pedestal wash hand basin, panelled bath with mixer tap and telephone hand shower, part tiled walls, tiled floor.