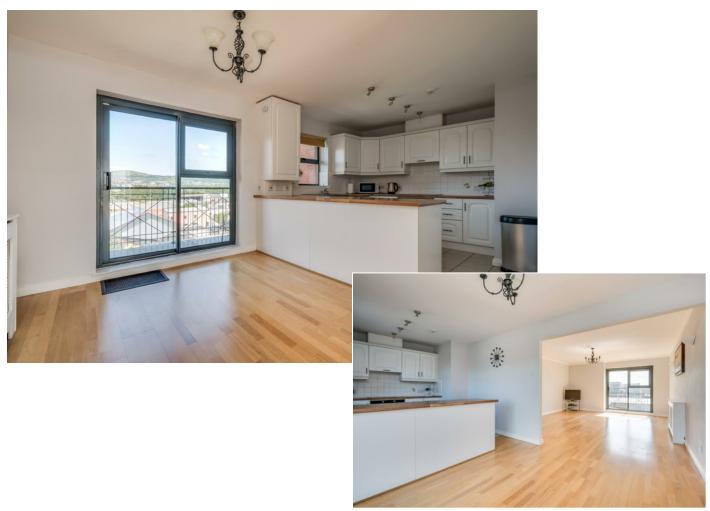

#### Sixth Floor

Front door to . . .

ENTRANCE HALL: Tiled floor, intercom, storage cupboard, cloaks area.

LOUNGE: 17' 2" x 13' 2" (5.23m x 4.01m) Oak floor, patio door to faux balcony, cornice ceiling.

#### Open plan to . . .

KITCHEN/DINING: Fitted kitchen with range of high and low level units, stainless steel single drainer sink unit, integrated fridge freezer, integrated dishwasher, integrated electric oven and four ring electric hob, extractor fan, integrated washer/dryer, gas boiler cupboard, part tiled walls, tiled floor. Dining area with oak floor and access to balcony.