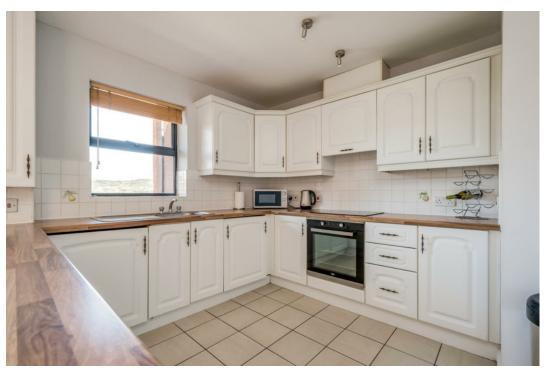

#### Open plan to . . .

KITCHEN/DINING: Fitted kitchen with range of high and low level units, stainless steel single drainer sink unit, integrated fridge freezer, integrated dishwasher, integrated electric oven and four ring electric hob, extractor fan, integrated washer/dryer, gas boiler cupboard, part tiled walls, tiled floor. Dining area with oak floor and access to balcony.