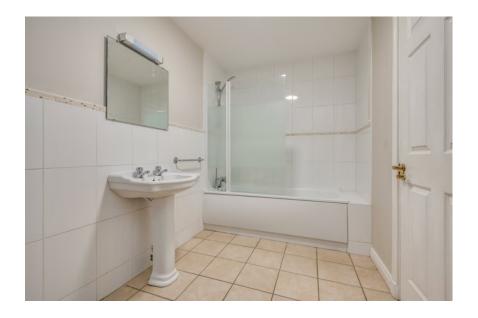

BEDROOM (3): 12' 6" x 7' 8" (3.81m x 2.34m) (including robes). Built-in mirrored Sliderobes.

BATHROOM: White suite comprising low flush wc, pedestal wash hand basin, panelled bath with mixer tap and telephone hand shower, part tiled walls, tiled floor.