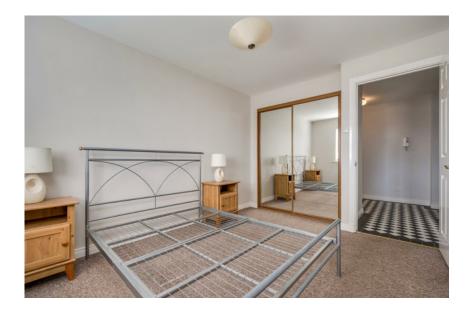

BEDROOM (1): 16' 4" x 10' 6" (4.98m x 3.2m) (including ensuite). Built-in mirrored Sliderobes, patio door to faux balcony.

ENSUITE SHOWER ROOM: Modern white suite comprising low flush wc, vanity sink unit, fully tiled shower cubicle, part tiled walls, tiled floor.