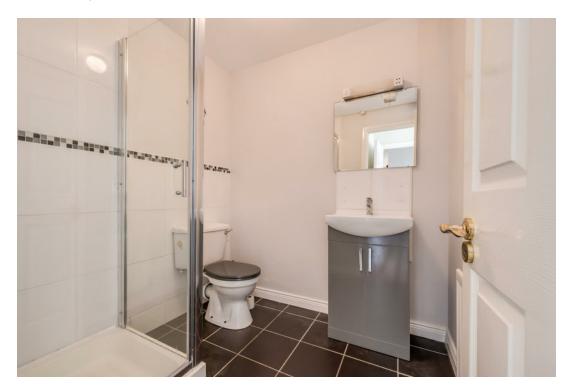

BEDROOM (1): 16' 4" x 10' 6" (4.98m x 3.2m) (including ensuite). Built-in mirrored Sliderobes, patio door to faux balcony.

ENSUITE SHOWER ROOM: Modern white suite comprising low flush wc, vanity sink unit, fully tiled shower cubicle, part tiled walls, tiled floor.