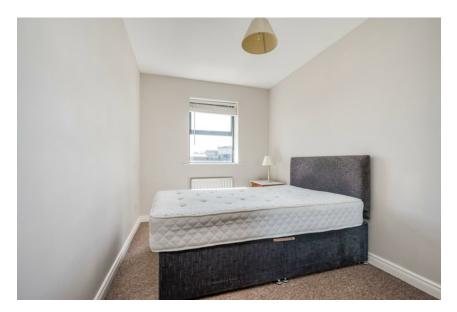

BEDROOM (3): 12' 6" x 7' 8" (3.81m x 2.34m) (including robes). Built-in mirrored Sliderobes.

BATHROOM: White suite comprising low flush wc, pedestal wash hand basin, panelled bath with mixer tap and telephone hand shower, part tiled walls, tiled floor.