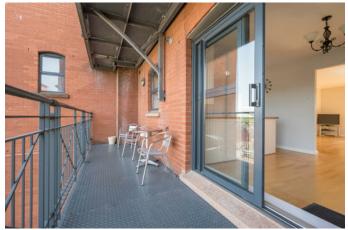

#### Sixth Floor

Front door to . . .

ENTRANCE HALL: Tiled floor, intercom, storage cupboard, cloaks area.

LOUNGE: 17' 2" x 13' 2" (5.23m x 4.01m) Oak floor, patio door to faux balcony, cornice ceiling.

#### Open plan to . . .

KITCHEN/DINING: Fitted kitchen with range of high and low level units, stainless steel single drainer sink unit, integrated fridge freezer, integrated dishwasher, integrated electric oven and four ring electric hob, extractor fan, integrated washer/dryer, gas boiler cupboard, part tiled walls, tiled floor. Dining area with oak floor and access to balcony.

### Outside

Allocated car parking space.

MANAGEMENT COMPANY: Flat Management

SERVICE CHARGE: £1,520 per annum