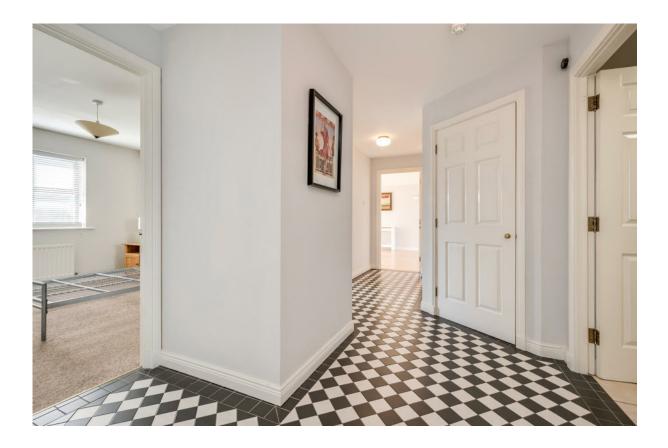

#### Sixth Floor

Front door to . . .

ENTRANCE HALL: Tiled floor, intercom, storage cupboard, cloaks area.

LOUNGE: 17' 2" x 13' 2" (5.23m x 4.01m) Oak floor, patio door to faux balcony, cornice ceiling.