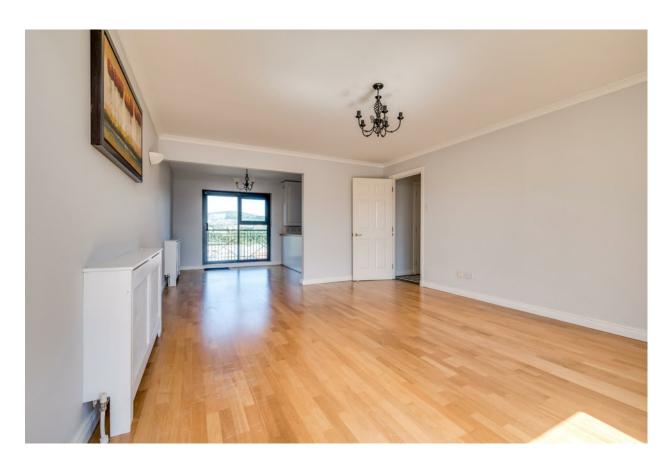

#### Sixth Floor

Front door to . . .

ENTRANCE HALL: Tiled floor, intercom, storage cupboard, cloaks area.

LOUNGE: 17' 2" x 13' 2" (5.23m x 4.01m) Oak floor, patio door to faux balcony, cornice ceiling.