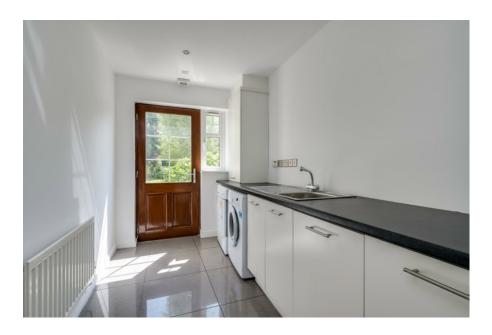

UTILITY ROOM: 11' 5" x 6' 0" (3.48m x 1.83m) Built-in units, work surfaces, single drainer stainless steel sink unit, plumbed for washing machine, space for tumble dryer, gas boiler, tiled floor, hardwood door and glazing to rear.