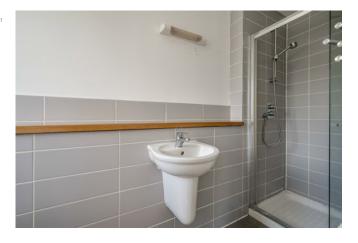

The Property Comprises: **Ground Floor** Hardwood front door to . . . ENTRANCE HALL: Tiled floor, storage cupboard.

LIVING ROOM/BEDROOM (4): 13' 7" x 12' 5" (4.14m x 3.78m) Tiled floor.

Telephone 028 9066 3030 www.templetonrobinson.com SHOWER ROOM: White suite comprising low flush wc, pedestal wash hand basin, fully tiled shower cubicle, tiled floor, low voltage spotlights, extractor fan.

#### Second Floor

LANDING: Access to roofspace.

BEDROOM (1): 16' 6" x 12' 7" (5.03m x 3.84m)

ENSUITE SHOWER ROOM: White suite comprising low flush wc, wash hand basin, fully tiled

shower cubicle, part tiled walls, ceramic tiled floor,

low voltage spotlights, extractor fan.

BEDROOM (2): 14' 9" x 9' 6" (4.5m x 2.9m)

BEDROOM (3): 13' 3" x 10' 3" (4.04m x 3.12m)

MODERN BATHROOM: White suite comprising low flush wc, wash hand basin, panelled bath