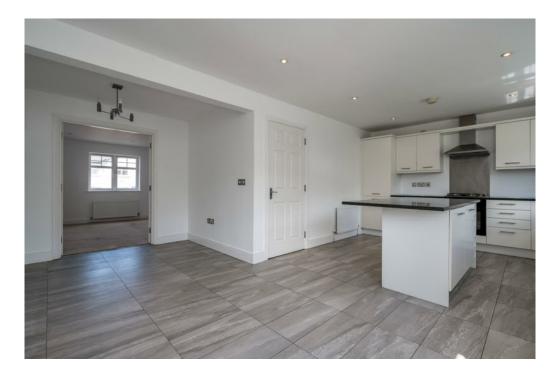

First Floor LANDING:

LOUNGE: 20' 2" x 14' 9" (6.15m x 4.5m) Fireplace with granite inset and hearth, gas coal effect fire, low voltage spotlights, sliding door to balcony.

Double doors to . . .

DINING ROOM: 17' 10" x 8' 4" (5.44m x 2.54m) (at widest points). Tiled floor.

Telephone 028 9066 3030 www.templetonrobinson.com Open plan to . . .

MODERN FITTED KITCHEN: 13' 5" x 12' 5" (4.09m x 3.78m) (at widest points). Range of high and low level units, granite work surfaces, 1.5 bowl stainless steel sink unit, integrated fridge freezer, integrated Beko oven, gas hob, stainless steel extractor fan, stainless steel splash back, plumbed for dishwasher, island unit with storage and granite work surface, tiled floor, low voltage spotlights.