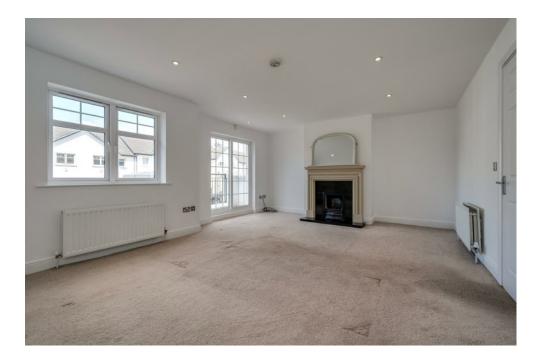

First Floor LANDING:

LOUNGE: 20' 2" x 14' 9" (6.15m x 4.5m) Fireplace with granite inset and hearth, gas coal effect fire, low voltage spotlights, sliding door to balcony.

Double doors to . . .

DINING ROOM: 17' 10" x 8' 4" (5.44m x 2.54m) (at widest points). Tiled floor.