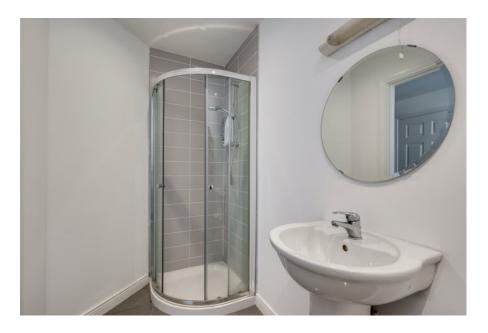

The Property Comprises: **Ground Floor** Hardwood front door to . . . ENTRANCE HALL: Tiled floor, storage cupboard.

LIVING ROOM/BEDROOM (4): 13' 7" x 12' 5" (4.14m x 3.78m) Tiled floor.

Telephone 028 9066 3030 www.templetonrobinson.com SHOWER ROOM: White suite comprising low flush wc, pedestal wash hand basin, fully tiled shower cubicle, tiled floor, low voltage spotlights, extractor fan.