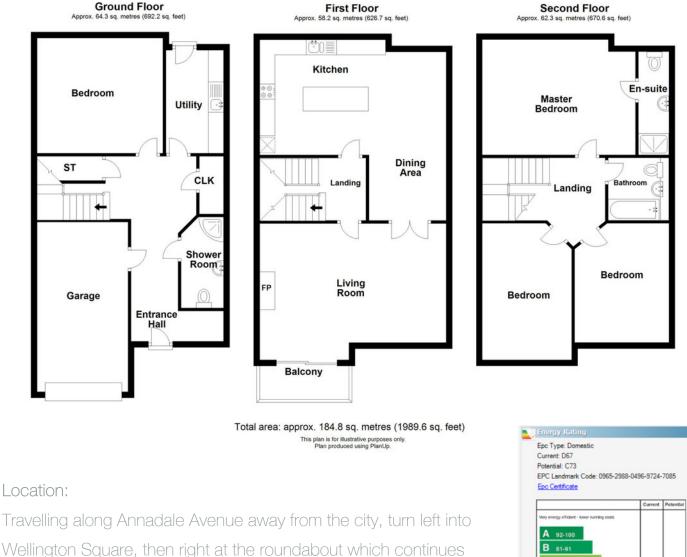

The bright accommodation briefly comprises; spacious entrance hall with shower room, a living room (or fourth bedroom) and utility on the ground floor. On the first floor there is an excellent sized lounge with sliding patio door to balcony, modern fitted kitchen with range of integrated appliances open plan to dining room. On the second floor there are three good sized bedrooms, master with ensuite shower room and modern bathroom.

The Property Comprises: **Ground Floor** Hardwood front door to . . . ENTRANCE HALL: Tiled floor, storage cupboard.

LIVING ROOM/BEDROOM (4): 13' 7" x 12' 5" (4.14m x 3.78m) Tiled floor.

Telephone 028 9066 3030 www.templetonrobinson.com SHOWER ROOM: White suite comprising low flush wc, pedestal wash hand basin, fully tiled shower cubicle, tiled floor, low voltage spotlights, extractor fan.

UTILITY ROOM: 11' 5" x 6' 0" (3.48m x 1.83m) Built-in units, work surfaces, single drainer stainless steel sink unit, plumbed for washing machine, space for tumble dryer, gas boiler, tiled floor, hardwood door and glazing to rear.

First Floor LANDING:

LOUNGE: 20' 2" x 14' 9" (6.15m x 4.5m) Fireplace with granite inset and hearth, gas coal effect fire, low voltage spotlights, sliding door to balcony.

Double doors to . . .

DINING ROOM: 17' 10" x 8' 4" (5.44m x 2.54m) (at widest points). Tiled floor.

Telephone 028 9066 3030 www.templetonrobinson.com Open plan to . . .

MODERN FITTED KITCHEN: 13' 5" x 12' 5" (4.09m x 3.78m) (at widest points). Range of high and low level units, granite work surfaces, 1.5 bowl stainless steel sink unit, integrated fridge freezer, integrated Beko oven, gas hob, stainless steel extractor fan, stainless steel splash back, plumbed for dishwasher, island unit with storage and granite work surface, tiled floor, low voltage spotlights.

#### Second Floor

LANDING: Access to roofspace.

BEDROOM (1): 16' 6" x 12' 7" (5.03m x 3.84m)

ENSUITE SHOWER ROOM: White suite comprising low flush wc, wash hand basin, fully tiled

shower cubicle, part tiled walls, ceramic tiled floor,

low voltage spotlights, extractor fan.

BEDROOM (2): 14' 9" x 9' 6" (4.5m x 2.9m)

BEDROOM (3): 13' 3" x 10' 3" (4.04m x 3.12m)

MODERN BATHROOM: White suite comprising low flush wc, wash hand basin, panelled bath

with shower over, part tiled walls, ceramic tiled floor, low voltage spotlights, extractor fan.

### Outside

INTEGRAL GARAGE: 18' 6" x 8' 0" (5.64m x 2.44m) Up and over door. Good sized enclosed rear gardens in lawns.

Management company: Charterhouse. Service Charge: £126 per annum

Telephone 028 9066 3030 www.templetonrobinson.com