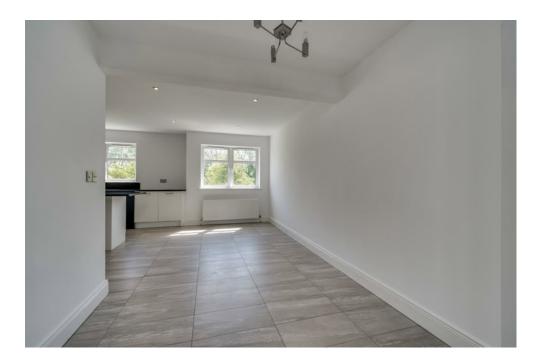

First Floor LANDING:

LOUNGE: 20' 2" x 14' 9" (6.15m x 4.5m) Fireplace with granite inset and hearth, gas coal effect fire, low voltage spotlights, sliding door to balcony.

Double doors to . . .

DINING ROOM: 17' 10" x 8' 4" (5.44m x 2.54m) (at widest points). Tiled floor.

Telephone 028 9066 3030 www.templetonrobinson.com Open plan to . . .

MODERN FITTED KITCHEN: 13' 5" x 12' 5" (4.09m x 3.78m) (at widest points). Range of high and low level units, granite work surfaces, 1.5 bowl stainless steel sink unit, integrated fridge freezer, integrated Beko oven, gas hob, stainless steel extractor fan, stainless steel splash back, plumbed for dishwasher, island unit with storage and granite work surface, tiled floor, low voltage spotlights.