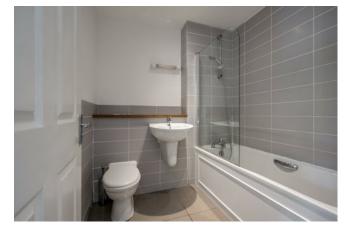

low voltage spotlights, extractor fan.

BEDROOM (2): 14' 9" x 9' 6" (4.5m x 2.9m)

BEDROOM (3): 13' 3" x 10' 3" (4.04m x 3.12m)

MODERN BATHROOM: White suite comprising low flush wc, wash hand basin, panelled bath

with shower over, part tiled walls, ceramic tiled floor, low voltage spotlights, extractor fan.