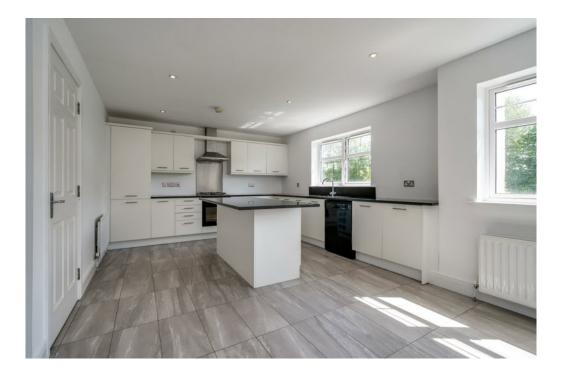

Telephone 028 9066 3030 www.templetonrobinson.com Open plan to . . .

MODERN FITTED KITCHEN: 13' 5" x 12' 5" (4.09m x 3.78m) (at widest points). Range of high and low level units, granite work surfaces, 1.5 bowl stainless steel sink unit, integrated fridge freezer, integrated Beko oven, gas hob, stainless steel extractor fan, stainless steel splash back, plumbed for dishwasher, island unit with storage and granite work surface, tiled floor, low voltage spotlights.