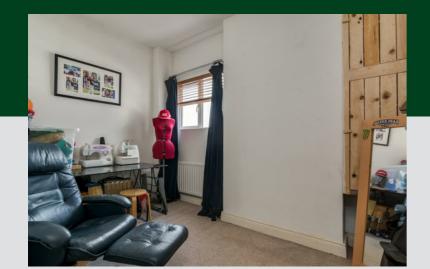

#### **Ground Floor**

LOUNGE: 12' 12" x 23' 11" (3.95m x 7.28m) at widest points.

Feature fireplace with tiled hearth, laminate floor, bar.

KITCHEN: 9' 9" x 12' 10" (2.98m x 3.91m) 1 1/2 stainless steel

sink unit, high and low level units, tiled floor, part tiled walls, 5

ring gas hob, eye level oven, built in fridge, plumbed for washing

machine, spotlighting.