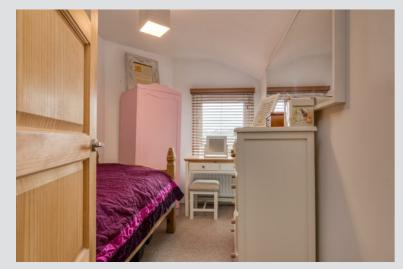

#### First Floor

LANDING: Access to attic.

BEDROOM (1): 11' 1" x 10' 0" (3.38m x 3.05m) Built-in mirrored

wardrobes.

BEDROOM (2): 10' 10" x 7' 4" (3.31m x 2.24m) at widest points.

BEDROOM (3): 7' 1" x 10' 3" (2.16m x 3.13m) at widest points.