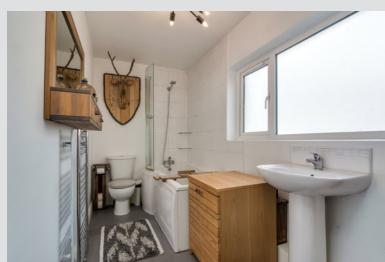

BATHROOM: Panel bath, shower over, low flush WC, pedestal

wash hand basin, hot press, gas fired boiler.