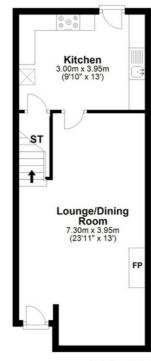

## Property Comprises

#### **Ground Floor**

LOUNGE: 12' 12" x 23' 11" (3.95m x 7.28m) at widest points.

Feature fireplace with tiled hearth, laminate floor, bar.

KITCHEN: 9' 9" x 12' 10" (2.98m x 3.91m) 1 1/2 stainless steel

sink unit, high and low level units, tiled floor, part tiled walls, 5

ring gas hob, eye level oven, built in fridge, plumbed for washing

machine, spotlighting.