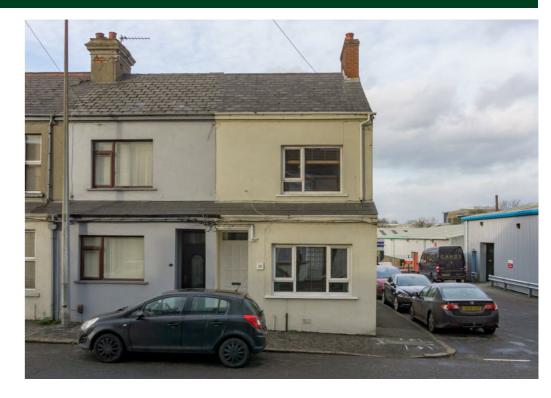

#### **Ground Floor**

LOUNGE: 12' 12" x 23' 11" (3.95m x 7.28m) at widest points.

Feature fireplace with tiled hearth, laminate floor, bar.

KITCHEN: 9' 9" x 12' 10" (2.98m x 3.91m) 1 1/2 stainless steel

sink unit, high and low level units, tiled floor, part tiled walls, 5

ring gas hob, eye level oven, built in fridge, plumbed for washing

machine, spotlighting.