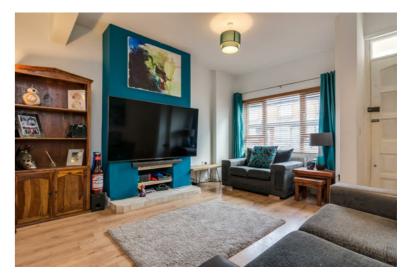

#### **Ground Floor**

LOUNGE: 12' 12" x 23' 11" (3.95m x 7.28m) at widest points.

Feature fireplace with tiled hearth, laminate floor, bar.

KITCHEN: 9' 9" x 12' 10" (2.98m x 3.91m) 1 1/2 stainless steel

sink unit, high and low level units, tiled floor, part tiled walls, 5

ring gas hob, eye level oven, built in fridge, plumbed for washing

machine, spotlighting.