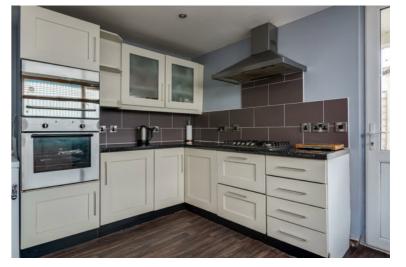

## Property Features

Well Presented End Terrace

Modern Decor Throughout

Spacious Living Accommodation Comprising

Living/Dining Room

Separate Kitchen With Modern Fitted Units

Master Bedroom With Built-In Mirrored Wardrobes

#### **Ground Floor**

LOUNGE: 12' 12" x 23' 11" (3.95m x 7.28m) at widest points.

Feature fireplace with tiled hearth, laminate floor, bar.

KITCHEN: 9' 9" x 12' 10" (2.98m x 3.91m) 1 1/2 stainless steel

sink unit, high and low level units, tiled floor, part tiled walls, 5

ring gas hob, eye level oven, built in fridge, plumbed for washing

machine, spotlighting.