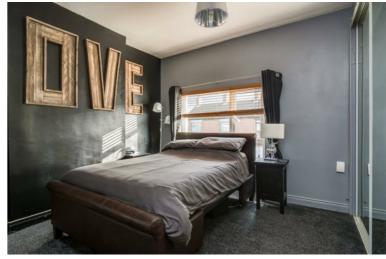

## Property Features

Well Presented End Terrace

Modern Decor Throughout

Spacious Living Accommodation Comprising

Living/Dining Room

Separate Kitchen With Modern Fitted Units

Master Bedroom With Built-In Mirrored Wardrobes

#### First Floor

LANDING: Access to attic.

BEDROOM (1): 11' 1" x 10' 0" (3.38m x 3.05m) Built-in mirrored

wardrobes.

BEDROOM (2): 10' 10" x 7' 4" (3.31m x 2.24m) at widest points.

BEDROOM (3): 7' 1" x 10' 3" (2.16m x 3.13m) at widest points.