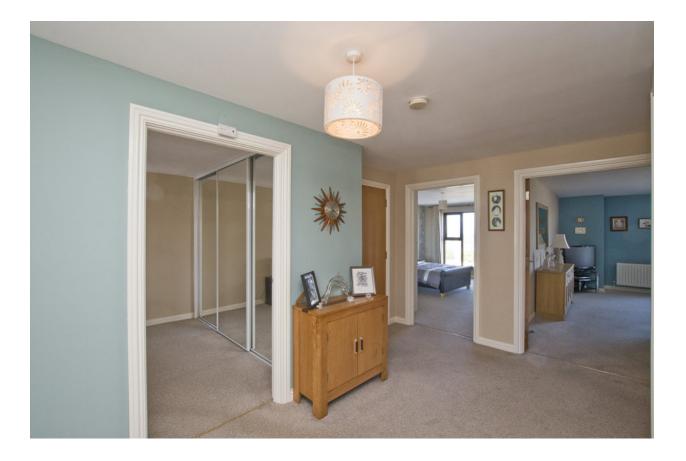

The Property Comprises:

First Floor

SPACIOUS ENTRANCE HALL: Store with electric light, intercom. Store with electric light. LOUNGE: 18' 4" x 15' 3" (5.59m x 4.65m) Double doors, superb sea views.

DINING ROOM: 12' 0" x 9' 10" (3.66m x 3m) Laminate wood flooring.