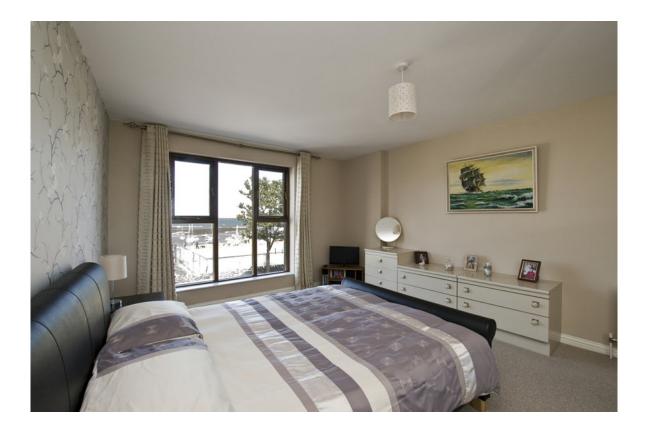

DRESSING ROOM: Electric light.

BEDROOM (2): 16' 6" x 10' 0" (5.03m x 3.05m) Plus full length range of mirror fronted robes.

SHOWER ROOM: White suite comprising vanitory basin with mixer tap and storage under, low flush wc, panelled shower cubicle, panelled walls, recessed down lighting, gas fired boiler.