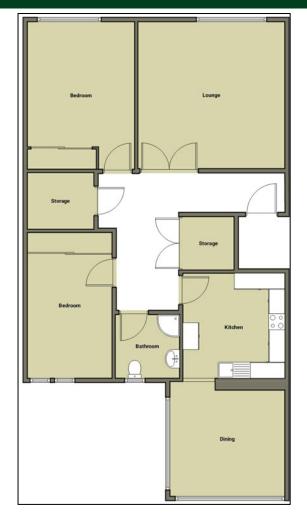

The Property Comprises:

First Floor

SPACIOUS ENTRANCE HALL: Store with electric light, intercom. Store with electric light. LOUNGE: 18' 4" x 15' 3" (5.59m x 4.65m) Double doors, superb sea views.

DINING ROOM: 12' 0" x 9' 10" (3.66m x 3m) Laminate wood flooring.

## Open plan to:

KITCHEN: 12' 2" x 7' 9" (3.71m x 2.36m) One and a half bowl single drainer stainless steel sink unit with mixer tap, range of high and low level units, formica round edge work surfaces, built in split level double oven and ceramic hob unit, integrated extractor hood, integrated fridge/freezer, wall tiling, laminate tiled floor, recessed down lighting.

DRESSING ROOM: Electric light.

BEDROOM (2): 16' 6" x 10' 0" (5.03m x 3.05m) Plus full length range of mirror fronted robes.

SHOWER ROOM: White suite comprising vanitory basin with mixer tap and storage under, low flush wc, panelled shower cubicle, panelled walls, recessed down lighting, gas fired boiler.

Outside Parking for 1 car.