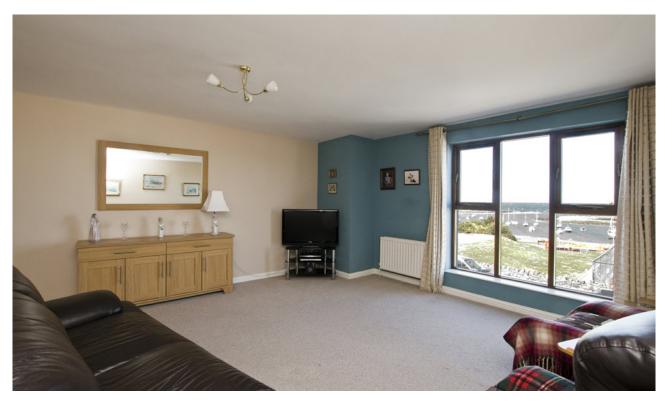

The Property Comprises:

First Floor

SPACIOUS ENTRANCE HALL: Store with electric light, intercom. Store with electric light. LOUNGE: 18' 4" x 15' 3" (5.59m x 4.65m) Double doors, superb sea views.

DINING ROOM: 12' 0" x 9' 10" (3.66m x 3m) Laminate wood flooring.