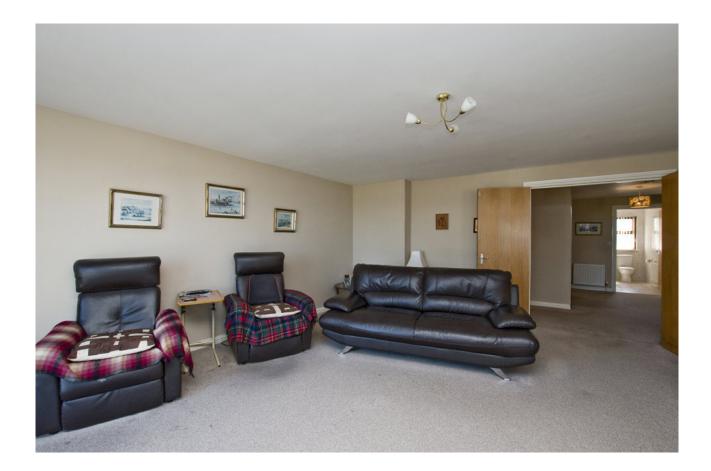

The Property Comprises:

First Floor

SPACIOUS ENTRANCE HALL: Store with electric light, intercom. Store with electric light. LOUNGE: 18' 4" x 15' 3" (5.59m x 4.65m) Double doors, superb sea views.

DINING ROOM: 12' 0" x 9' 10" (3.66m x 3m) Laminate wood flooring.