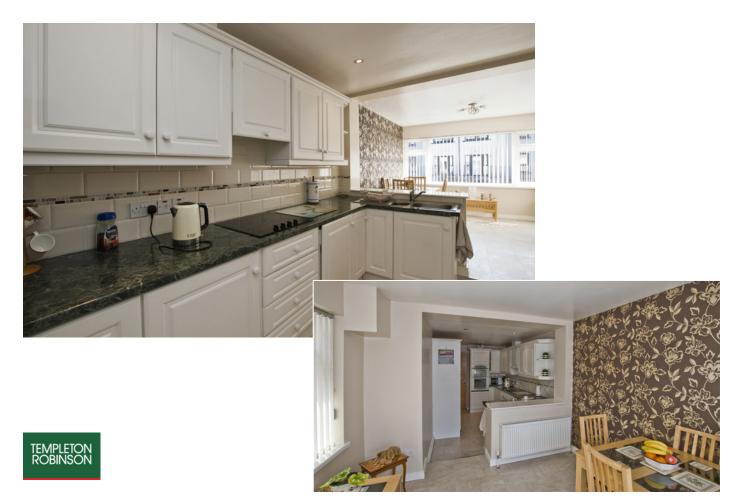

## Open plan to:

KITCHEN: 12' 2" x 7' 9" (3.71m x 2.36m) One and a half bowl single drainer stainless steel sink unit with mixer tap, range of high and low level units, formica round edge work surfaces, built in split level double oven and ceramic hob unit, integrated extractor hood, integrated fridge/freezer, wall tiling, laminate tiled floor, recessed down lighting.