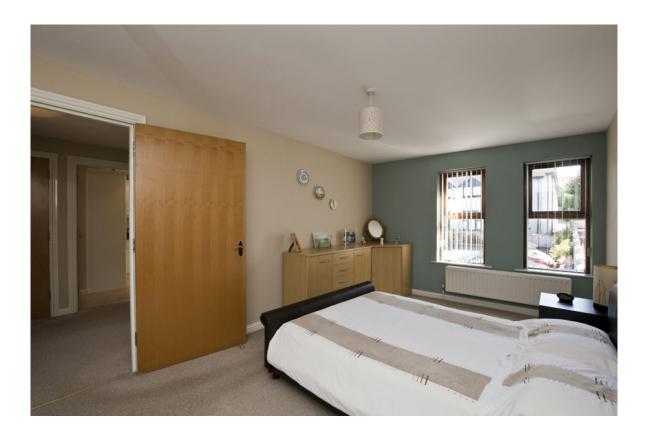

DRESSING ROOM: Electric light.

BEDROOM (2): 16' 6" x 10' 0" (5.03m x 3.05m) Plus full length range of mirror fronted robes.

SHOWER ROOM: White suite comprising vanitory basin with mixer tap and storage under, low flush wc, panelled shower cubicle, panelled walls, recessed down lighting, gas fired boiler.