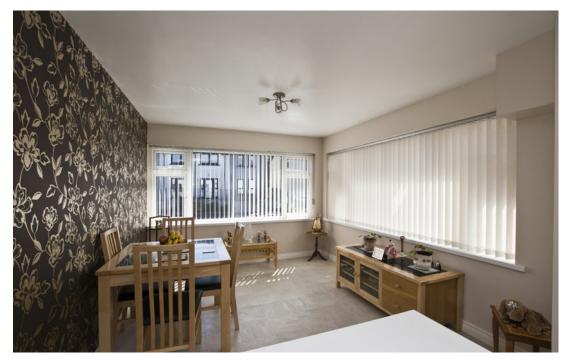

The Property Comprises:

First Floor

SPACIOUS ENTRANCE HALL: Store with electric light, intercom. Store with electric light. LOUNGE: 18' 4" x 15' 3" (5.59m x 4.65m) Double doors, superb sea views.

DINING ROOM: 12' 0" x 9' 10" (3.66m x 3m) Laminate wood flooring.

## Open plan to:

KITCHEN: 12' 2" x 7' 9" (3.71m x 2.36m) One and a half bowl single drainer stainless steel sink unit with mixer tap, range of high and low level units, formica round edge work surfaces, built in split level double oven and ceramic hob unit, integrated extractor hood, integrated fridge/freezer, wall tiling, laminate tiled floor, recessed down lighting.