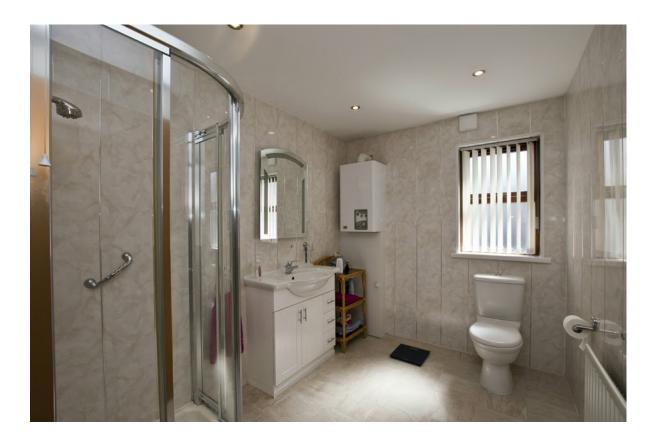

The Property Comprises:

First Floor

SPACIOUS ENTRANCE HALL: Store with electric light, intercom. Store with electric light. LOUNGE: 18' 4" x 15' 3" (5.59m x 4.65m) Double doors, superb sea views.

DINING ROOM: 12' 0" x 9' 10" (3.66m x 3m) Laminate wood flooring.

## Open plan to:

KITCHEN: 12' 2" x 7' 9" (3.71m x 2.36m) One and a half bowl single drainer stainless steel sink unit with mixer tap, range of high and low level units, formica round edge work surfaces, built in split level double oven and ceramic hob unit, integrated extractor hood, integrated fridge/freezer, wall tiling, laminate tiled floor, recessed down lighting.

DRESSING ROOM: Electric light.

BEDROOM (2): 16' 6" x 10' 0" (5.03m x 3.05m) Plus full length range of mirror fronted robes.

SHOWER ROOM: White suite comprising vanitory basin with mixer tap and storage under, low flush wc, panelled shower cubicle, panelled walls, recessed down lighting, gas fired boiler.