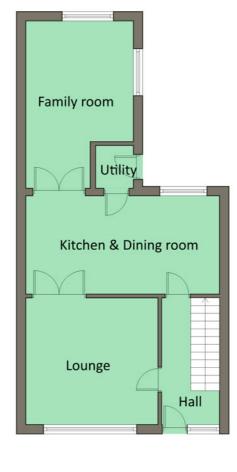

## Property Comprises

**Ground Floor** 

uPVC front door.

ENTRANCE HALL: Cloaks area.

LIVING ROOM: 14' 4" x 13' 7" (4.37m x 4.14m) Hole in wall fireplace

with tiled hearth, solid oak floor, comice ceiling.

KITCHEN / DINING: 20' 6" x 10' 3" (6.25m x 3.12m) Fully fitted

kitchen with excellent range of high and low level units, laminate work

surfaces, 1.5 stainless steel sink unit with mixer taps, electric cooker

point, glazed display cabinet, plumbed for dishwasher, built-in wine

rack, part tiled walls. Glazed double doors to...

FAMILY ROOM: 18' 1" x 11' 4" (5.51m x 3.45m)

REAR PORCH: Door to outside.

First Floor

BEDROOM (1): 14' 1" x 9' 6" (4.29m x 2.9m)

BEDROOM (2): 10' 7" x 10' 4" (3.23m x 3.15m)