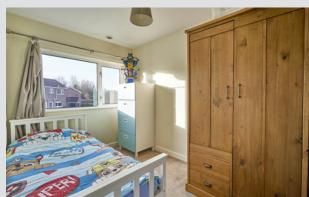

rack, part tiled walls. Glazed double doors to...

FAMILY ROOM: 18' 1" x 11' 4" (5.51m x 3.45m)

REAR PORCH: Door to outside.

First Floor

BEDROOM (1): 14' 1" x 9' 6" (4.29m x 2.9m)

BEDROOM (2): 10' 7" x 10' 4" (3.23m x 3.15m)

BEDROOM (3): 10' 6" x 6' 8" (3.2m x 2.03m)

BATHROOM: White suite comprising corner bath with mixer taps,

Mira Sport electric shower, vanity uinit, ceramic tiled floor, extractor

fan. Hotpress with built-in shelving.