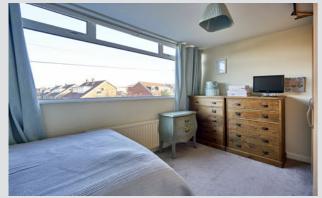

rack, part tiled walls. Glazed double doors to...

FAMILY ROOM: 18' 1" x 11' 4" (5.51m x 3.45m)

REAR PORCH: Door to outside.

First Floor

BEDROOM (1): 14' 1" x 9' 6" (4.29m x 2.9m)

BEDROOM (2): 10' 7" x 10' 4" (3.23m x 3.15m)

BEDROOM (3): 10' 6" x 6' 8" (3.2m x 2.03m)

BATHROOM: White suite comprising corner bath with mixer taps,

Mira Sport electric shower, vanity uinit, ceramic tiled floor, extractor

fan. Hotpress with built-in shelving.