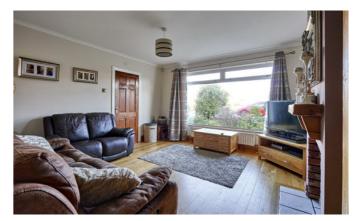

## Property Comprises

**Ground Floor** 

uPVC front door.

ENTRANCE HALL: Cloaks area.

LIVING ROOM: 14' 4" x 13' 7" (4.37m x 4.14m) Hole in wall fireplace

with tiled hearth, solid oak floor, comice ceiling.

KITCHEN / DINING: 20' 6" x 10' 3" (6.25m x 3.12m) Fully fitted