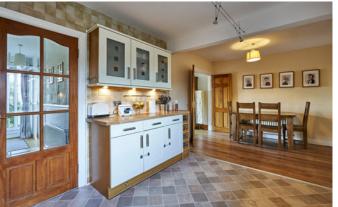

rack, part tiled walls. Glazed double doors to...

FAMILY ROOM: 18' 1" x 11' 4" (5.51m x 3.45m)

REAR PORCH: Door to outside.

First Floor

BEDROOM (1): 14' 1" x 9' 6" (4.29m x 2.9m)

BEDROOM (2): 10' 7" x 10' 4" (3.23m x 3.15m)