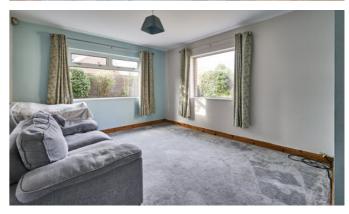

## Property Comprises

**Ground Floor** 

uPVC front door.

ENTRANCE HALL: Cloaks area.

LIVING ROOM: 14' 4" x 13' 7" (4.37m x 4.14m) Hole in wall fireplace

with tiled hearth, solid oak floor, comice ceiling.

KITCHEN / DINING: 20' 6" x 10' 3" (6.25m x 3.12m) Fully fitted