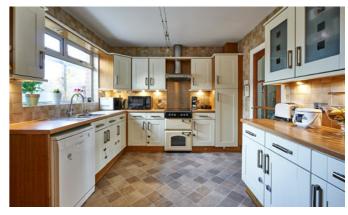

## Property Comprises

**Ground Floor** 

uPVC front door.

ENTRANCE HALL: Cloaks area.

LIVING ROOM: 14' 4" x 13' 7" (4.37m x 4.14m) Hole in wall fireplace

with tiled hearth, solid oak floor, comice ceiling.

KITCHEN / DINING: 20' 6" x 10' 3" (6.25m x 3.12m) Fully fitted

kitchen with excellent range of high and low level units, laminate work

surfaces, 1.5 stainless steel sink unit with mixer taps, electric cooker

point, glazed display cabinet, plumbed for dishwasher, built-in wine