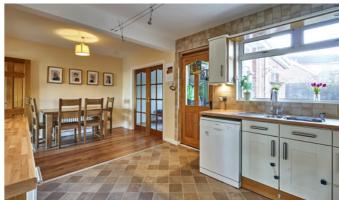

## Property Comprises

**Ground Floor** 

uPVC front door.

ENTRANCE HALL: Cloaks area.

LIVING ROOM: 14' 4" x 13' 7" (4.37m x 4.14m) Hole in wall fireplace

with tiled hearth, solid oak floor, comice ceiling.

KITCHEN / DINING: 20' 6" x 10' 3" (6.25m x 3.12m) Fully fitted

kitchen with excellent range of high and low level units, laminate work

surfaces, 1.5 stainless steel sink unit with mixer taps, electric cooker

point, glazed display cabinet, plumbed for dishwasher, built-in wine

rack, part tiled walls. Glazed double doors to...

FAMILY ROOM: 18' 1" x 11' 4" (5.51m x 3.45m)

REAR PORCH: Door to outside.

First Floor

BEDROOM (1): 14' 1" x 9' 6" (4.29m x 2.9m)

BEDROOM (2): 10' 7" x 10' 4" (3.23m x 3.15m)