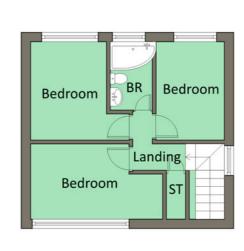

rack, part tiled walls. Glazed double doors to...

FAMILY ROOM: 18' 1" x 11' 4" (5.51m x 3.45m)

REAR PORCH: Door to outside.

First Floor

BEDROOM (1): 14' 1" x 9' 6" (4.29m x 2.9m)

BEDROOM (2): 10' 7" x 10' 4" (3.23m x 3.15m)

BEDROOM (3): 10' 6" x 6' 8" (3.2m x 2.03m)

BATHROOM: White suite comprising corner bath with mixer taps,

Mira Sport electric shower, vanity uinit, ceramic tiled floor, extractor

fan. Hotpress with built-in shelving.