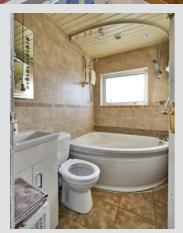

BEDROOM (3): 10' 6" x 6' 8" (3.2m x 2.03m)

BATHROOM: White suite comprising corner bath with mixer taps,

Mira Sport electric shower, vanity uinit, ceramic tiled floor, extractor

fan. Hotpress with built-in shelving.