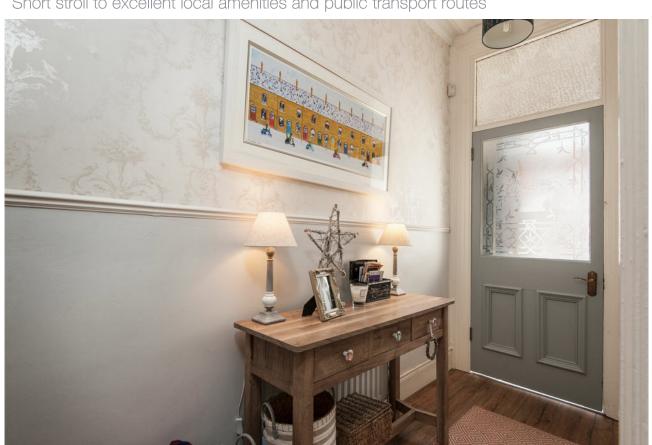

#### Ground Floor

Composite front door.

ENCLOSED ENTRANCE PORCH: Ceramic tiled floor, cornice ceiling. Cloaks area. Original internal door to:

HALLWAY: Cornice ceiling, corbels. Engineered wood flooring. Door with bevelled glass panels to: