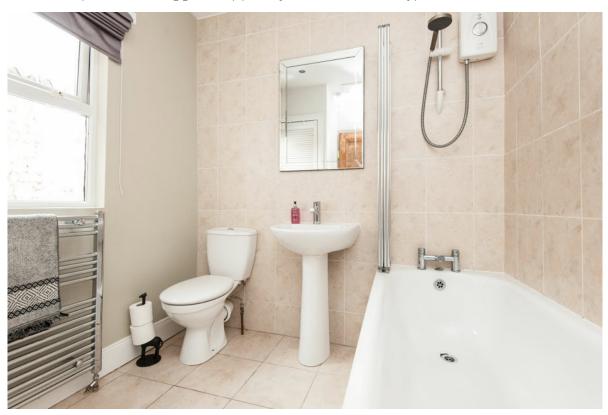

First Floor Return

LANDING: Cornice ceiling, corbels.

BATHROOM: White suite comprising panelled bath with Aqualisa shower over and screen. Pedestal wash hand basin, low flush wc. Chrome heated towel rail, part tiled walls. Ceramic tiled floor. Shelved hotpress with lagged copper cylinder and Willis type immersion heater.