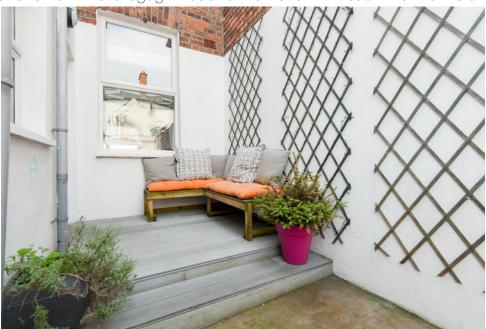

## Outside

Fully enclosed rear yard with feature decked sitting area. Outside light and tap.

Outhouse with oil fired boiler and storage.

Additional, covered storage area with PVC oil tank. Double doors to rear.