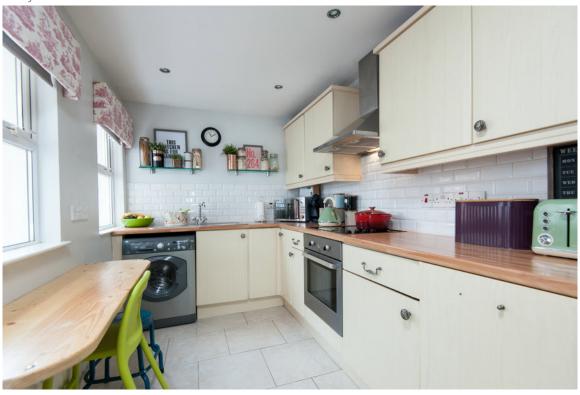

Telephone 028 9065 0000 www.templetonrobinson.com

KITCHEN: 12' 2" x 6' 11" (3.7m x 2.11m) Modern range of high and low level units. Integrated four ring hob with extractor fan over. Stainless steel underbench oven. Integrated dishwasher. Plumbed for washing machine, space for fridge/freezer. Single drainer stainless steel sink unit. Breakfast bar, ceramic tiled floor, part tiled walls. Bevelled glass door back to dining room. uPVC back door to yard.