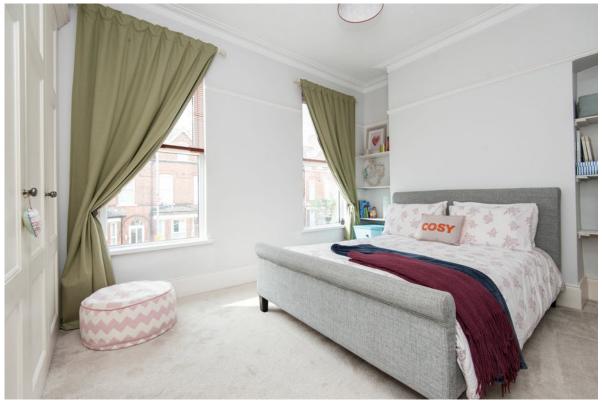

First Floor

BEDROOM (1): 13' 11"  $\times$  10' 10" (4.24m  $\times$  3.3m) Wall-to-wall range of built-in robes with rails and shelving. Additional recessed display shelving.

Telephone 028 9065 0000 www.templetonrobinson.com