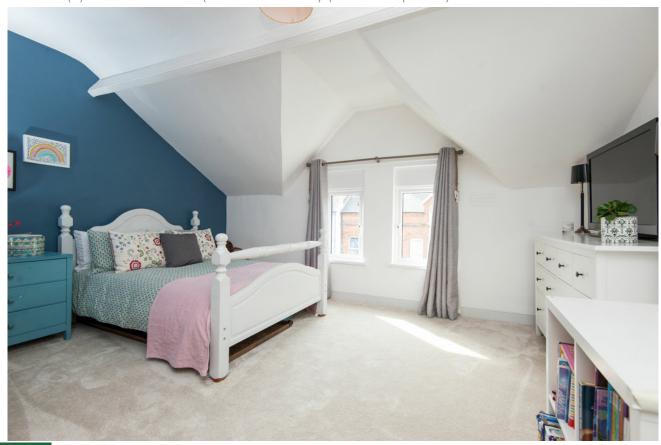

BEDROOM (2): 11' 3" x 8' 11" (3.42m x 2.73m)

Second Floor

LANDING:

BEDROOM (3): 15' 0"  $\times$  13' 3" (4.58m  $\times$  4.05m) (At widest points).