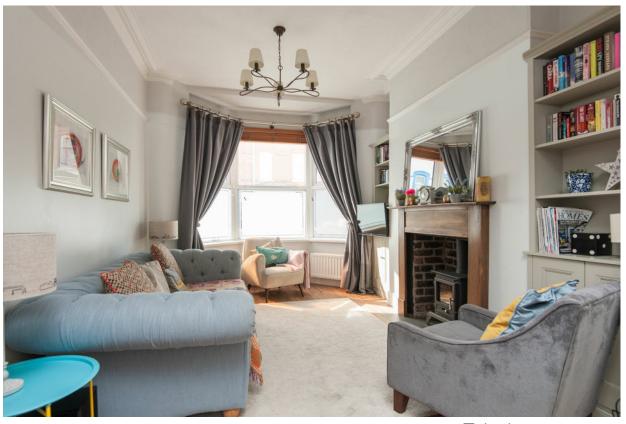

DINING ROOM: 11' 1"  $\times$  10' 10" (3.38m  $\times$  3.3m) (at widest points). Engineered wood flooring. Picture rail, access to cupboard under stairs. Open plan to:

LIVING ROOM: 13' 9"  $\times$  10' 8" (4.2m  $\times$  3.26m) Fireplace with multi-fuel cast-iron stove, tiled hearth. Wood surround. Cornice ceiling, picture rail. Built-in units with display shelving and cupboards. Engineered wood flooring.