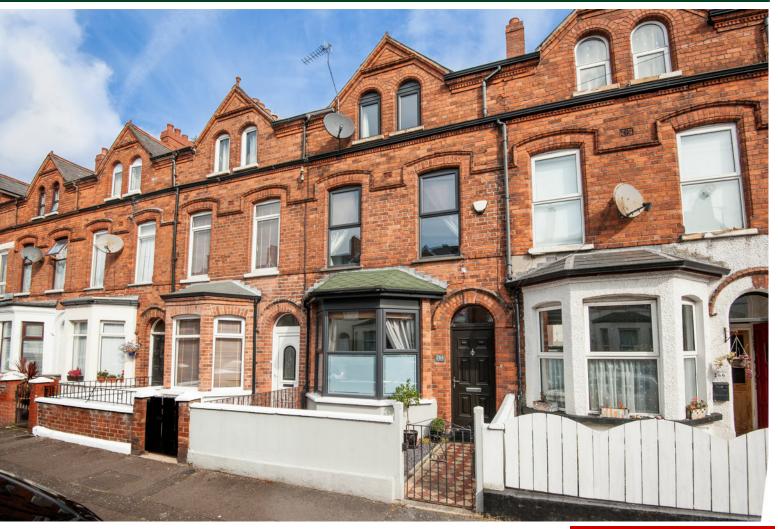

# Offers Around £159,950

264 Ravenhill Avenue, BELFAST, BT6 811

Viewing by appointment with & through agent 028 9065 0000

- Beautifully presented three storey terrace
- Four well-proportioned bedrooms
- Living room with multi-fuel, cast iron stove
- Dining room
- Modern kitchen with integrated hob and oven
- Family bathroom on first floor with white suite
- Oil fired central heating
- Double glazed throughout: new units to front in 2018
- Forecourt and good-sized rear yard with sitting area
- Damp proof course and timber guarantee
- Short stroll to excellent local amenities and public transport routes

# TEMPLETON ROBINSON

Location:

Ravenhill Avenue runs from the Cregagh Road to the Ravenhill Road. No. 264 is at the Cregagh

Road end.