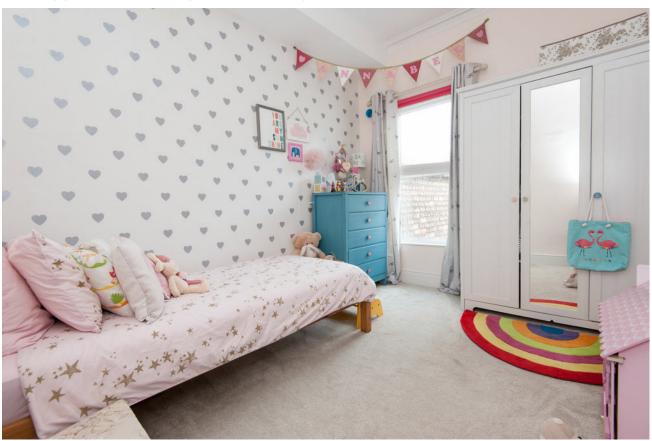

BEDROOM (2): 11' 3" x 8' 11" (3.42m x 2.73m)

Second Floor

LANDING:

BEDROOM (3): 15' 0"  $\times$  13' 3" (4.58m  $\times$  4.05m) (At widest points).