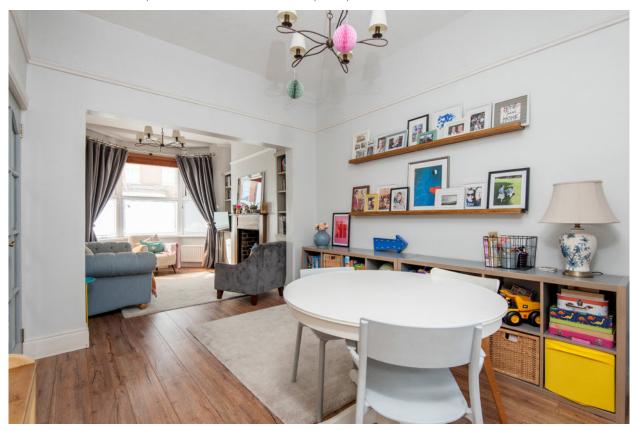

DINING ROOM: 11' 1"  $\times$  10' 10" (3.38m  $\times$  3.3m) (at widest points). Engineered wood flooring. Picture rail, access to cupboard under stairs. Open plan to:

LIVING ROOM: 13' 9"  $\times$  10' 8" (4.2m  $\times$  3.26m) Fireplace with multi-fuel cast-iron stove, tiled hearth. Wood surround. Cornice ceiling, picture rail. Built-in units with display shelving and cupboards. Engineered wood flooring.