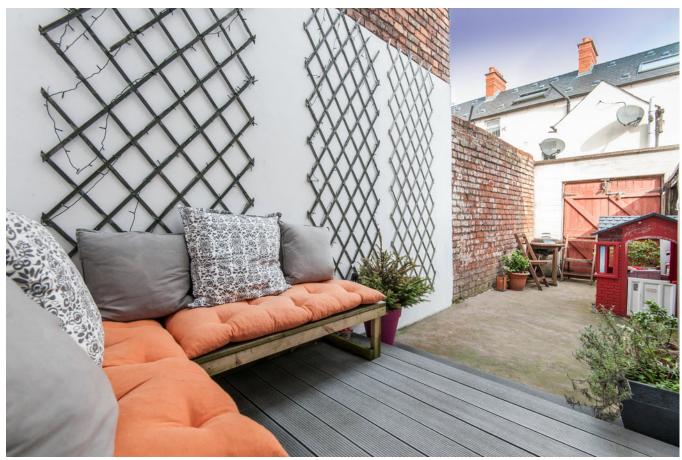

## Outside

Fully enclosed rear yard with feature decked sitting area. Outside light and tap.

Outhouse with oil fired boiler and storage.

Additional, covered storage area with PVC oil tank. Double doors to rear.