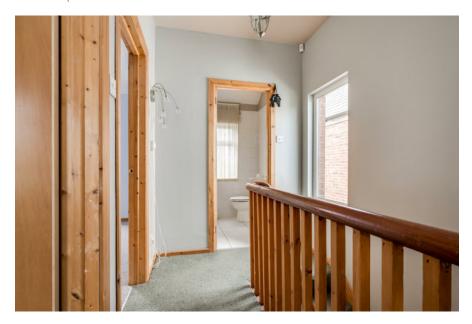

First Floor

LANDING: Hatch to roofspace.

BEDROOM (1): 10' 8"  $\times$  8' 7" (3.25m  $\times$  2.62m) Outlook to rear to Antrim Hills.

BEDROOM (2): 10' 2" x 8' 8" (3.1m x 2.64m)

.BATHROOM: White suite comprising; low flush w.c. Pedestal wash hand basin, chrome mixer taps. Panelled bath, chrome mixer taps, telephone hand shower, shower screen. Heated towel rail. Fully tiled walls. Ceramic tiled floor.