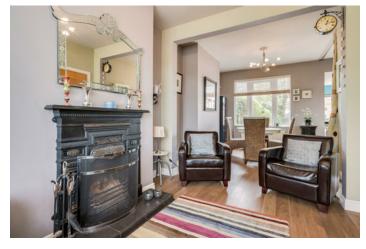

#### Ground Floor

RECEPTION HALL: Original black and white tiled floor. Storage cupboard under stairs, alarm controls.

LOUNGE: 10' 0"  $\times$  9' 3" (3.05m  $\times$  2.82m) Bay window. Cast iron fireplace, open fire, tiled hearth (also piped for gas). Laminate wooden floor.