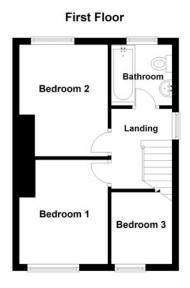

First Floor

LANDING: Hatch to roofspace.

BEDROOM (1): 10' 8"  $\times$  8' 7" (3.25m  $\times$  2.62m) Outlook to rear to Antrim Hills.

BEDROOM (2): 10' 2" x 8' 8" (3.1m x 2.64m)

.BATHROOM: White suite comprising; low flush w.c. Pedestal wash hand basin, chrome mixer taps. Panelled bath, chrome mixer taps, telephone hand shower, shower screen. Heated towel rail. Fully tiled walls. Ceramic tiled floor.