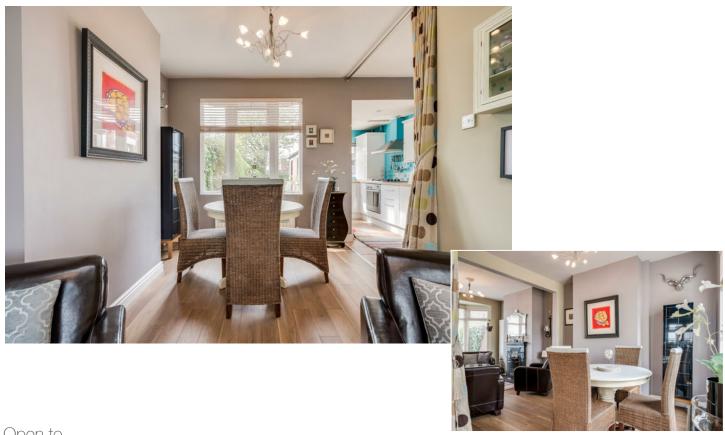

Telephone 028 9065 0000 www.templetonrobinson.com

Square arch to....

DINING ROOM: 10' 7" x 9' 3" (3.23m x 2.82m) Bow window.

## Open to....

KITCHEN: 15' 1" x 5' 2" (4.6m x 1.57m) Modern fitted kitchen with range of high and low level units, laminate work surfaces. Single drainer stainless steel sink and a half sink unit, mixer tap. Integrated stainless steel four ring gas hob, stainless steel oven below. Plumbed for washing machine. Space for fridge freezer. Concealed gas fired boiler. Low voltage spotlights. Ceramic tiled floor. Glazed access door to rear garden.