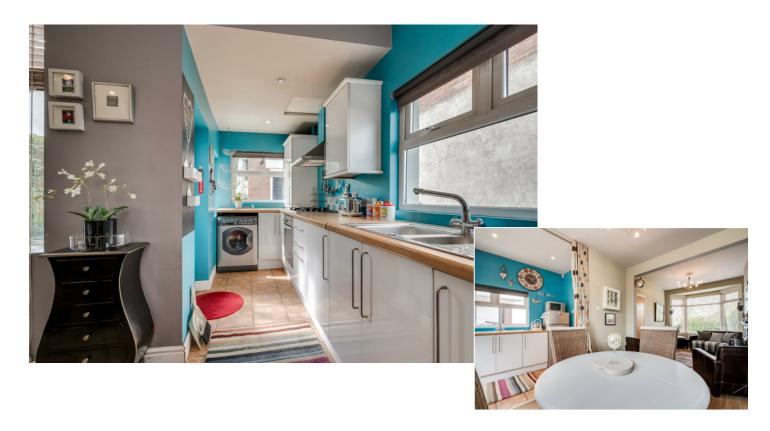

## Open to....

KITCHEN: 15' 1" x 5' 2" (4.6m x 1.57m) Modern fitted kitchen with range of high and low level units, laminate work surfaces. Single drainer stainless steel sink and a half sink unit, mixer tap. Integrated stainless steel four ring gas hob, stainless steel oven below. Plumbed for washing machine. Space for fridge freezer. Concealed gas fired boiler. Low voltage spotlights. Ceramic tiled floor. Glazed access door to rear garden.