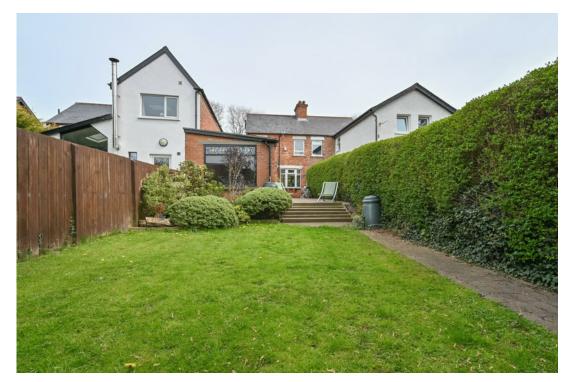

## TEMPLETON ROBINSON

This attractive, red brick semi-detached period property has been well-maintained by the current owner.

It offers convenient off-road driveway parking and a mature south-westerly private rear garden.

# Offers Around £215,000

102 North Road, Ballyhackamore, BELFAST, BT4 3DJ

Viewing by appointment with & through agent 028 9065 0000

- Attractive and Well Maintained Semi-Detached Property
- Excellent Potential to Extend Subject to Planning Permission
- Lounge with Cast Iron Fireplace and Open Fire (Also Piped for Gas)
- Dining Room with Bow Window
- Fitted Kitchen with Integrated Gas Hob and Electric Oven
- Three Bedrooms
- Bathroom with White Suite
- Roofspace
- uPVC Double Glazing
- Gas Fired Central Heating
- Driveway Parking to Front for 2+ Cars
- Enclosed Rear Garden with Paved Patio Area and Lawn and Ideal South-Westerly Aspect
- Detached Garage
- Sought After Location Within Walking Distance to Ballyhackamore and Belmont Villages,
  M&S Food, Tesco and an Excellent Choice of Shops and Restaurants
- Access to the Belfast Glider and Local Bus Routes
- NO ONWARD CHAIN