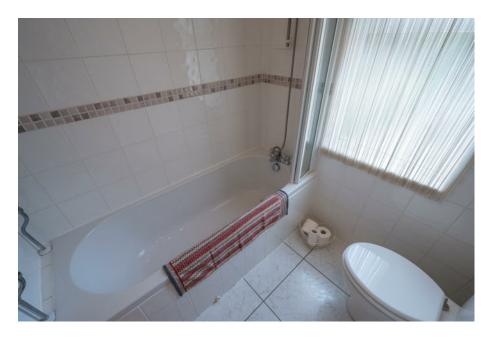

First Floor

LANDING: Hatch to roofspace.

BEDROOM (1): 10' 8"  $\times$  8' 7" (3.25m  $\times$  2.62m) Outlook to rear to Antrim Hills.

BEDROOM (2): 10' 2" x 8' 8" (3.1m x 2.64m)

.BATHROOM: White suite comprising; low flush w.c. Pedestal wash hand basin, chrome mixer taps. Panelled bath, chrome mixer taps, telephone hand shower, shower screen. Heated towel rail. Fully tiled walls. Ceramic tiled floor.