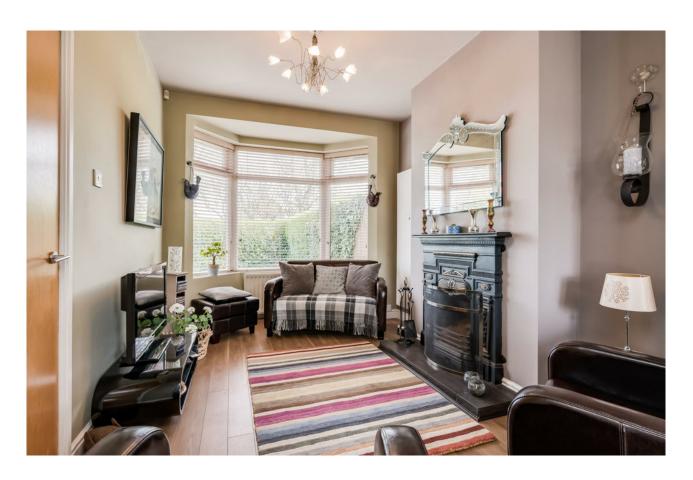

#### Ground Floor

RECEPTION HALL: Original black and white tiled floor. Storage cupboard under stairs, alarm controls.

LOUNGE: 10' 0"  $\times$  9' 3" (3.05m  $\times$  2.82m) Bay window. Cast iron fireplace, open fire, tiled hearth (also piped for gas). Laminate wooden floor.