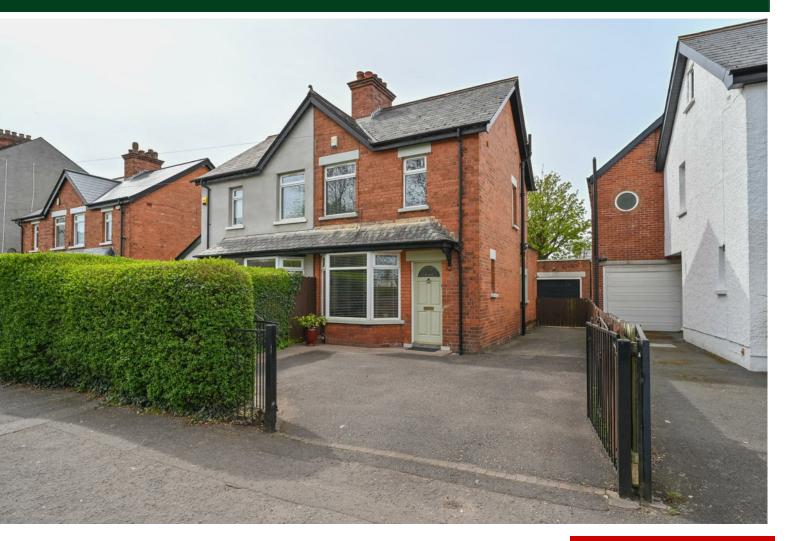

## TEMPLETON ROBINSON

This attractive, red brick semi-detached period property has been well-maintained by the current owner.

It offers convenient off-road driveway parking and a mature south-westerly private rear garden.

# Offers Around £215,000

102 North Road, Ballyhackamore, BELFAST, BT4 3DJ

Viewing by appointment with & through agent 028 9065 0000

- Attractive and Well Maintained Semi-Detached Property
- Excellent Potential to Extend Subject to Planning Permission
- Lounge with Cast Iron Fireplace and Open Fire (Also Piped for Gas)
- Dining Room with Bow Window
- Fitted Kitchen with Integrated Gas Hob and Electric Oven
- Three Bedrooms
- Bathroom with White Suite
- Roofspace
- uPVC Double Glazing
- Gas Fired Central Heating
- Driveway Parking to Front for 2+ Cars
- Enclosed Rear Garden with Paved Patio Area and Lawn and Ideal South-Westerly Aspect
- Detached Garage
- Sought After Location Within Walking Distance to Ballyhackamore and Belmont Villages,
  M&S Food, Tesco and an Excellent Choice of Shops and Restaurants
- Access to the Belfast Glider and Local Bus Routes
- NO ONWARD CHAIN