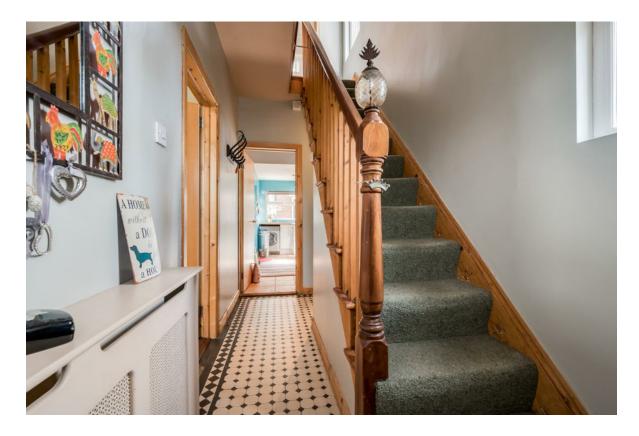

#### Ground Floor

RECEPTION HALL: Original black and white tiled floor. Storage cupboard under stairs, alarm controls.

LOUNGE: 10' 0"  $\times$  9' 3" (3.05m  $\times$  2.82m) Bay window. Cast iron fireplace, open fire, tiled hearth (also piped for gas). Laminate wooden floor.