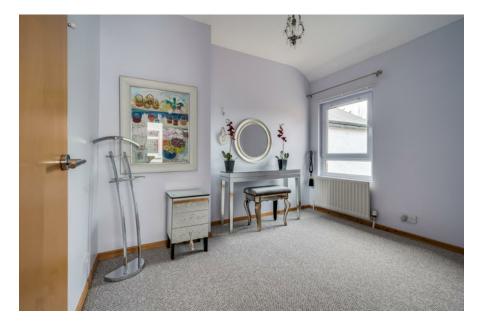

## The Property Comprises:

#### Ground Floor

RECEPTION HALL: Original black and white tiled floor. Storage cupboard under stairs, alarm controls.

LOUNGE: 10' 0"  $\times$  9' 3" (3.05m  $\times$  2.82m) Bay window. Cast iron fireplace, open fire, tiled hearth (also piped for gas). Laminate wooden floor.