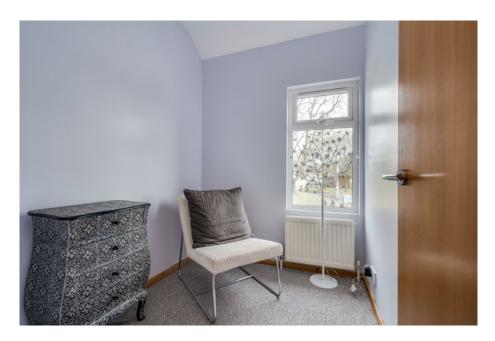

First Floor

LANDING: Hatch to roofspace.

BEDROOM (1): 10' 8"  $\times$  8' 7" (3.25m  $\times$  2.62m) Outlook to rear to Antrim Hills.

BEDROOM (2): 10' 2" x 8' 8" (3.1m x 2.64m)

.BATHROOM: White suite comprising; low flush w.c. Pedestal wash hand basin, chrome mixer taps. Panelled bath, chrome mixer taps, telephone hand shower, shower screen. Heated towel rail. Fully tiled walls. Ceramic tiled floor.