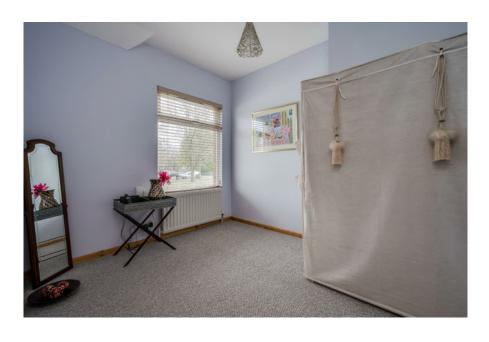

## The Property Comprises:

#### Ground Floor

RECEPTION HALL: Original black and white tiled floor. Storage cupboard under stairs, alarm controls.

LOUNGE: 10' 0"  $\times$  9' 3" (3.05m  $\times$  2.82m) Bay window. Cast iron fireplace, open fire, tiled hearth (also piped for gas). Laminate wooden floor.