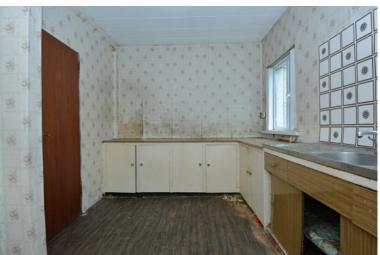

#### Ground Floor

uPVC front door with leaded, double glazed panel.

HALLWAY:

LIVING ROOM: 11' 0" x 10' 3" (3.35m x 3.12m) (Plus box-bay window). Fireplace with tiled hearth.

KITCHEN/DINING: 13' 6" x 8' 6" (4.11m x 2.6m) Built-in cupboards, double drainer stainless steel sink unit. Access to cupboard under stairs.