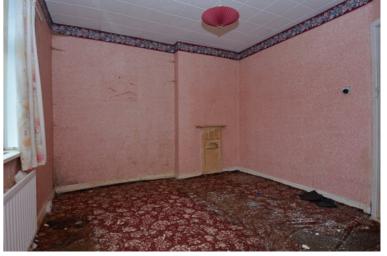

#### First Floor

BEDROOM (1): 10' 4" x 10' 3" (3.16m x 3.13m) (Widening to 4.11m).

BEDROOM (2): 9' 1" x 7' 7" (2.77m x 2.31m)

SHOWER ROOM: Mira Excel shower, low flush wc, wash hand basin, shelved hotpress.