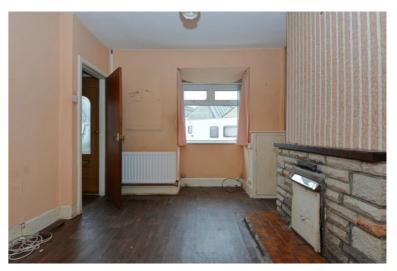

#### Ground Floor

uPVC front door with leaded, double glazed panel.

HALLWAY:

LIVING ROOM: 11' 0" x 10' 3" (3.35m x 3.12m) (Plus box-bay window). Fireplace with tiled hearth.

KITCHEN/DINING: 13' 6" x 8' 6" (4.11m x 2.6m) Built-in cupboards, double drainer stainless steel sink unit. Access to cupboard under stairs.