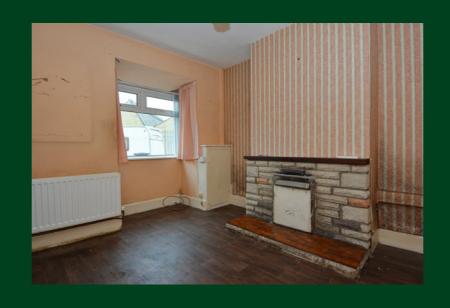

#### Ground Floor

uPVC front door with leaded, double glazed panel.

HALLWAY:

LIVING ROOM: 11' 0" x 10' 3" (3.35m x 3.12m) (Plus box-bay window). Fireplace with tiled hearth.

KITCHEN/DINING: 13' 6" x 8' 6" (4.11m x 2.6m) Built-in cupboards, double drainer stainless steel sink unit. Access to cupboard under stairs.