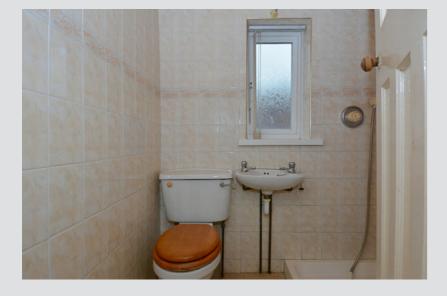

#### First Floor

BEDROOM (1): 10' 4" x 10' 3" (3.16m x 3.13m) (Widening to 4.11m).

BEDROOM (2): 9' 1" x 7' 7" (2.77m x 2.31m)

SHOWER ROOM: Mira Excel shower, low flush wc, wash hand basin, shelved hotpress.