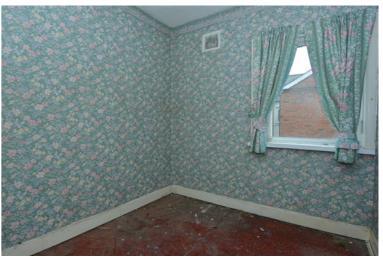

#### First Floor

BEDROOM (1): 10' 4" x 10' 3" (3.16m x 3.13m) (Widening to 4.11m).

BEDROOM (2): 9' 1" x 7' 7" (2.77m x 2.31m)

SHOWER ROOM: Mira Excel shower, low flush wc, wash hand basin, shelved hotpress.