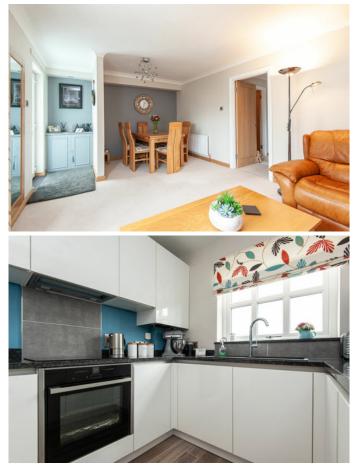

The spacious reception room is large enough to incorporate both sitting and dining areas. Of particular note is the beautiful Orrlee fitted kitchen with a range of appliances and stunning granite surfaces.

KITCHEN: 8' 2" x 7' 11" (2.479m x 2.404m) Modern Orrlee custom built designer kitchen with range of high gloss high and low level units, solid granite work surfaces. Single drainer sink unit with chrome mixer tap. Under bench "Neff" oven and four ring hob, extractor hood above. Integrated fridge, integrated washing machine. Under cabinet lighting. Housing for gas boiler. Wood effect flooring.