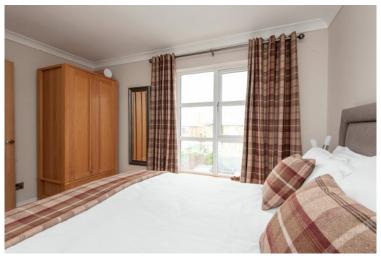

BEDROOM (1): 10' 3" x 10' 1" (3.117m x 3.066m) Double built-in wardrobe. Cornice ceiling. Outlook to rear.

BEDROOM (2): 12' 6" x 9' 11" (3.817m x 3.014m) Cornice ceiling. Outlook to rear. BATHROOM: Luxury white suite comprising dual flush wc, pedestal wash hand basin with chrome mixer taps. Wall-mounted mirrored cabinet. Shower cubicle with glass screen and thermostatic shower. Chrome heated towel rail, fully tiled walls, ceramic tiled floor. Storage cupboard currently with space for tumble dryer or potential for freezer space.