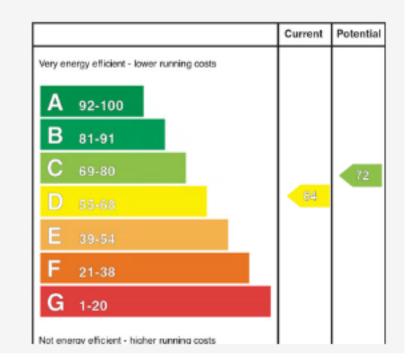

## Energy Rating

Epc Type: Domestic Current: D64 Potential: C72 EPC Landmark Code: 0566-2978-0449-9009-2661 Epc Ceritificate

| Ballyhackamore | - 028 90 65 0000 |
|----------------|------------------|
| Lisburn Road   | - 028 90 66 3030 |
| North Down     | - 028 90 42 4747 |
| Lisburn        | - 028 92 66 1700 |
|                |                  |