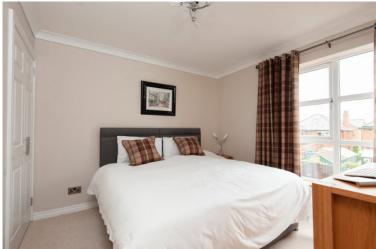

BEDROOM (1): 10' 3" x 10' 1" (3.117m x 3.066m) Double built-in wardrobe. Cornice ceiling. Outlook to rear.

BEDROOM (2): 12' 6" x 9' 11" (3.817m x 3.014m) Cornice ceiling. Outlook to rear. BATHROOM: Luxury white suite comprising dual flush wc, pedestal wash hand basin with chrome mixer taps. Wall-mounted mirrored cabinet. Shower cubicle with glass screen and thermostatic shower. Chrome heated towel rail, fully tiled walls, ceramic tiled floor. Storage cupboard currently with space for tumble dryer or potential for freezer space.