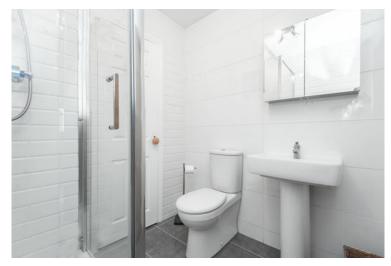

BEDROOM (1): 10' 3" x 10' 1" (3.117m x 3.066m) Double built-in wardrobe. Cornice ceiling. Outlook to rear.

BEDROOM (2): 12' 6" x 9' 11" (3.817m x 3.014m) Cornice ceiling. Outlook to rear. BATHROOM: Luxury white suite comprising dual flush wc, pedestal wash hand basin with chrome mixer taps. Wall-mounted mirrored cabinet. Shower cubicle with glass screen and thermostatic shower. Chrome heated towel rail, fully tiled walls, ceramic tiled floor. Storage cupboard currently with space for tumble dryer or potential for freezer space.