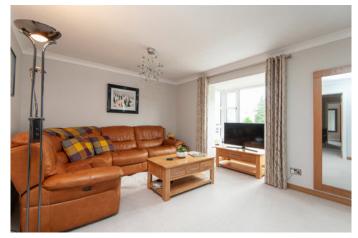

The spacious reception room is large enough to incorporate both sitting and dining areas. Of particular note is the beautiful Orrlee fitted kitchen with a range of appliances and stunning granite surfaces.

## First Floor

uPVC front door with glazed panels, side light. ENTRANCE HALL: Electric box, low voltage spotlight.

LIVING/DINING ROOM: 19' 7" x 14' 7" (5.957m x 4.448m) (Into bay). Cornice ceiling. Bay window. Open to dining area.