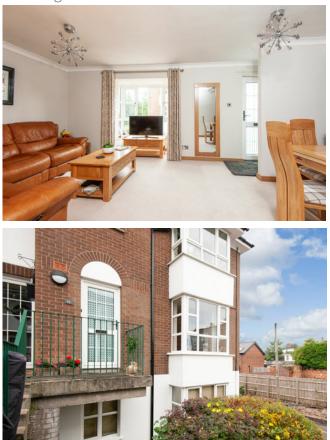

The spacious reception room is large enough to incorporate both sitting and dining areas. Of particular note is the beautiful Orrlee fitted kitchen with a range of appliances and stunning granite surfaces.

## First Floor

uPVC front door with glazed panels, side light. ENTRANCE HALL: Electric box, low voltage spotlight.

LIVING/DINING ROOM: 19' 7" x 14' 7" (5.957m x 4.448m) (Into bay). Cornice ceiling. Bay window. Open to dining area.

## Outside

COMMUNAL GARDENS: Surrounding hedging and shrubbery. Allocated parking space with additional visitor parking.

MANAGEMENT FEE: £600 to include window cleaning.

Telephone 028 9065 0000

www.templetonrobinson.com