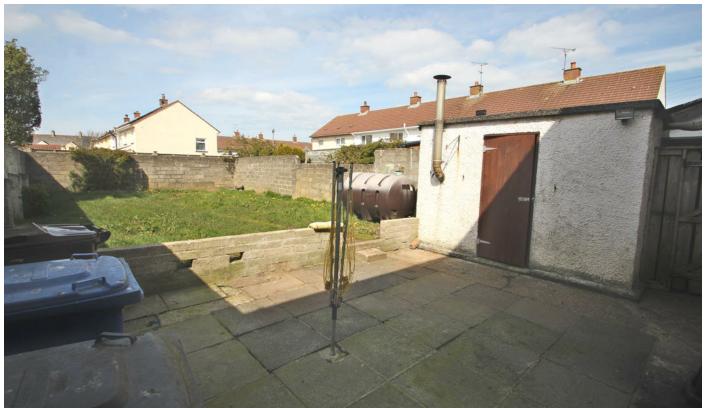

## **FRONT**

Driveway for 2 cars.

**REAR**Boiler house, paved area, raised lawn area, surrounded with wall.