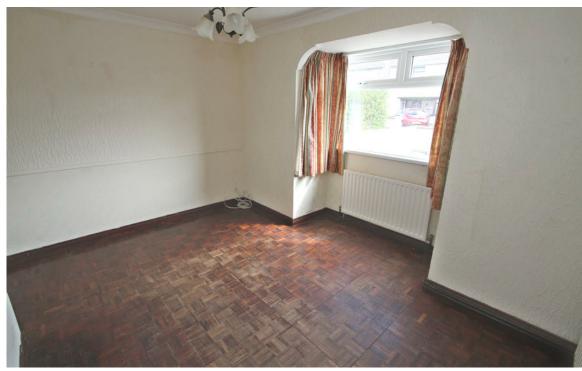

### LIVING ROOM (12'10" x 10'8")(3.90m x 3.26m)

Wooden flooring, power points, TV point.