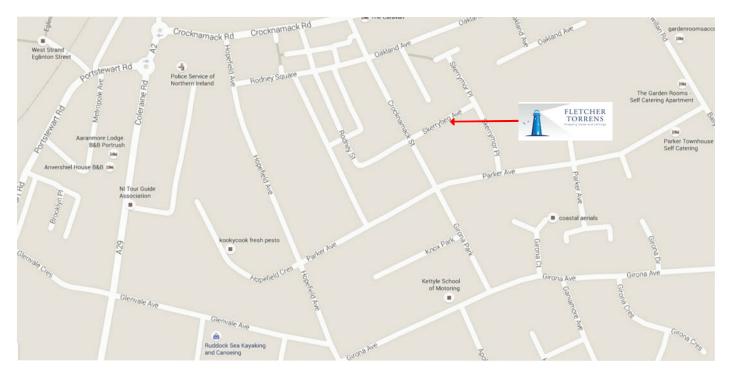

#### **DIRECTIONS**

Leaving Portrush via Dunluce Avenue, at the roundabout take 2nd exit onto A2/Crocknamack Road, take 1st left onto Crocknamack Street, 2nd left onto Skerrybeg Avenue and No. 3 is located on the left hand side.