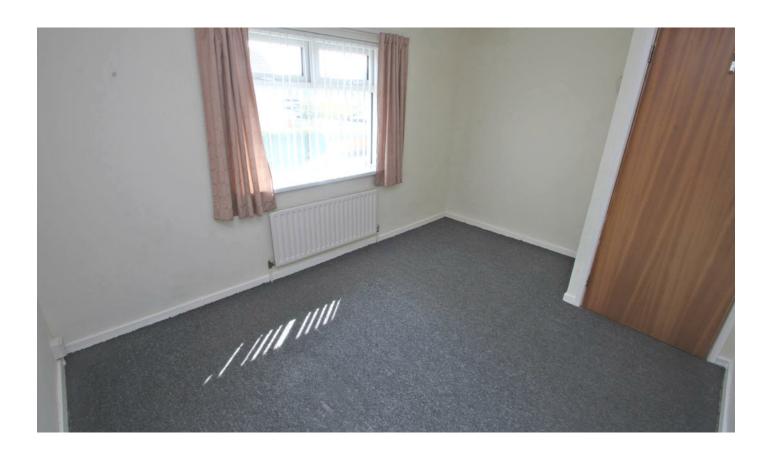

## **BEDROOM 3 (13'0" x 9'5")(3.96m x 2.87m)**Carpet, power points, built-in wardrobe, blinds.