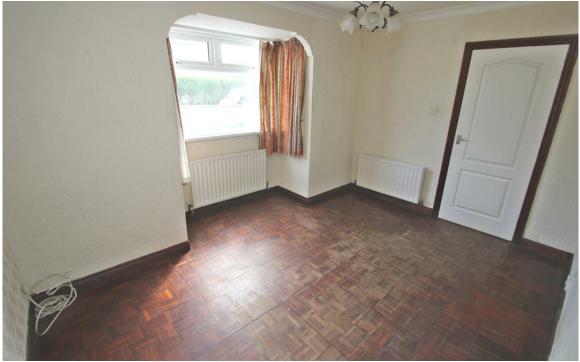

### LIVING ROOM (12'10" x 10'8")(3.90m x 3.26m)

Wooden flooring, power points, TV point.