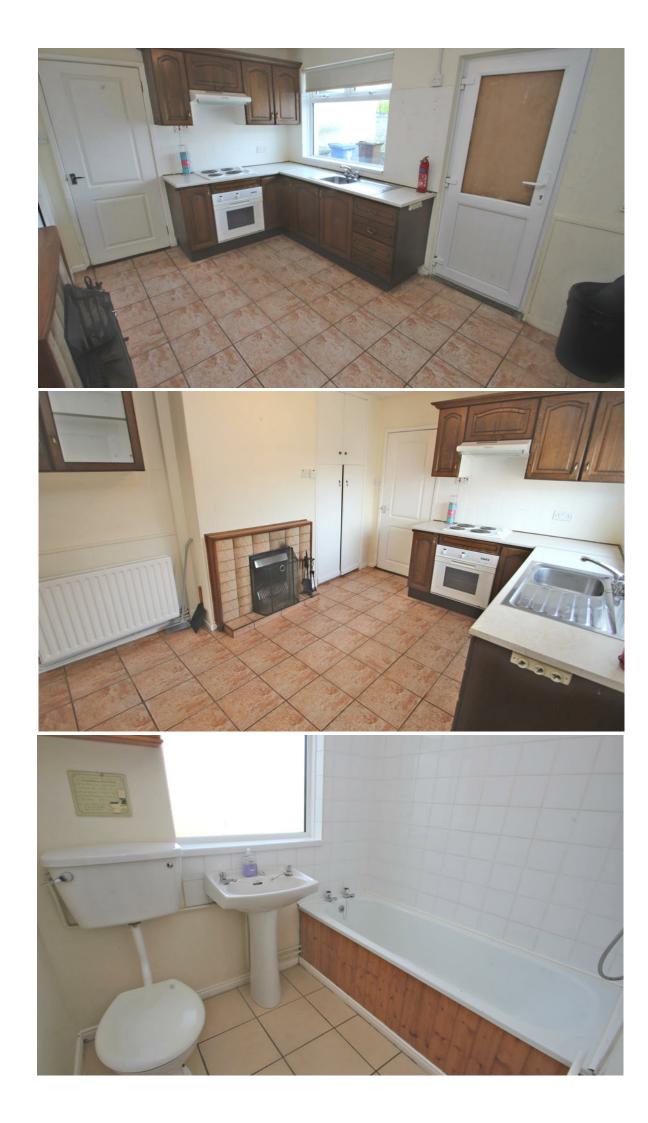

## KITCHEN (12'10" x 10'2")(3.92m x 3.09m)

Tiled flooring, eye and low level units, single stainless steel sink unit, integrated oven & hob, fireplace with back boiler, tiled hearth and insert, power points.

## BATHROOM (6'8" x 5'6")(2.04m x 1.67m)

Tiled flooring, WC, pedestal wash hand basin, panel bath with overhead shower, walls fully tiled around bath.