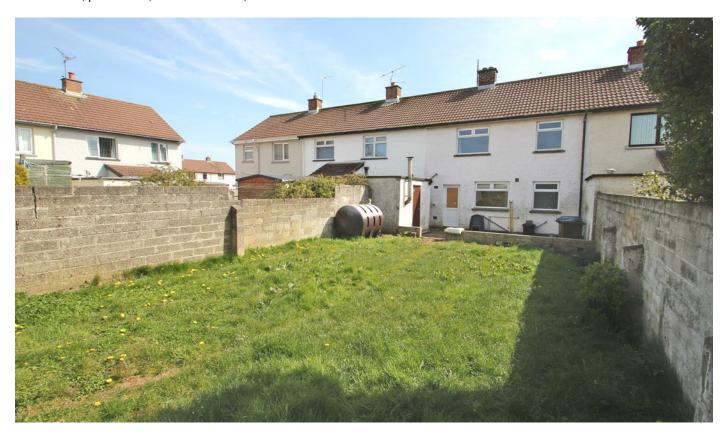

## **FRONT**

Driveway for 2 cars.

**REAR**Boiler house, paved area, raised lawn area, surrounded with wall.