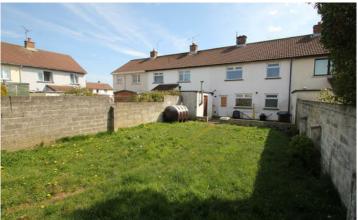

## **FRONT**

Driveway for 2 cars.

**REAR**Boiler house, paved area, raised lawn area, surrounded with wall.