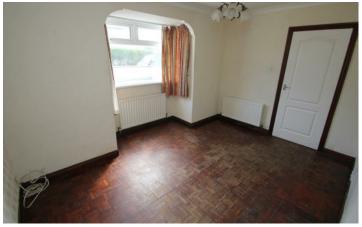

### LIVING ROOM (12'10" x 10'8")(3.90m x 3.26m)

Wooden flooring, power points, TV point.

## KITCHEN (12'10" x 10'2")(3.92m x 3.09m)

Tiled flooring, eye and low level units, single stainless steel sink unit, integrated oven & hob, fireplace with back boiler, tiled hearth and insert, power points.