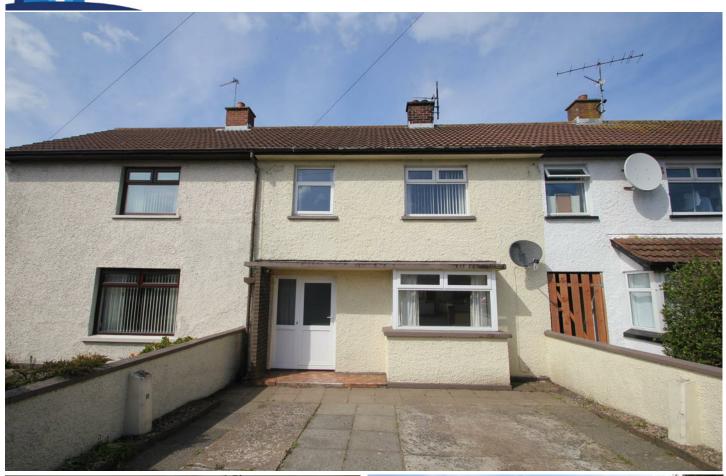

## 3 Skerrybeg Avenue, Portrush BT56 8JT

- Mid-Terrace Property
- Oil Fired Central Heating
- Enclosed Rear Garden
- 3 Bedrooms
- uPVC Double Glazing
- Ideal Family/Holiday Home

**OFFERS OVER £144,950** 

## ADDITIONAL KEY FEATURES

- Off Street Parking
- Close to Local Amenities
- Popular Residential Location
- Rates Approx £600 per annum

This excellent mid-terraced property is situated in the popular residential area of Skerrybeg Avenue, in the beautiful seaside resort of Portrush.

The property benefits from having oil fired central heating, uPVC double glazing, enclosed rear garden and off street parking. The interior offers bright and spacious accommodation and, whilst requiring some sympathetic updating, will allow the purchaser to put their own stamp on what could be a beautiful family/holiday home.