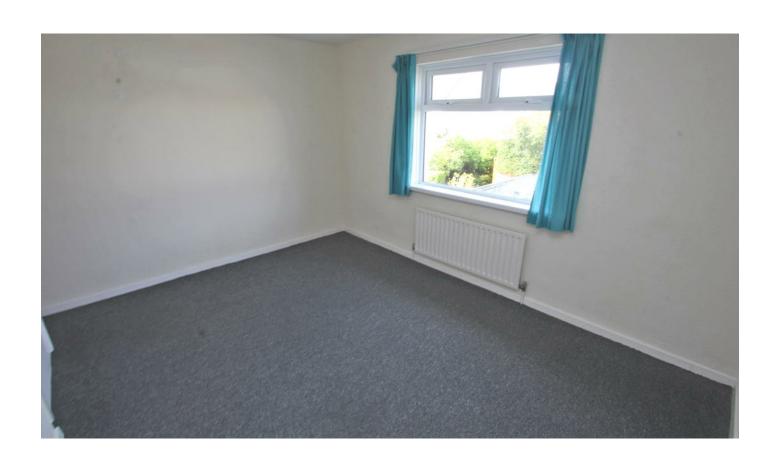

# **BEDROOM 2 (12'11" x 9'8")(3.94m x 2.94m)**Carpet, power points, built-in wardrobe.