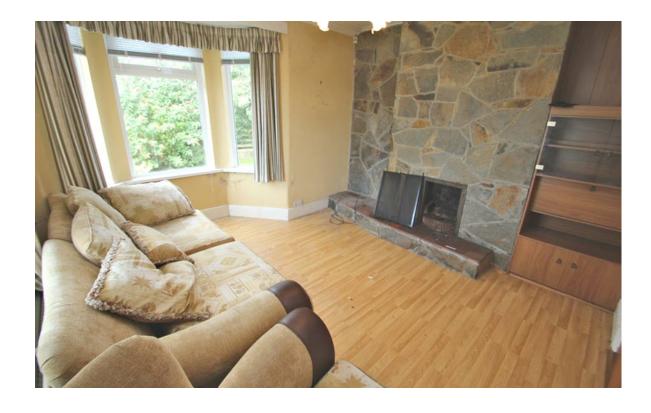

## LIVING ROOM (13'2" x 12'0") (4.02m x 3.67m)

Laminate flooring, fireplace with stone hearth and surround, power points, blinds.