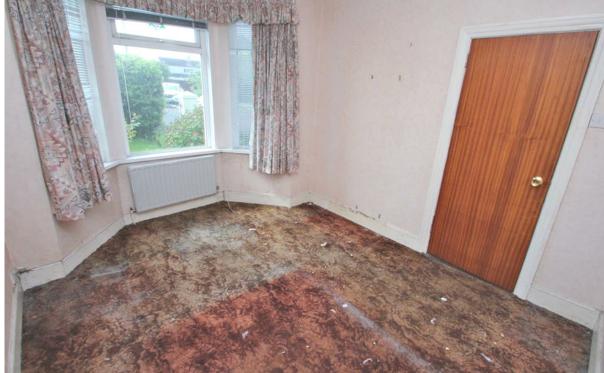

# BEDROOM 1 (9'10" x 12'3")(3.01m x 3.74m)

Carpet, power points, blinds.

## BEDROOM 2 (7'7" x 9'11")(2.30m x 3.02m)

Carpet, power points, shelving.

# BEDROOM 3 (9'2" x 9'6")(2.80m x 2.90m)

Carpet.

# **BEDROOM 4 (13'5" x 9'2")(4.09m x 2.80m)**Carpet, door leading to floored attic.