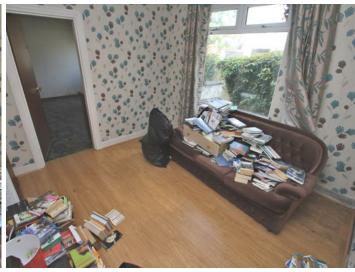

## LIVING ROOM (13'2" x 12'0") (4.02m x 3.67m)

Laminate flooring, fireplace with stone hearth and surround, power points, blinds.