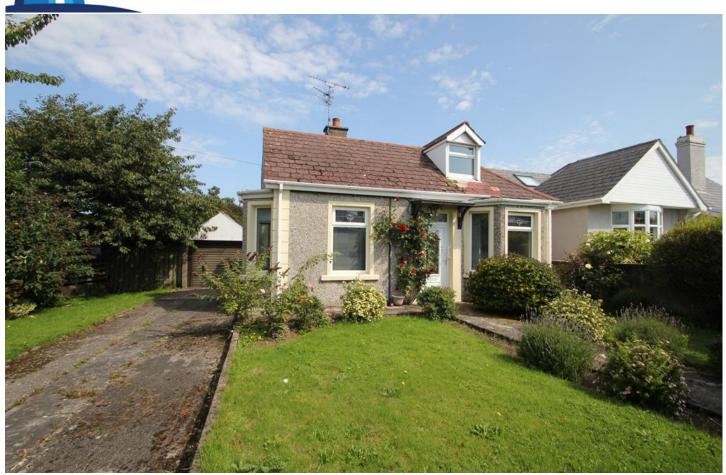

# 31 Glenvale Avenue, Portrush, BT56 8HL

- Detached Property
- Oil Fired Central Heating
- Detached Garage
- ■4 Bedrooms/2 Receptions
- uPVC Double Glazing
- Ideal Family/Holiday Home

# ADDITIONAL KEY FEATURES

- Enclosed Rear Yard
- Popular Residential Location
- Close to Local Amenities
- Rates Approx £ 1142 per annum

This attractive detached property is in the popular Glenvale Avenue in the seaside resort of Portrush. This property has excellent potential for someone desiring to undertake a renovation project and will allow the lucky purchaser to come in and put their own stamp on what could be a fantastic home.

The accommodation comprises 4 bedrooms/2 receptions and benefits from oil fired central heating, uPVC double glazing and garage.

This is an ideal opportunity to purchase a family/holiday home close to all the local amenities, including schools, championship golf courses, first class restaurants, beaches and transport links.