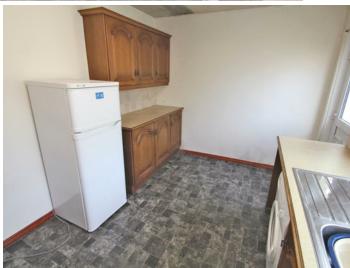

## KITCHEN (14'0" x 9'4")(4.27m x 2.85m)

Vinyl flooring, eye and low level units, tiled splashback, stainless steel sink unit, integrated oven and hob, space for washing machine, power points.