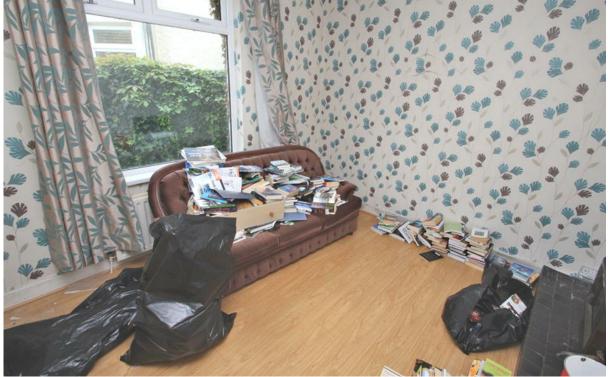

## LIVING ROOM (13'2" x 12'0") (4.02m x 3.67m)

Laminate flooring, fireplace with stone hearth and surround, power points, blinds.