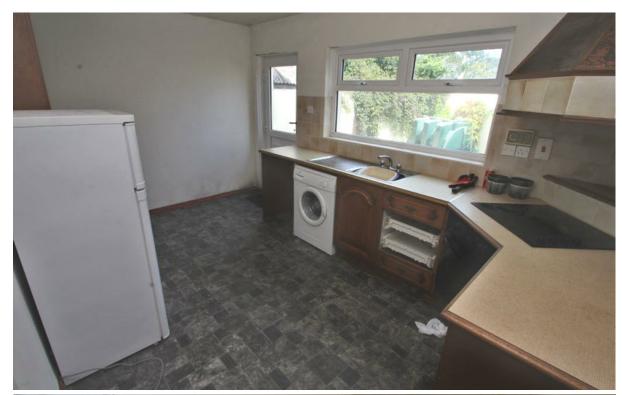

## KITCHEN (14'0" x 9'4")(4.27m x 2.85m)

Vinyl flooring, eye and low level units, tiled splashback, stainless steel sink unit, integrated oven and hob, space for washing machine, power points.