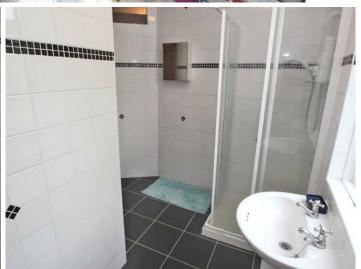

# BATHROOM (9'1" x 8'3")(2.78m x 2.52m)

Tiled flooring, WC, pedestal wash hand basin, fully tiled shower cubicle.