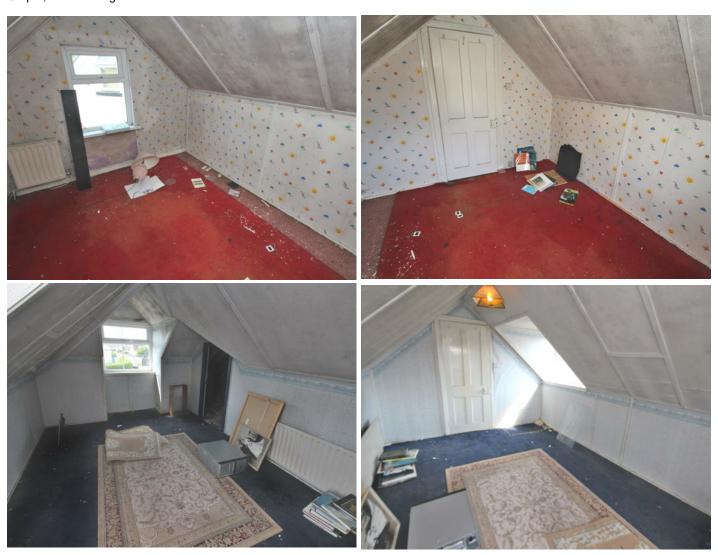

# BEDROOM 1 (9'10" x 12'3")(3.01m x 3.74m)

Carpet, power points, blinds.

## BEDROOM 2 (7'7" x 9'11")(2.30m x 3.02m)

Carpet, power points, shelving.

# BEDROOM 3 (9'2" x 9'6")(2.80m x 2.90m)

Carpet.

# **BEDROOM 4 (13'5" x 9'2")(4.09m x 2.80m)**Carpet, door leading to floored attic.