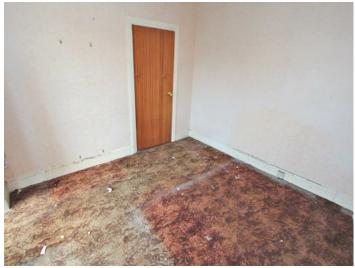

# BEDROOM 1 (9'10" x 12'3")(3.01m x 3.74m)

Carpet, power points, blinds.

## BEDROOM 2 (7'7" x 9'11")(2.30m x 3.02m)

Carpet, power points, shelving.

# BEDROOM 3 (9'2" x 9'6")(2.80m x 2.90m)

Carpet.

# **BEDROOM 4 (13'5" x 9'2")(4.09m x 2.80m)**Carpet, door leading to floored attic.