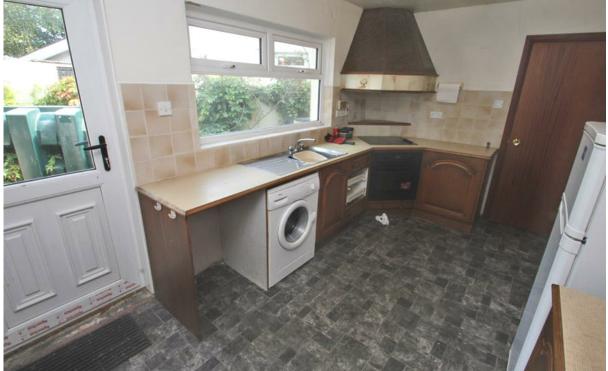

## KITCHEN (14'0" x 9'4")(4.27m x 2.85m)

Vinyl flooring, eye and low level units, tiled splashback, stainless steel sink unit, integrated oven and hob, space for washing machine, power points.