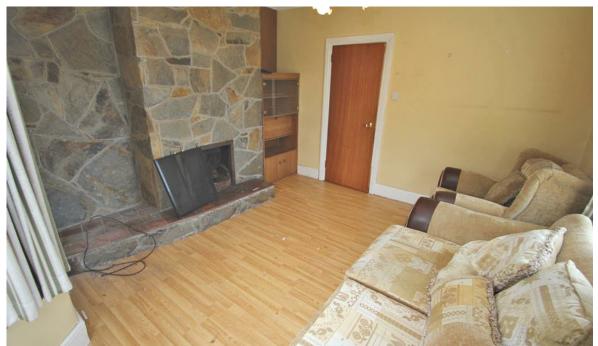

## LIVING ROOM (13'2" x 12'0") (4.02m x 3.67m)

Laminate flooring, fireplace with stone hearth and surround, power points, blinds.