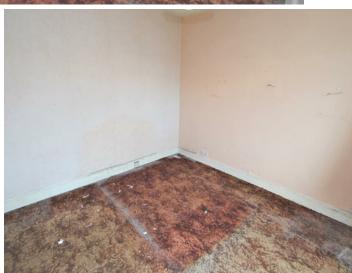

# BEDROOM 1 (9'10" x 12'3")(3.01m x 3.74m)

Carpet, power points, blinds.

## BEDROOM 2 (7'7" x 9'11")(2.30m x 3.02m)

Carpet, power points, shelving.

# BEDROOM 3 (9'2" x 9'6")(2.80m x 2.90m)

Carpet.

# **BEDROOM 4 (13'5" x 9'2")(4.09m x 2.80m)**Carpet, door leading to floored attic.