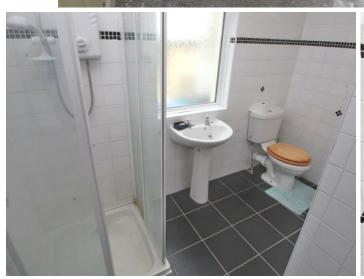

# BATHROOM (9'1" x 8'3")(2.78m x 2.52m)

Tiled flooring, WC, pedestal wash hand basin, fully tiled shower cubicle.