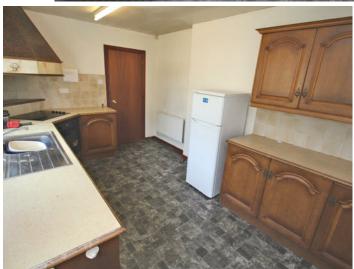

## KITCHEN (14'0" x 9'4")(4.27m x 2.85m)

Vinyl flooring, eye and low level units, tiled splashback, stainless steel sink unit, integrated oven and hob, space for washing machine, power points.