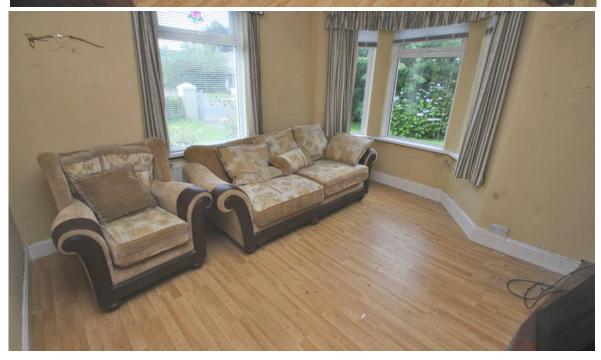

## LIVING ROOM (13'2" x 12'0") (4.02m x 3.67m)

Laminate flooring, fireplace with stone hearth and surround, power points, blinds.