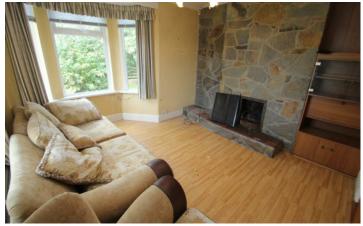

## LIVING ROOM (13'2" x 12'0") (4.02m x 3.67m)

Laminate flooring, fireplace with stone hearth and surround, power points, blinds.