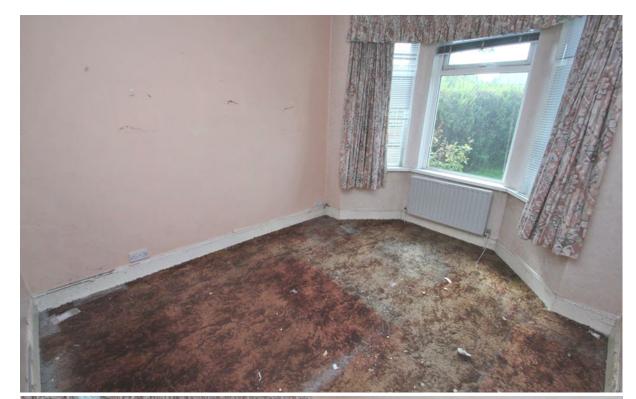

# BEDROOM 1 (9'10" x 12'3")(3.01m x 3.74m)

Carpet, power points, blinds.

## BEDROOM 2 (7'7" x 9'11")(2.30m x 3.02m)

Carpet, power points, shelving.

# BEDROOM 3 (9'2" x 9'6")(2.80m x 2.90m)

Carpet.

# **BEDROOM 4 (13'5" x 9'2")(4.09m x 2.80m)**Carpet, door leading to floored attic.