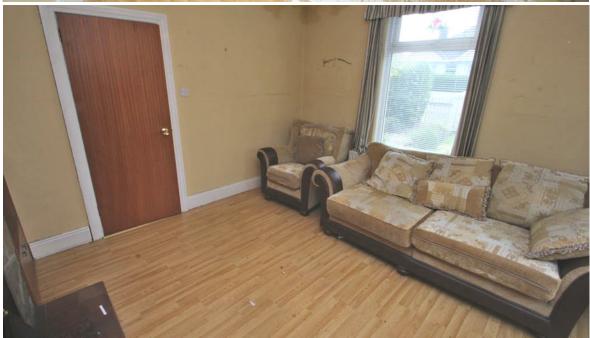

## LIVING ROOM (13'2" x 12'0") (4.02m x 3.67m)

Laminate flooring, fireplace with stone hearth and surround, power points, blinds.