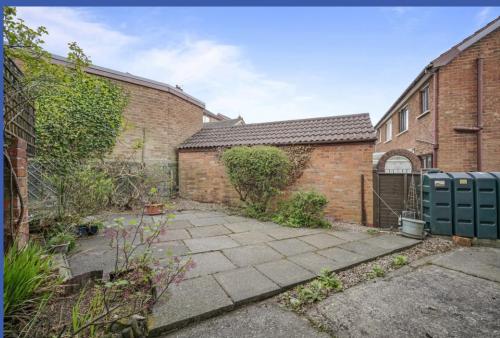

## OUTSIDE

Corner site with generous enclosed front garden in lawns with boundary hedge. Driveway with parking leading to..

# GARAGE 21' 1" x 10' 4" (6.43m x 3.15m)

Roller shutter door, power and light, oil fired boiler

Enclosed and private paved rear garden with boundary wall and oil tank