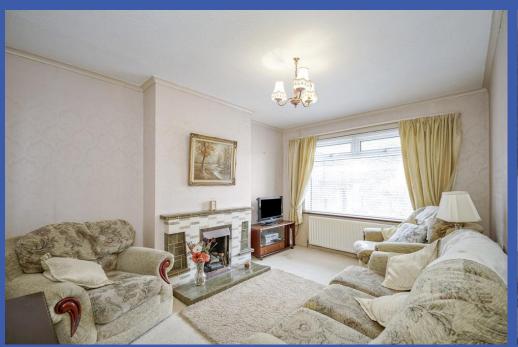

## **ENTRANCE HALL**

Under stairs alcove

**DINING ROOM 10' 7" x 10' 1" (3.23m x 3.07m)** 

LIVING ROOM 13' 8" x 10' 7" (4.17m x 3.23m)

Tiled fireplace