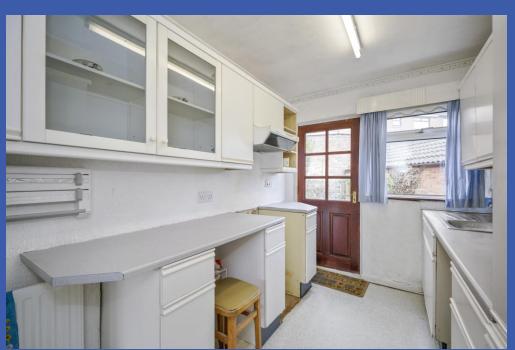

## KITCHEN 10' 6" x 7' 2" (3.2m x 2.18m)

Range of high and low level units, work surfaces, space for cooker, single drainer stainless steel sink unit with mixer tap, plumbed for washing machine, access to rear