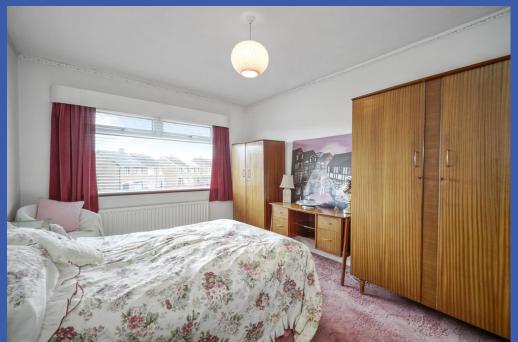

## BEDROOM 11' 0" x 10' 0" (3.35m x 3.05m)

Built in mirror fronted robes and storage, additional glass fronted shelves and storage

BEDROOM 13' 5" x 10' 0" (4.09m x 3.05m)

BEDROOM 10' 0" x 7' 3" (3.05m x 2.21m)