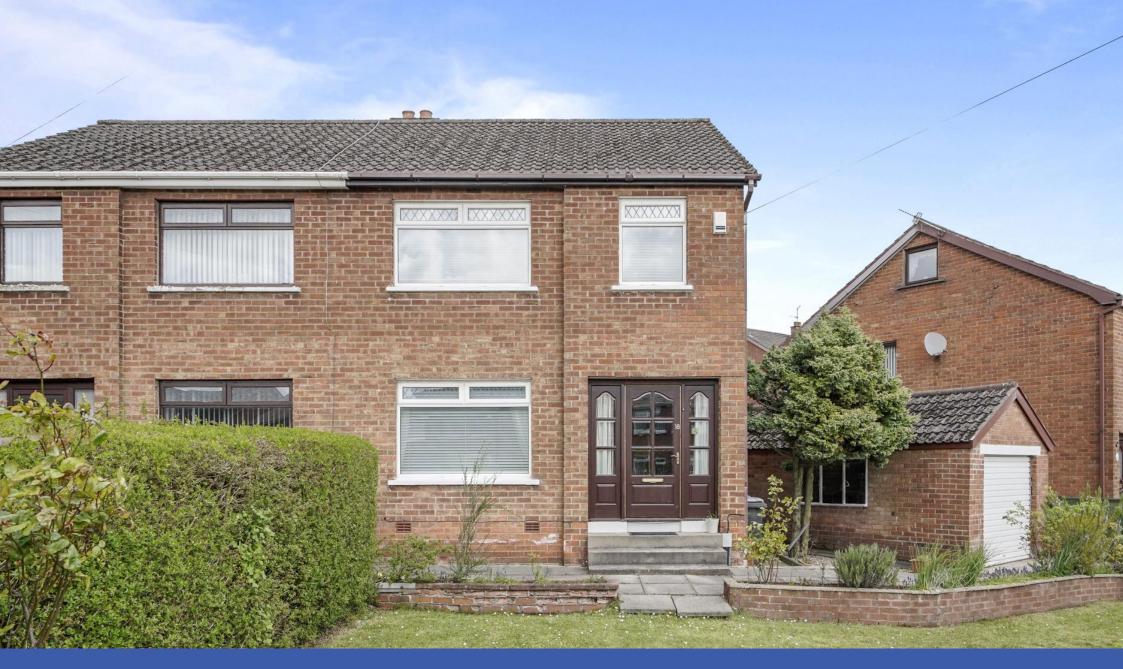

## 18 BRAE HILL ROAD, BELFAST, BT14 8FL

- Semi Detached Property
- Good Sized Lounge /Separate Dining Room
- Fitted Kitchen
- 3 Bedrooms
- Bathroom with White Suite
- uPVC Double Glazed Windows/Oil Fired Central Heating
- Priced to Allow for Updating & Modernisation
- Detached Garage & Driveway Parking
- Corner Site with Generous Front Garden & Enclosed Rear Patio
   Garden
- Close to Many Local Amenities Including Shops, Schools and Public Transport

The bright and spacious internal accommodation is priced to allow for some updating and modernisation and is perfectly complimented by the corner site with generous front garden and private rear patio garden and sitting area. In addition there is driveway parking and a detached garage.

Set in a quiet location, yet remaining convenient to a variety of local amenities including shops, leading schools and public transport routes, viewing is recommended.