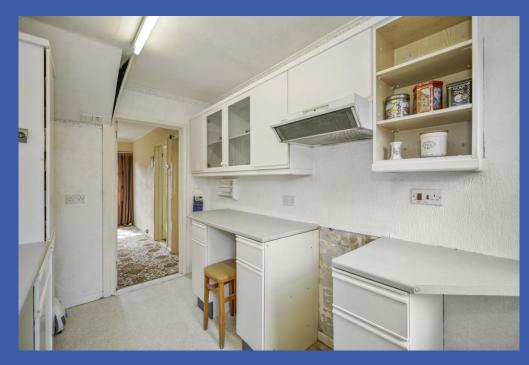

## KITCHEN 10' 6" x 7' 2" (3.2m x 2.18m)

Range of high and low level units, work surfaces, space for cooker, single drainer stainless steel sink unit with mixer tap, plumbed for washing machine, access to rear