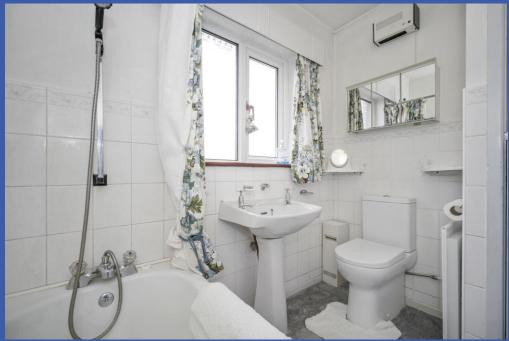

## BATHROOM

White suite comprising tiled panelled bath with mixer tap and shower attachment, pedestal wash hand basin, low flush wc, part tiled walls, shelved hot press