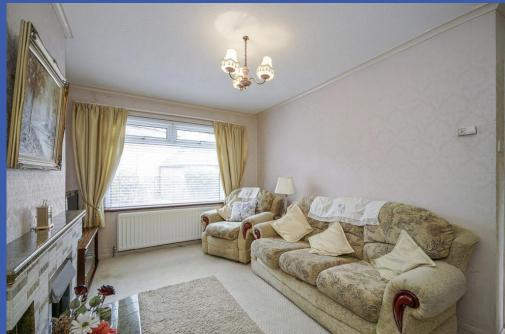

## **ENTRANCE HALL**

Under stairs alcove

**DINING ROOM 10' 7" x 10' 1" (3.23m x 3.07m)** 

LIVING ROOM 13' 8" x 10' 7" (4.17m x 3.23m)

Tiled fireplace