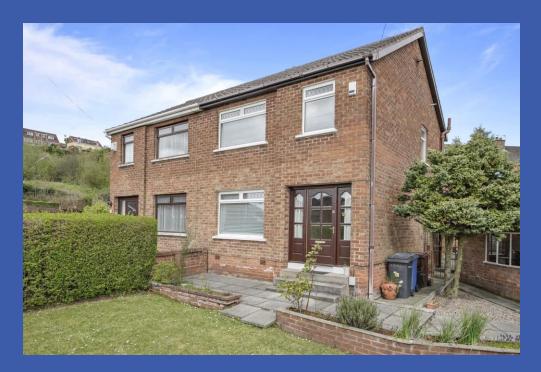

## 18 BRAE HILL ROAD, BELFAST, BT14 8FL

- Semi Detached Property
- Good Sized Lounge /Separate Dining Room
- Fitted Kitchen
- 3 Bedrooms
- Bathroom with White Suite
- uPVC Double Glazed Windows/Oil Fired Central Heating
- Priced to Allow for Updating & Modernisation
- Detached Garage & Driveway Parking
- Corner Site with Generous Front Garden & Enclosed Rear Patio
   Garden
- Close to Many Local Amenities Including Shops, Schools and Public Transport

The bright and spacious internal accommodation is priced to allow for some updating and modernisation and is perfectly complimented by the corner site with generous front garden and private rear patio garden and sitting area. In addition there is driveway parking and a detached garage.

## OUTSIDE

Corner site with generous enclosed front garden in lawns with boundary hedge. Driveway with parking leading to..