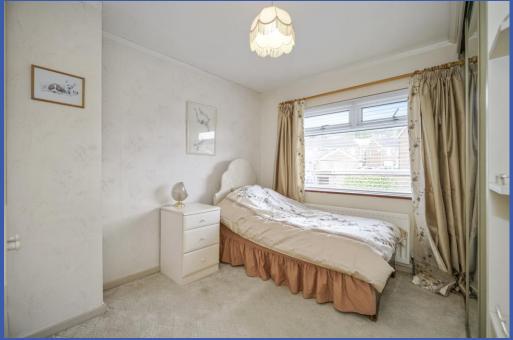

## BEDROOM 11' 0" x 10' 0" (3.35m x 3.05m)

Built in mirror fronted robes and storage, additional glass fronted shelves and storage

BEDROOM 13' 5" x 10' 0" (4.09m x 3.05m)

BEDROOM 10' 0" x 7' 3" (3.05m x 2.21m)