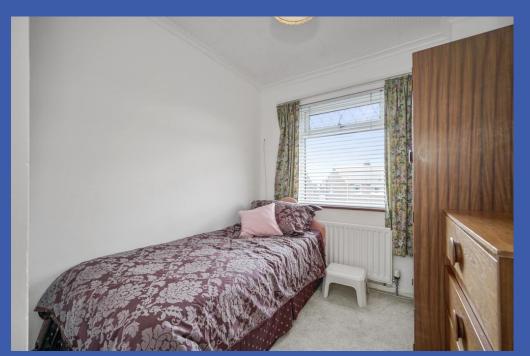

## BEDROOM 11' 0" x 10' 0" (3.35m x 3.05m)

Built in mirror fronted robes and storage, additional glass fronted shelves and storage

BEDROOM 13' 5" x 10' 0" (4.09m x 3.05m)

BEDROOM 10' 0" x 7' 3" (3.05m x 2.21m)