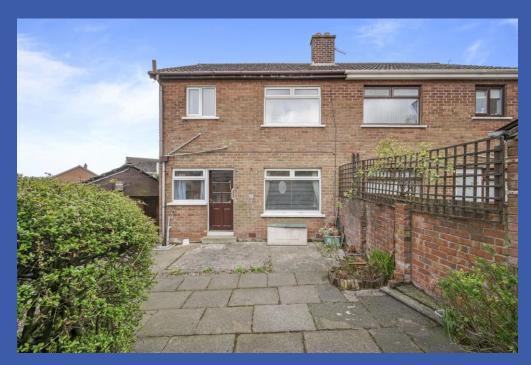

## 18 BRAE HILL ROAD, BELFAST, BT14 8FL

- Semi Detached Property
- Good Sized Lounge /Separate Dining Room
- Fitted Kitchen
- 3 Bedrooms
- Bathroom with White Suite
- uPVC Double Glazed Windows/Oil Fired Central Heating
- Priced to Allow for Updating & Modernisation
- Detached Garage & Driveway Parking
- Corner Site with Generous Front Garden & Enclosed Rear Patio
   Garden
- Close to Many Local Amenities Including Shops, Schools and Public Transport

The bright and spacious internal accommodation is priced to allow for some updating and modernisation and is perfectly complimented by the corner site with generous front garden and private rear patio garden and sitting area. In addition there is driveway parking and a detached garage.

## OUTSIDE

Corner site with generous enclosed front garden in lawns with boundary hedge. Driveway with parking leading to..