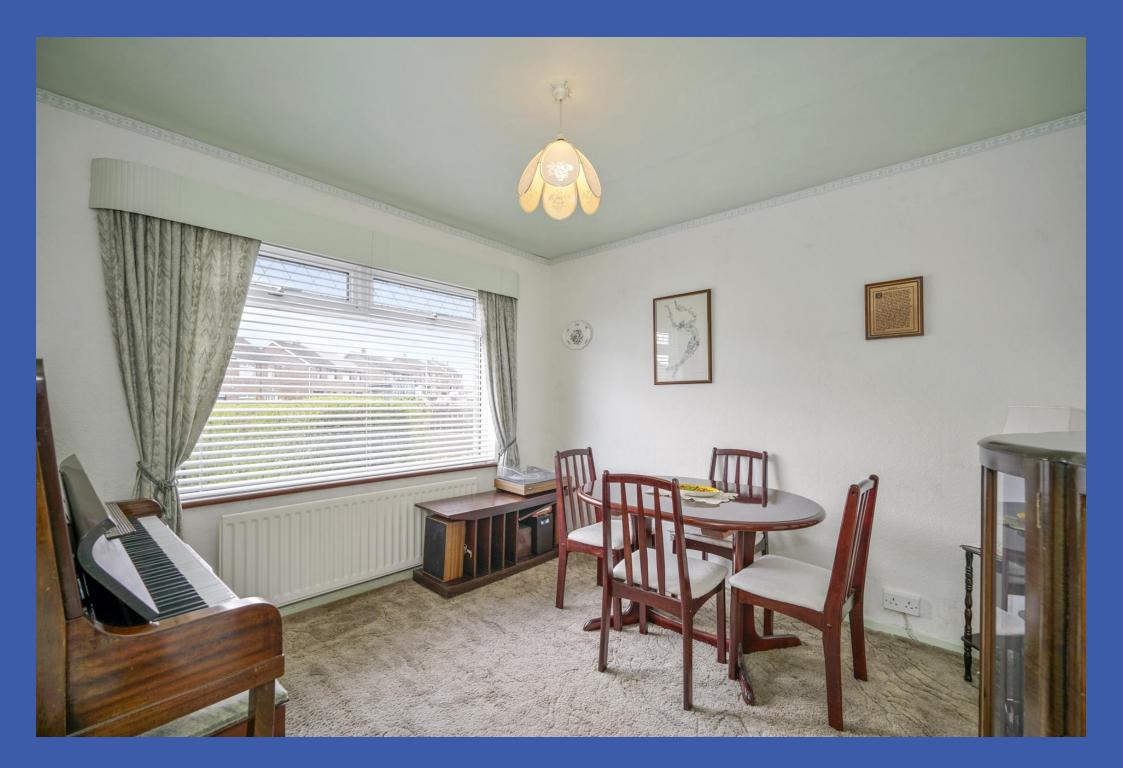

## **ENTRANCE HALL**

Under stairs alcove

**DINING ROOM 10' 7" x 10' 1" (3.23m x 3.07m)** 

LIVING ROOM 13' 8" x 10' 7" (4.17m x 3.23m)

Tiled fireplace