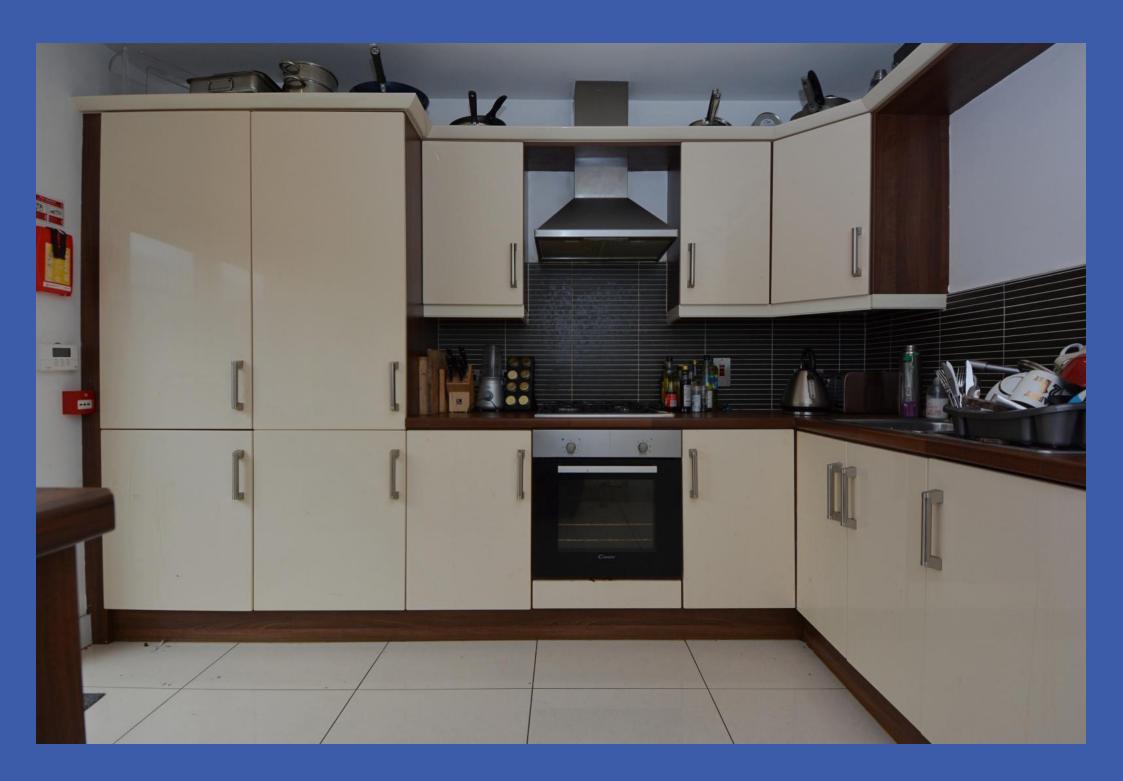

KITCHEN/DINER 11' 8" x 11' 1" (3.58m x 3.4m) Range of high and low units. Laminate work top. Gas hobs. Electric oven. Part tiled walls. Stainless steel sink unit with mixer tap, half sink and drainer. Ideal gas boiler. Tiled floor. Spotlights. Breakfast bar. Integrated fridge freezer, Integrated washing machine. Tiled floor. Double PVC patio doors to rear garden.