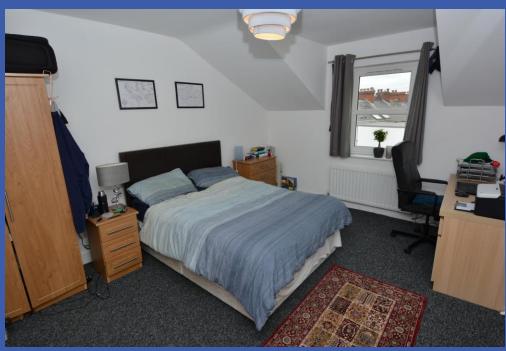

BEDROOM 11' 8" x 10' 11" (3.581m x 3.345m)

BEDROOM 14' 0" x 11' 8" (4.292m x 3.557m)

**ENSUITE** Low flush WC. Pedestal sink with mixer tap. Thermostatic shower in <u>cubicle</u>. Part tiled walls. Tiled floor.