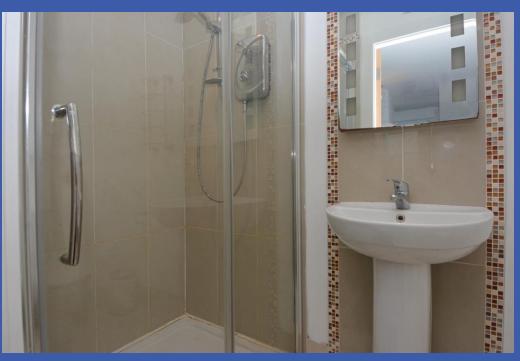

**DOWNSTAIRS WC** Low flush WC. Pedestal sink with mixer tap. Tiled floor.

STAIRS TO FIRST FLOOR LANDING Built in storage with linen shelving. Intercom.

**BATHROOM** Low flush WC. Pedestal sink with mixer tap. Panelled bath with mixer tap. Thermostatic shower. Part tiled walls. Spotlights. Extractor fan. Tiled floor.