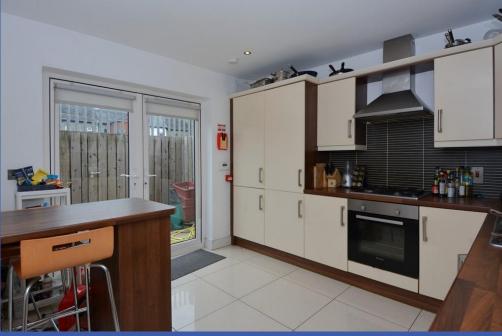

KITCHEN/DINER 11' 8" x 11' 1" (3.58m x 3.4m) Range of high and low units. Laminate work top. Gas hobs. Electric oven. Part tiled walls. Stainless steel sink unit with mixer tap, half sink and drainer. Ideal gas boiler. Tiled floor. Spotlights. Breakfast bar. Integrated fridge freezer, Integrated washing machine. Tiled floor. Double PVC patio doors to rear garden.