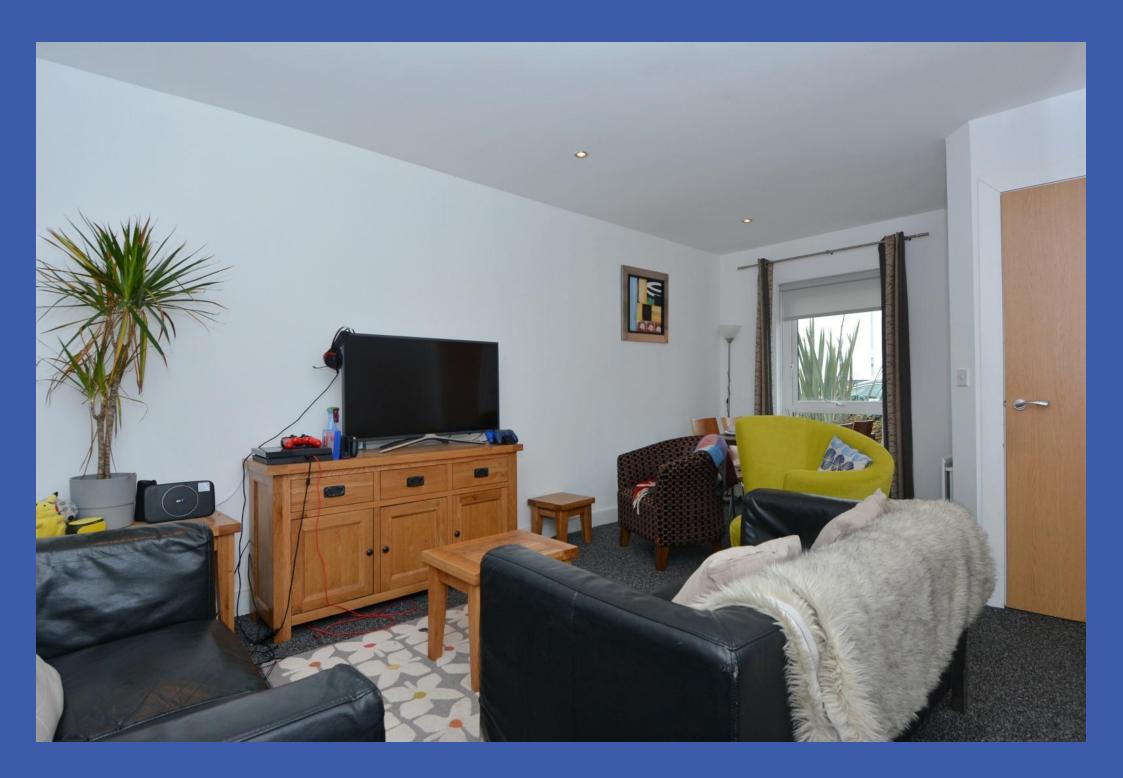

## Property Comprises

Part glazed composite front door leading to...

**ENTRANCE HALL** Tiled floor. Alarm system.

LIVING/ DINING ROOM 18' 10" x 11' 9" (5.758m x 3.583m) (At Widest Points) Spotlights.

**BACK HALL** Tiled floor. Intercom. Spotlights.