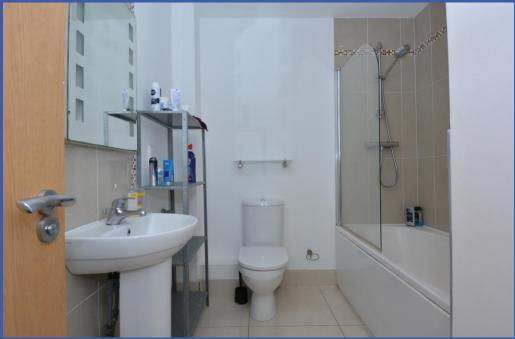

**DOWNSTAIRS WC** Low flush WC. Pedestal sink with mixer tap. Tiled floor.

STAIRS TO FIRST FLOOR LANDING Built in storage with linen shelving. Intercom.

**BATHROOM** Low flush WC. Pedestal sink with mixer tap. Panelled bath with mixer tap. Thermostatic shower. Part tiled walls. Spotlights. Extractor fan. Tiled floor.