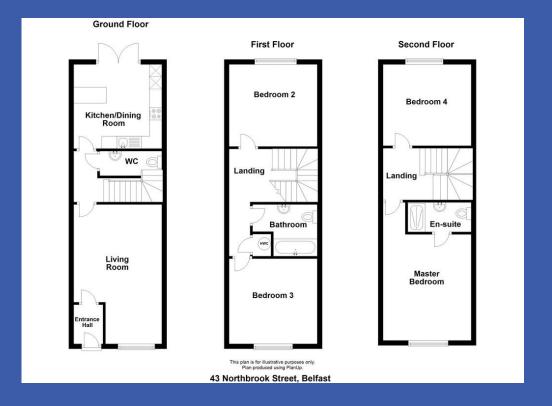

## Property Comprises

Part glazed composite front door leading to...

**ENTRANCE HALL** Tiled floor. Alarm system.

LIVING/ DINING ROOM 18' 10" x 11' 9" (5.758m x 3.583m) (At Widest Points) Spotlights.

**BACK HALL** Tiled floor. Intercom. Spotlights.

KITCHEN/DINER 11' 8" x 11' 1" (3.58m x 3.4m) Range of high and low units. Laminate work top. Gas hobs. Electric oven. Part tiled walls. Stainless steel sink unit with mixer tap, half sink and drainer. Ideal gas boiler. Tiled floor. Spotlights. Breakfast bar. Integrated fridge freezer, Integrated washing machine. Tiled floor. Double PVC patio doors to rear garden.

**DOWNSTAIRS WC** Low flush WC. Pedestal sink with mixer tap. Tiled floor.

STAIRS TO FIRST FLOOR LANDING Built in storage with linen shelving. Intercom.

**BATHROOM** Low flush WC. Pedestal sink with mixer tap. Panelled bath with mixer tap. Thermostatic shower. Part tiled walls. Spotlights. Extractor fan. Tiled floor.

BEDROOM 11' 8" x 10' 11" (3.581m x 3.345m)

BEDROOM 14' 0" x 11' 8" (4.292m x 3.557m)

**ENSUITE** Low flush WC. Pedestal sink with mixer tap. Thermostatic shower in <u>cubicle</u>. Part tiled walls. Tiled floor.

STAIRS TO SECOND FLOOR LANDING Access to roof space.

BEDROOM 11' 8" x 11' 2" (3.580m x 3.428m)

BEDROOM 11' 8" x 11' 4" (3.574m x 3.469m)

**EXTERIOR** Paved enclosed rear garden. Front garden in paving.