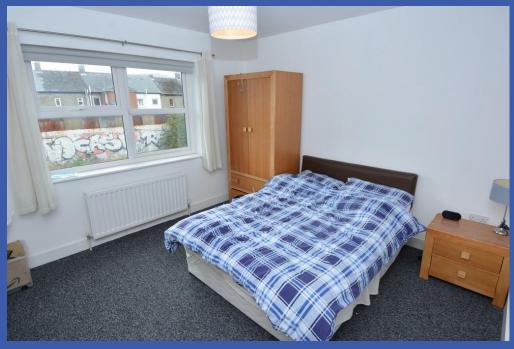

BEDROOM 11' 8" x 10' 11" (3.581m x 3.345m)

BEDROOM 14' 0" x 11' 8" (4.292m x 3.557m)

**ENSUITE** Low flush WC. Pedestal sink with mixer tap. Thermostatic shower in <u>cubicle</u>. Part tiled walls. Tiled floor.