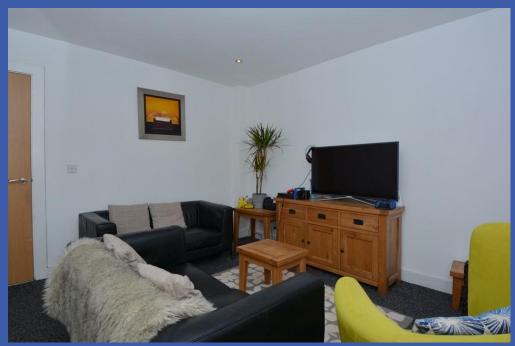

## Property Comprises

Part glazed composite front door leading to...

**ENTRANCE HALL** Tiled floor. Alarm system.

LIVING/ DINING ROOM 18' 10" x 11' 9" (5.758m x 3.583m) (At Widest Points) Spotlights.

**BACK HALL** Tiled floor. Intercom. Spotlights.