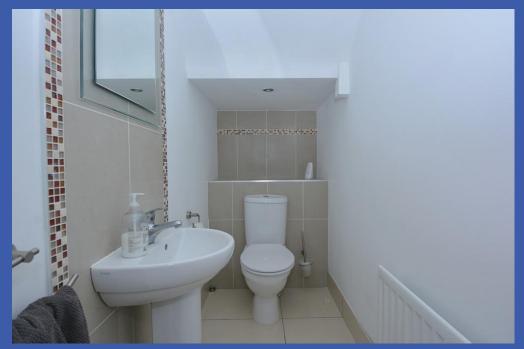

**DOWNSTAIRS WC** Low flush WC. Pedestal sink with mixer tap. Tiled floor.

STAIRS TO FIRST FLOOR LANDING Built in storage with linen shelving. Intercom.

**BATHROOM** Low flush WC. Pedestal sink with mixer tap. Panelled bath with mixer tap. Thermostatic shower. Part tiled walls. Spotlights. Extractor fan. Tiled floor.