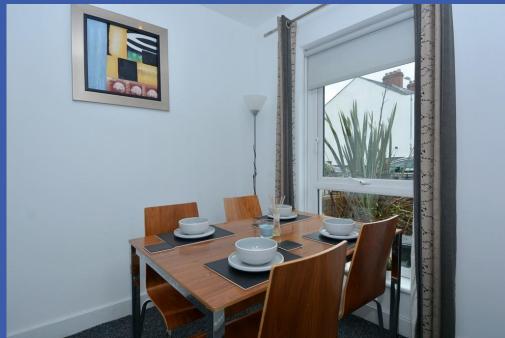

## Property Comprises

Part glazed composite front door leading to...

**ENTRANCE HALL** Tiled floor. Alarm system.

LIVING/ DINING ROOM 18' 10" x 11' 9" (5.758m x 3.583m) (At Widest Points) Spotlights.

**BACK HALL** Tiled floor. Intercom. Spotlights.