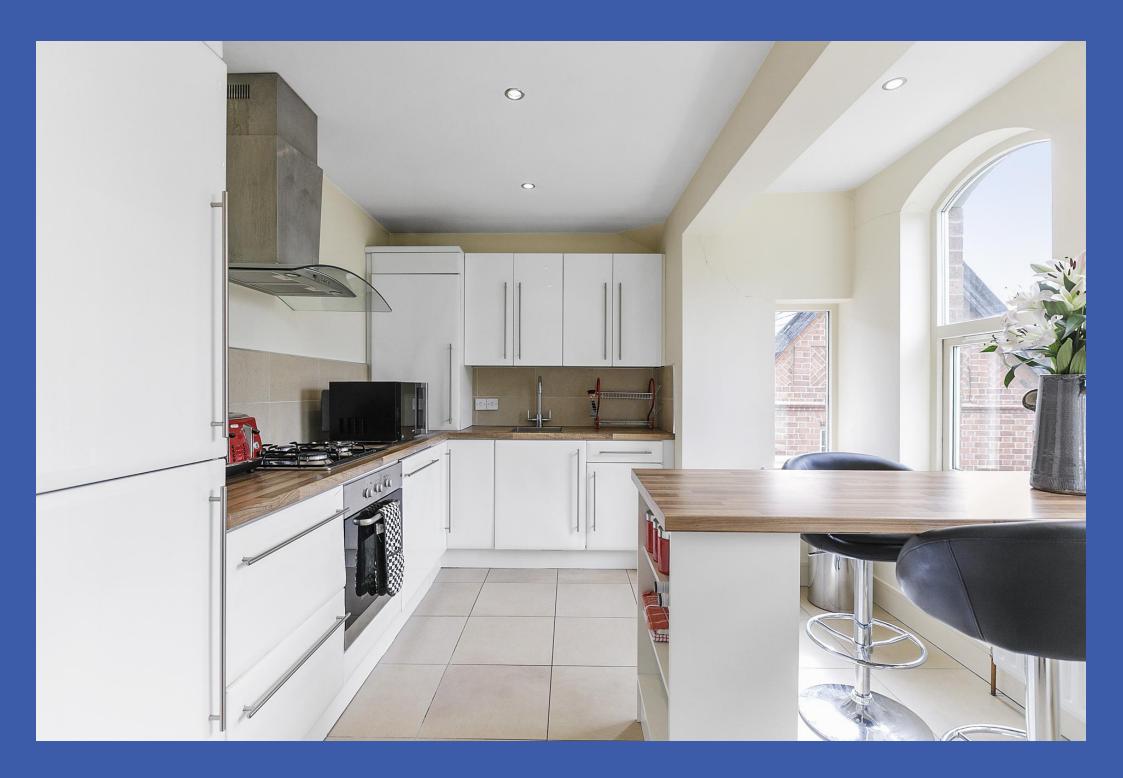

KITCHEN/DINER 14' 5" x 10' 2" (4.411m x 3.102m) (At Widest Points) Range of high and low units. Laminate wood flooring. Matching breakfast bar. Sunken stainless steel sink with mixer tap. Stainless steel extractor hood. Integrated oven. 4 ring gas hob. Integrated fridge freezer. Integrated dishwasher. Worcester gas boiler. Tiled splashback. Tiled floor. Spotlights.