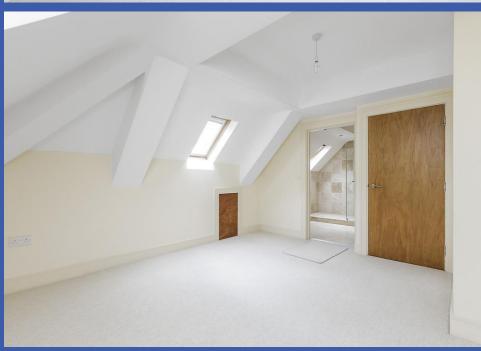

**BEDROOM 24' 4" x 14' 0" (7.442m x 4.288m) (At Widest Points)** Eaves storage.

**ENSUITE BATHROOM** Low flush WC. Pedestal sink with mixer tap. Bath with jacuzzi function and mixer tap. Shower cubicle with overhead shower. Mostly tiled walls. Tiled floor. Spotlights. Extractor fan. Velux window.