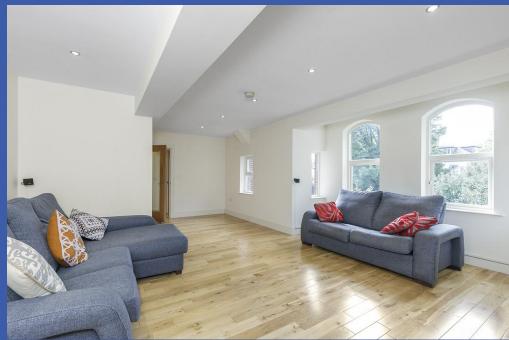

## Property Comprises

Wooden front door leading to...

HALLWAY Solid wood flooring. Spotlights.

**WC** Low flush WC. Pedestal sink unit with single taps. Tiled floor. Extractor fan.

LIVING ROOM 23' 6" x 16' 6" (7.178m x 5.044m) (At Widest Points) Solid wood flooring.