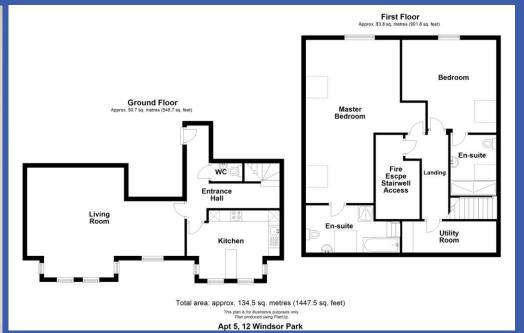

The property comprises spacious accommodation across two floors including WC, living room, kitchen diner, two large bedrooms, ensuite shower room and ensuite bathroom. The property is presented beautifully and boasts modern fittings throughout and ready to move in appeal.

## Property Comprises

Wooden front door leading to...

HALLWAY Solid wood flooring. Spotlights.

**WC** Low flush WC. Pedestal sink unit with single taps. Tiled floor. Extractor fan.

LIVING ROOM 23' 6" x 16' 6" (7.178m x 5.044m) (At Widest Points) Solid wood flooring.

KITCHEN/DINER 14' 5" x 10' 2" (4.411m x 3.102m) (At Widest Points) Range of high and low units. Laminate wood flooring. Matching breakfast bar. Sunken stainless steel sink with mixer tap. Stainless steel extractor hood. Integrated oven. 4 ring gas hob. Integrated fridge freezer. Integrated dishwasher. Worcester gas boiler. Tiled splashback. Tiled floor. Spotlights.

**STAIRS TO LANDING** 

**UTILITY/ STORAGE ROOM 13' 5" x 5' 2" (4.109m x 1.583m)** Spotlights. Space for washing machine and tumble dryer. Laminate wood worktop.

**BEDROOM 14' 1" x 13' 11" (4.295m x 4.249m) (At Widest Points)** Eaves storage.

**ENSUITE SHOWER ROOM** Low flush WC. Pedestal sink unit with mixer tap. Large walk in shower with thermostatic overhead shower. Velux window. Extractor fan. Heated towel rail. Spotlights. Tiled floor. Tiled walls.

**BEDROOM 24' 4" x 14' 0" (7.442m x 4.288m) (At Widest Points)** Eaves storage.

**ENSUITE BATHROOM** Low flush WC. Pedestal sink with mixer tap. Bath with jacuzzi function and mixer tap. Shower cubicle with overhead shower. Mostly tiled walls. Tiled floor. Spotlights. Extractor fan. Velux window.

**OUTSIDE** One car parking space