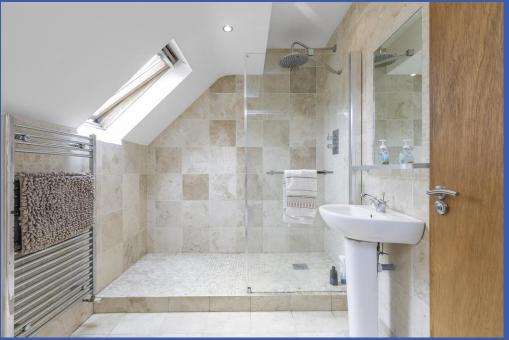

**ENSUITE SHOWER ROOM** Low flush WC. Pedestal sink unit with mixer tap. Large walk in shower with thermostatic overhead shower. Velux window. Extractor fan. Heated towel rail. Spotlights. Tiled floor. Tiled walls.