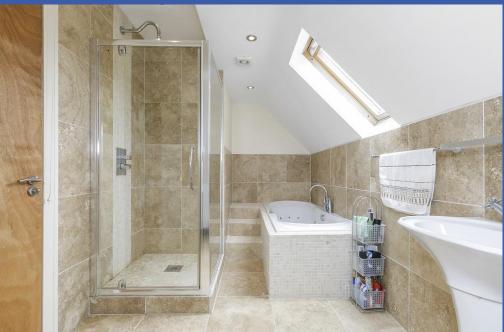

**BEDROOM 24' 4" x 14' 0" (7.442m x 4.288m) (At Widest Points)** Eaves storage.

**ENSUITE BATHROOM** Low flush WC. Pedestal sink with mixer tap. Bath with jacuzzi function and mixer tap. Shower cubicle with overhead shower. Mostly tiled walls. Tiled floor. Spotlights. Extractor fan. Velux window.