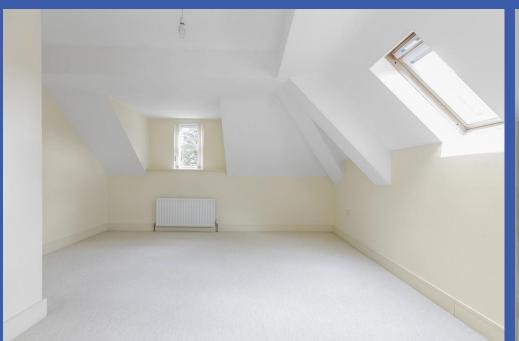

**STAIRS TO LANDING** 

**UTILITY/ STORAGE ROOM 13' 5" x 5' 2" (4.109m x 1.583m)** Spotlights. Space for washing machine and tumble dryer. Laminate wood worktop.

**BEDROOM 14' 1" x 13' 11" (4.295m x 4.249m) (At Widest Points)** Eaves storage.

**BEDROOM 24' 4" x 14' 0" (7.442m x 4.288m) (At Widest Points)** Eaves storage.

**ENSUITE BATHROOM** Low flush WC. Pedestal sink with mixer tap. Bath with jacuzzi function and mixer tap. Shower cubicle with overhead shower. Mostly tiled walls. Tiled floor. Spotlights. Extractor fan. Velux window.