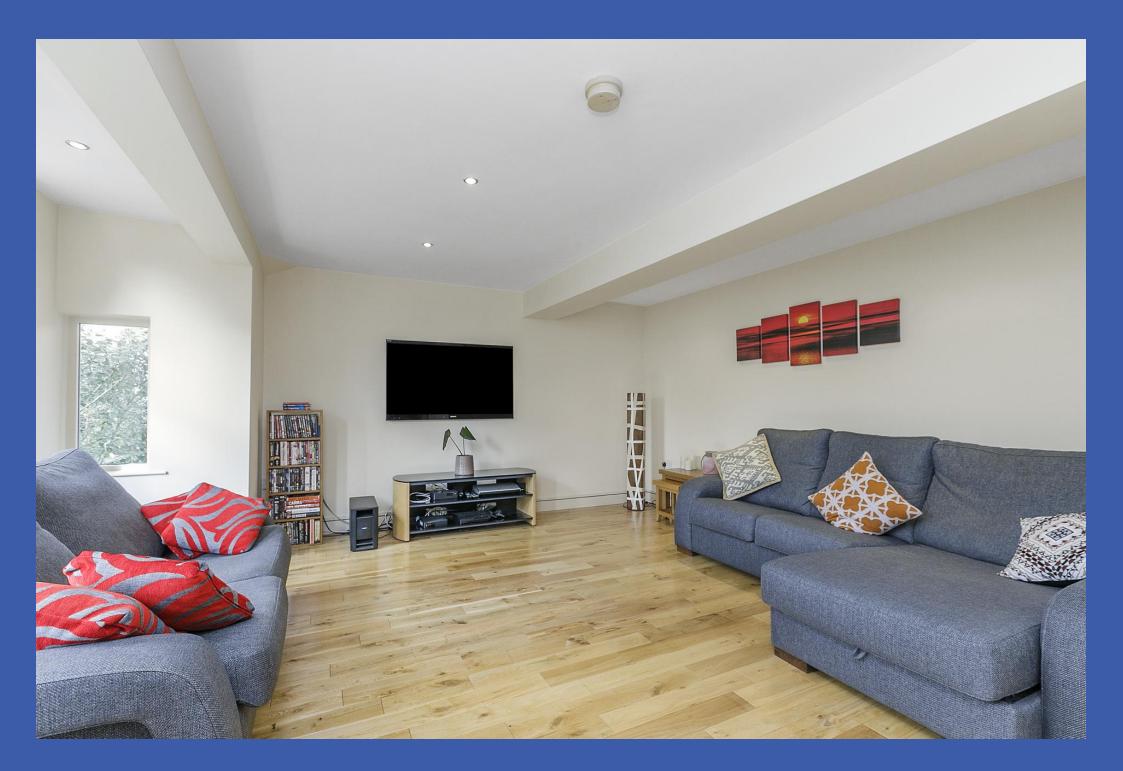

## Property Comprises

Wooden front door leading to...

HALLWAY Solid wood flooring. Spotlights.

**WC** Low flush WC. Pedestal sink unit with single taps. Tiled floor. Extractor fan.

LIVING ROOM 23' 6" x 16' 6" (7.178m x 5.044m) (At Widest Points) Solid wood flooring.