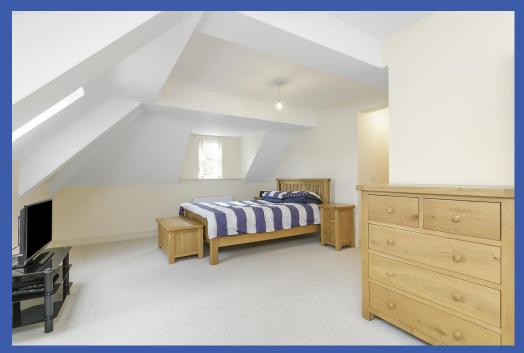

**STAIRS TO LANDING** 

**UTILITY/ STORAGE ROOM 13' 5" x 5' 2" (4.109m x 1.583m)** Spotlights. Space for washing machine and tumble dryer. Laminate wood worktop.

**BEDROOM 14' 1" x 13' 11" (4.295m x 4.249m) (At Widest Points)** Eaves storage.

**BEDROOM 24' 4" x 14' 0" (7.442m x 4.288m) (At Widest Points)** Eaves storage.

**ENSUITE BATHROOM** Low flush WC. Pedestal sink with mixer tap. Bath with jacuzzi function and mixer tap. Shower cubicle with overhead shower. Mostly tiled walls. Tiled floor. Spotlights. Extractor fan. Velux window.