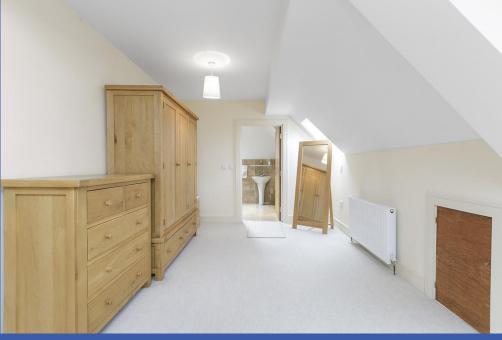

**STAIRS TO LANDING** 

**UTILITY/ STORAGE ROOM 13' 5" x 5' 2" (4.109m x 1.583m)** Spotlights. Space for washing machine and tumble dryer. Laminate wood worktop.

**BEDROOM 14' 1" x 13' 11" (4.295m x 4.249m) (At Widest Points)** Eaves storage.

**BEDROOM 24' 4" x 14' 0" (7.442m x 4.288m) (At Widest Points)** Eaves storage.

**ENSUITE BATHROOM** Low flush WC. Pedestal sink with mixer tap. Bath with jacuzzi function and mixer tap. Shower cubicle with overhead shower. Mostly tiled walls. Tiled floor. Spotlights. Extractor fan. Velux window.