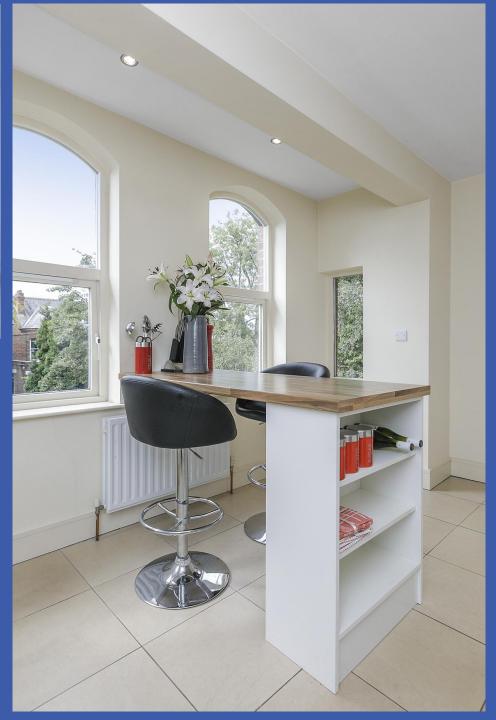

KITCHEN/DINER 14' 5" x 10' 2" (4.411m x 3.102m) (At Widest Points) Range of high and low units. Laminate wood flooring. Matching breakfast bar. Sunken stainless steel sink with mixer tap. Stainless steel extractor hood. Integrated oven. 4 ring gas hob. Integrated fridge freezer. Integrated dishwasher. Worcester gas boiler. Tiled splashback. Tiled floor. Spotlights.