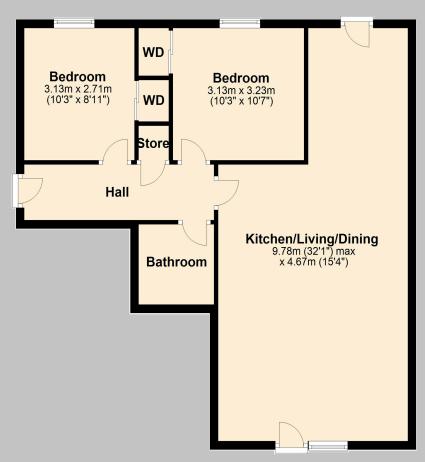

## 41 WOODBROOK GREEN

Lisburn BT28 2ZJ

Offers around £114,950

Please Note: Floorplans are for identification purposes only. Measurements are approximate and are taken using a laser measuring device.

## **Features**

- Attractive 2nd floor luxury apartment
- Communal entrance door leading to hallway with stairs to the first and second floors
- Entrance door leading into hallway of the apartment
- Stunning open plan drawing room and dining room with contemporary style kitchen area
- Beautifully fitted kitchen with ample high and low level units
- 2 spacious bedrooms
- Shower room with shower cubicle, WC and wash hand basin
- Door entry intercom system
- Double glazed windows
- Gas fired central heating