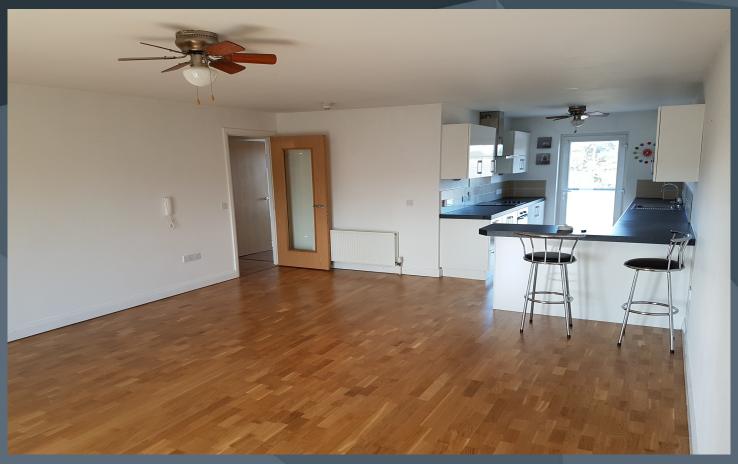

## **Features**

- Attractive 2nd floor luxury apartment
- Communal entrance door leading to hallway with stairs to the first and second floors
- Entrance door leading into hallway of the apartment
- Stunning open plan drawing room and dining room with contemporary style kitchen area
- Beautifully fitted kitchen with ample high and low level units
- 2 spacious bedrooms
- Shower room with shower cubicle, WC and wash hand basin
- Door entry intercom system
- Double glazed windows
- Gas fired central heating