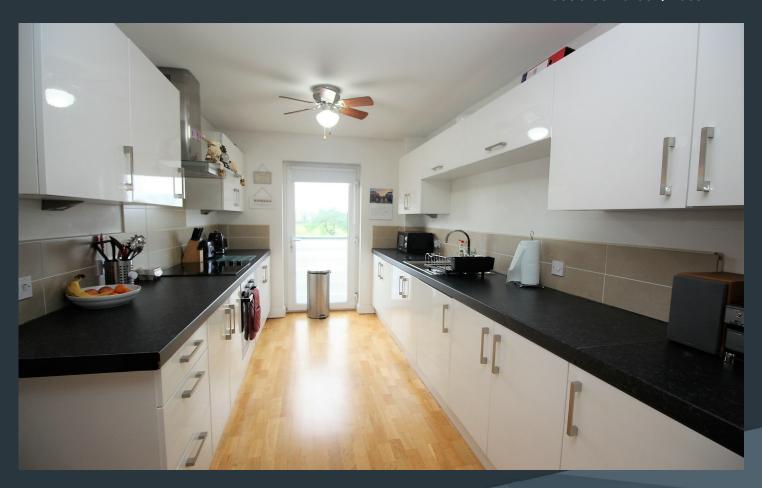

## **Features**

- Attractive 2nd floor luxury apartment
- Communal entrance door leading to hallway with stairs to the first and second floors
- Entrance door leading into hallway of the apartment
- Stunning open plan drawing room and dining room with contemporary style kitchen area
- Beautifully fitted kitchen with ample high and low level units
- 2 spacious bedrooms
- Shower room with shower cubicle, WC and wash hand basin
- Door entry intercom system
- Double glazed windows
- Gas fired central heating