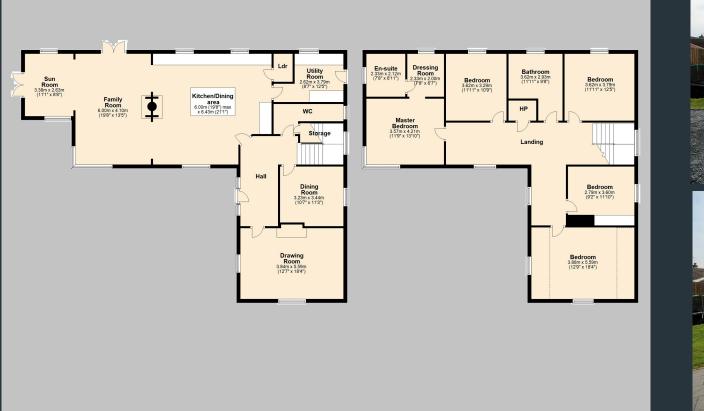

#### **SUMMARY**

• Stunning contemporary and exclusive detached residence

0

.00.

- Attractive front door and side lights
- Bright entrance hallway with feature Oak staircase to the first floor accommodation including a large landing window
- Downstairs cloak room with WC and wash hand basin
- Drawing room with provision for fireplace
- Separate dining room or study
- Stunning open plan contemporary style live-in kitchen with family room and sun room
- Feature two way cast iron multi-fuel stove
- Ample high and low level kitchen units with Belfast Sink and feature island unit. Walk-in pantry
- Separate utility room with quality units
- Five double bedrooms, master bedroom with ensuite shower room and adjoining dressing room
- Spacious bathroom with white suite including shower cubicle
- Contemporary style oak panelled interior doors
- PVC triple glazed windows
- Gas central heating
- Foundations laid for a detached garage
- Newly laid tarmac driveway
- Spacious garden to the front and rear laid out in lawns
- Enclosed rear garden
- Fantastic location on the Old Kilmore Road and on the edge of Moira's ever popular and bustling village

The property has a wonderfully modern versatility, which will immediately appeal to any modern 21st high speed lifestyle, having a magnificent open plan kitchen, dining and family room with adjoining sun room.