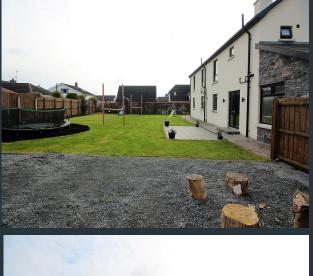

#### **SUMMARY**

• Stunning contemporary and exclusive detached residence

0

.00.

- Attractive front door and side lights
- Bright entrance hallway with feature Oak staircase to the first floor accommodation including a large landing window
- Downstairs cloak room with WC and wash hand basin
- Drawing room with provision for fireplace
- Separate dining room or study
- Stunning open plan contemporary style live-in kitchen with family room and sun room
- Feature two way cast iron multi-fuel stove
- Ample high and low level kitchen units with Belfast Sink and feature island unit. Walk-in pantry
- Separate utility room with quality units
- Five double bedrooms, master bedroom with ensuite shower room and adjoining dressing room
- Spacious bathroom with white suite including shower cubicle
- Contemporary style oak panelled interior doors
- PVC triple glazed windows
- Gas central heating
- Foundations laid for a detached garage
- Newly laid tarmac driveway
- Spacious garden to the front and rear laid out in lawns
- Enclosed rear garden
- Fantastic location on the Old Kilmore Road and on the edge of Moira's ever popular and bustling village

PRICE: Offers Around £419,500

A very rare opportunity to purchase a truly exclusive detached home of contemporary architectural styling, enjoying its own spacious and highly prestigious Old Kilmore Road site and on the edge of Moira's ever popular Village, famous for its individual shops and boutiques, its array of coffee shops, bars and restaurants as well as Moira Primary School, Rowandale Integrated Primary School and its major road networks such as the M1 motorway for Belfast and the west.