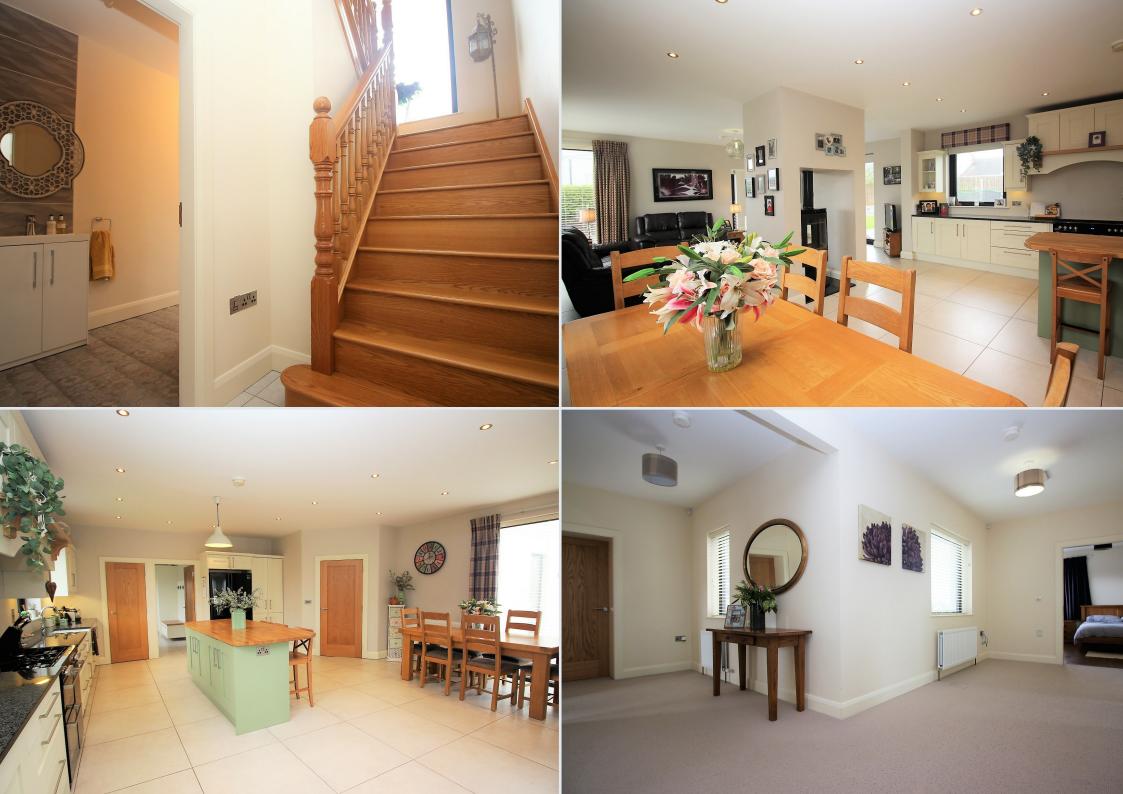

#### **SUMMARY**

• Stunning contemporary and exclusive detached residence

0

.00.

- Attractive front door and side lights
- Bright entrance hallway with feature Oak staircase to the first floor accommodation including a large landing window
- Downstairs cloak room with WC and wash hand basin
- Drawing room with provision for fireplace
- Separate dining room or study
- Stunning open plan contemporary style live-in kitchen with family room and sun room
- Feature two way cast iron multi-fuel stove
- Ample high and low level kitchen units with Belfast Sink and feature island unit. Walk-in pantry
- Separate utility room with quality units
- Five double bedrooms, master bedroom with ensuite shower room and adjoining dressing room
- Spacious bathroom with white suite including shower cubicle
- Contemporary style oak panelled interior doors
- PVC triple glazed windows
- Gas central heating
- Foundations laid for a detached garage
- Newly laid tarmac driveway
- Spacious garden to the front and rear laid out in lawns
- Enclosed rear garden
- Fantastic location on the Old Kilmore Road and on the edge of Moira's ever popular and bustling village

The property has a wonderfully modern versatility, which will immediately appeal to any modern 21st high speed lifestyle, having a magnificent open plan kitchen, dining and family room with adjoining sun room.