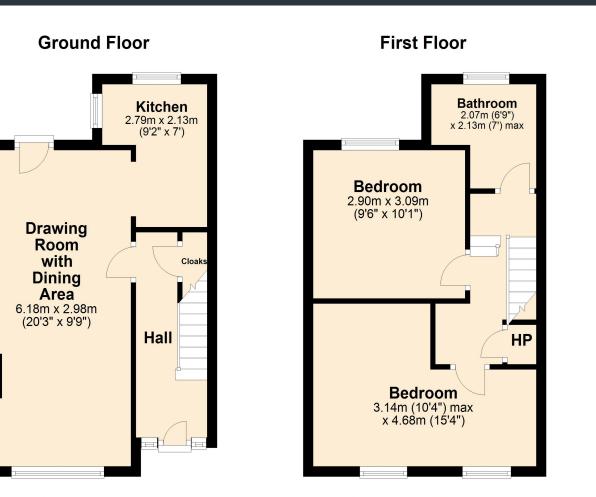

# **26 GILFORD ROAD** Lurgan, BT66 7DZ

Offers around **£76,500** 

Illustrations are for identification purposes only. Measurements are approximate using a laser measuring device. Plan produced using PlanUp.

### **Key Information**

| Tenure:         | Leasehold                                         |
|-----------------|---------------------------------------------------|
| Ground Rent:    | £10 per year                                      |
| Rates:          | £ 521.59 per year as of 2/9/20                    |
| Service Charge: | NIL                                               |
| Floor area:     | 797 sq.ff. approx (Land and Property<br>Services) |