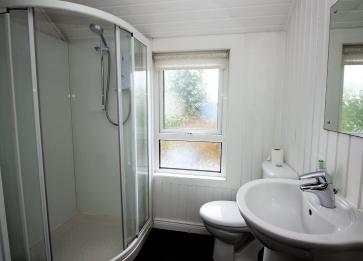

## **Features**

- Attractive mid-terraced home with off street parking to the rear
- 2 good bedrooms
- Open plan drawing room and dining room
- Kitchen area with modern fitted high and low level units including an integrated fridge/freezer, an integrated washing machine and a freestanding cooker
- Bright hallway with spindled staircase to the first floor
- Attractive panelled shower room with electric shower fitment to shower cubicle, WC and wash hand basin
- Oil fired central heating
- PVC double glazed windows
- Concrete parking to the rear
- Enclosed paved yard
- Garden area to the front