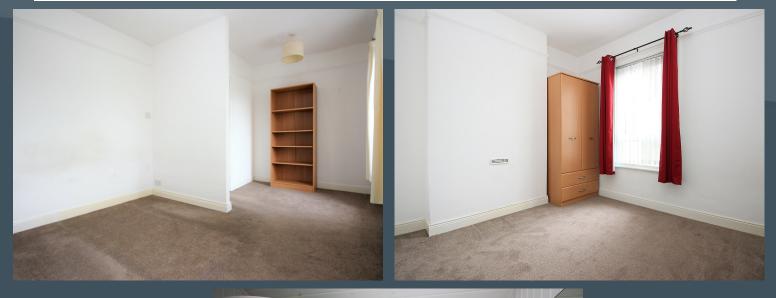

## **Features**

- Attractive mid-terraced home with off street parking to the rear
- 2 good bedrooms
- Open plan drawing room and dining room
- Kitchen area with modern fitted high and low level units including an integrated fridge/freezer, an integrated washing machine and a freestanding cooker
- Bright hallway with spindled staircase to the first floor
- Attractive panelled shower room with electric shower fitment to shower cubicle, WC and wash hand basin
- Oil fired central heating
- PVC double glazed windows
- Concrete parking to the rear
- Enclosed paved yard
- Garden area to the front