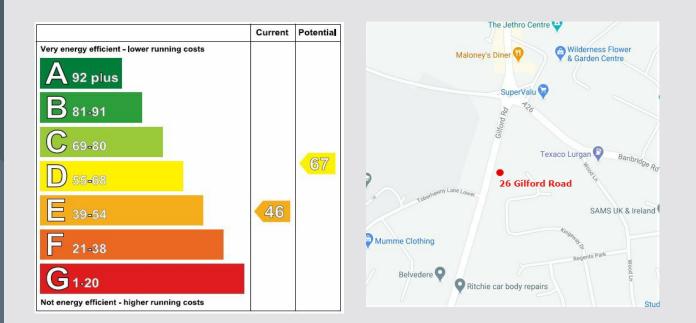

### **Key Information**

| Tenure:         | Leasehold                                         |
|-----------------|---------------------------------------------------|
| Ground Rent:    | £10 per year                                      |
| Rates:          | £ 521.59 per year as of 2/9/20                    |
| Service Charge: | NIL                                               |
| Floor area:     | 797 sq.ff. approx (Land and Property<br>Services) |