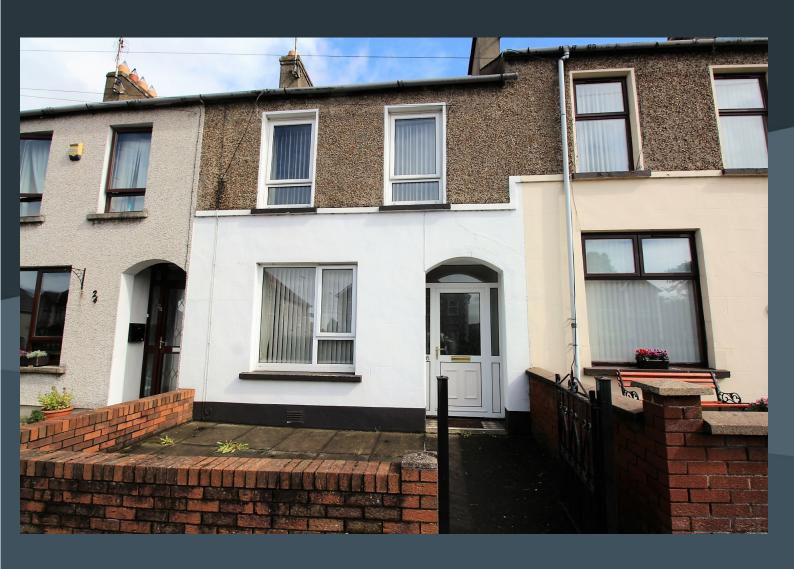

# **26 GILFORD ROAD** Lurgan, BT66 7DZ

Offers around **£76,500** 

Illustrations are for identification purposes only. Measurements are approximate using a laser measuring device. Plan produced using PlanUp.

# Description

A truly delightful terraced home wonderfully situated on the desirable Gilford Road and on the edge of Lurgan Town Centre with all amenities including schools, Lurgan Park and local shops and post office. The property is well presented and will immediately appeal to first time purchasers and investors alike. Viewing a must!

## **Features**

- Attractive mid-terraced home with off street parking to the rear
- 2 good bedrooms
- Open plan drawing room and dining room
- Kitchen area with modern fitted high and low level units including an integrated fridge/freezer, an integrated washing machine and a freestanding cooker
- Bright hallway with spindled staircase to the first floor
- Attractive panelled shower room with electric shower fitment to shower cubicle, WC and wash hand basin
- Oil fired central heating
- PVC double glazed windows
- Concrete parking to the rear
- Enclosed paved yard
- Garden area to the front