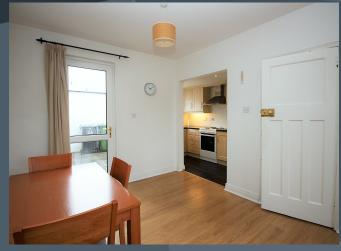

## **Features**

- Attractive mid-terraced home with off street parking to the rear
- 2 good bedrooms
- Open plan drawing room and dining room
- Kitchen area with modern fitted high and low level units including an integrated fridge/freezer, an integrated washing machine and a freestanding cooker
- Bright hallway with spindled staircase to the first floor
- Attractive panelled shower room with electric shower fitment to shower cubicle, WC and wash hand basin
- Oil fired central heating
- PVC double glazed windows
- Concrete parking to the rear
- Enclosed paved yard
- Garden area to the front