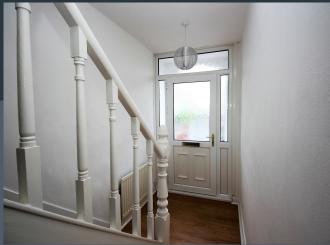

## **Features**

- Attractive mid-terraced home with off street parking to the rear
- 2 good bedrooms
- Open plan drawing room and dining room
- Kitchen area with modern fitted high and low level units including an integrated fridge/freezer, an integrated washing machine and a freestanding cooker
- Bright hallway with spindled staircase to the first floor
- Attractive panelled shower room with electric shower fitment to shower cubicle, WC and wash hand basin
- Oil fired central heating
- PVC double glazed windows
- Concrete parking to the rear
- Enclosed paved yard
- Garden area to the front