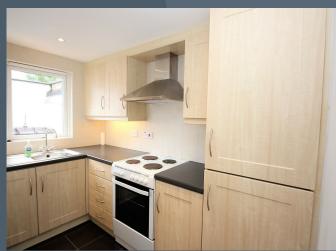

## **Features**

- Attractive mid-terraced home with off street parking to the rear
- 2 good bedrooms
- Open plan drawing room and dining room
- Kitchen area with modern fitted high and low level units including an integrated fridge/freezer, an integrated washing machine and a freestanding cooker
- Bright hallway with spindled staircase to the first floor
- Attractive panelled shower room with electric shower fitment to shower cubicle, WC and wash hand basin
- Oil fired central heating
- PVC double glazed windows
- Concrete parking to the rear
- Enclosed paved yard
- Garden area to the front