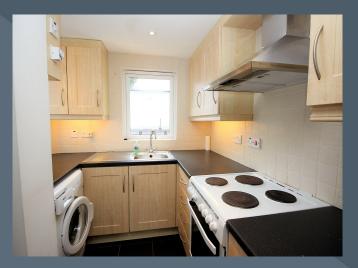

## **Features**

- Attractive mid-terraced home with off street parking to the rear
- 2 good bedrooms
- Open plan drawing room and dining room
- Kitchen area with modern fitted high and low level units including an integrated fridge/freezer, an integrated washing machine and a freestanding cooker
- Bright hallway with spindled staircase to the first floor
- Attractive panelled shower room with electric shower fitment to shower cubicle, WC and wash hand basin
- Oil fired central heating
- PVC double glazed windows
- Concrete parking to the rear
- Enclosed paved yard
- Garden area to the front