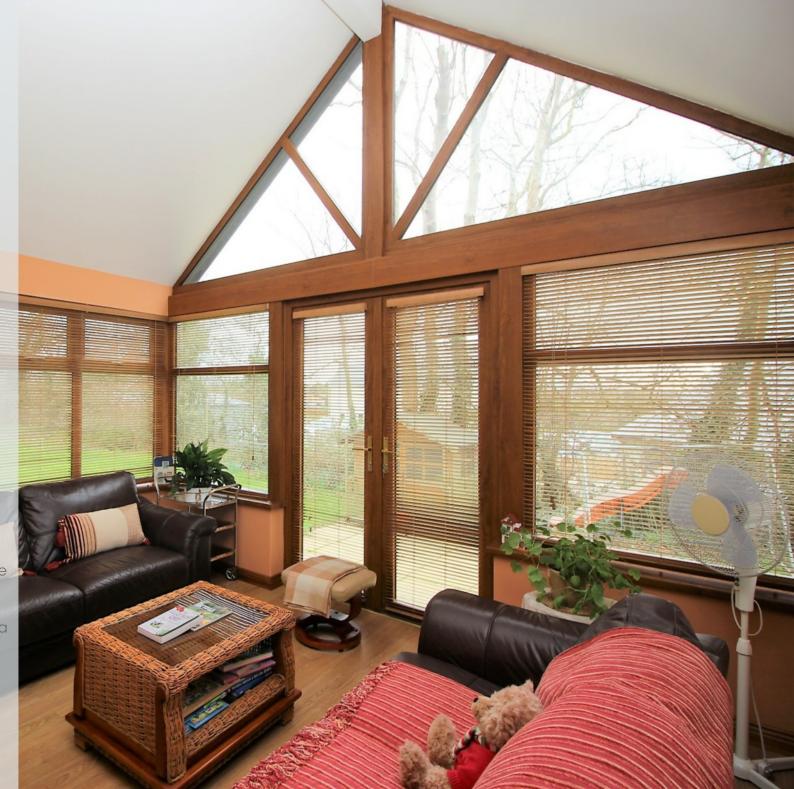

### **SUMMARY**

- Striking country residence with a detached garage
- Four spacious bedrooms, master bedroom with dressing area and a separate ensuite shower room
- Open plan hallway and gallery landing with feature glazed roof
- Downstairs cloaks/WC
- Drawing room with elegant fireplace
- Separate dining room
- Study
- Cardy oak kitchen open plan to family room with ample high and low level contemporary style units including an island unit with granite work surfaces
- Family area with attractive fireplace and inset cast iron stove
- Separate sun room with vaulted ceiling and feature high level window
- Utility room with fitted units
- Bathroom on the first floor with attractive white suite and feature wall tiles. Separate shower cubicle with glass door screen
- Roof space with heavy joists suitable for an extension of 2 further bedrooms and a bathroom
- PVC double glazed windows
- Oil fired central heating
- Tarmac driveway and parking area
- Spacious garden laid out in extensive lawns

A striking country residence having a bright and contemporary feel from its individual styling, enjoying a prime setting on the Crumlin Road with views to Lough Neagh and the Sperrin Mountains beyond. A very practical layout will appeal to the family market with a feature hallway with gallery landing and glazed roof has a fantastic welcoming feeling which exudes an airy atmosphere through to the rest of the home. An attractive open plan kitchen with family area has a connecting door to a striking vaulted sun room with a stunning high level window.