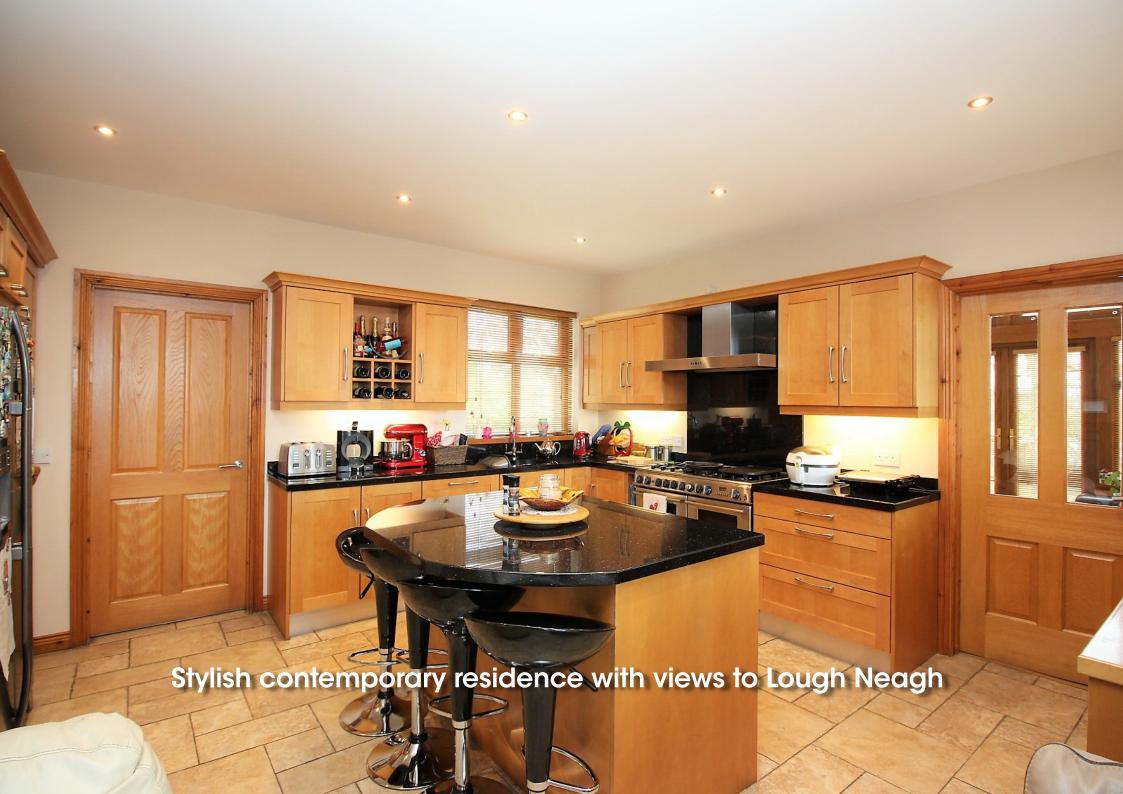

### **SUMMARY**

- Striking country residence with a detached garage
- Four spacious bedrooms, master bedroom with dressing area and a separate ensuite shower room
- Open plan hallway and gallery landing with feature glazed roof
- Downstairs cloaks/WC
- Drawing room with elegant fireplace
- Separate dining room
- Study
- Cardy oak kitchen open plan to family room with ample high and low level contemporary style units including an island unit with granite work surfaces
- Family area with attractive fireplace and inset cast iron stove
- Separate sun room with vaulted ceiling and feature high level window
- Utility room with fitted units
- Bathroom on the first floor with attractive white suite and feature wall tiles. Separate shower cubicle with glass door screen
- Roof space with heavy joists suitable for an extension of 2 further bedrooms and a bathroom
- PVC double glazed windows
- Oil fired central heating
- Tarmac driveway and parking area
- Spacious garden laid out in extensive lawns

A striking country residence having a bright and contemporary feel from its individual styling, enjoying a prime setting on the Crumlin Road with views to Lough Neagh and the Sperrin Mountains beyond. A very practical layout will appeal to the family market with a feature hallway with gallery landing and glazed roof has a fantastic welcoming feeling which exudes an airy atmosphere through to the rest of the home. An attractive open plan kitchen with family area has a connecting door to a striking vaulted sun room with a stunning high level window.