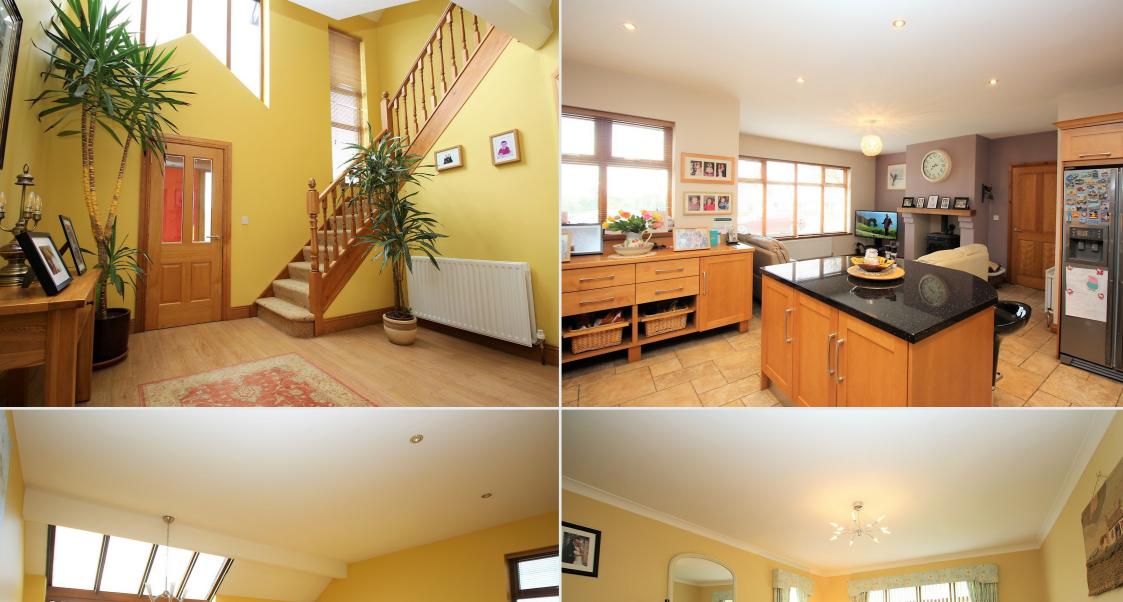

### **SUMMARY**

- Striking country residence with a detached garage
- Four spacious bedrooms, master bedroom with dressing area and a separate ensuite shower room
- Open plan hallway and gallery landing with feature glazed roof
- Downstairs cloaks/WC
- Drawing room with elegant fireplace
- Separate dining room
- Study
- Cardy oak kitchen open plan to family room with ample high and low level contemporary style units including an island unit with granite work surfaces
- Family area with attractive fireplace and inset cast iron stove
- Separate sun room with vaulted ceiling and feature high level window
- Utility room with fitted units
- Bathroom on the first floor with attractive white suite and feature wall tiles. Separate shower cubicle with glass door screen
- Roof space with heavy joists suitable for an extension of 2 further bedrooms and a bathroom
- PVC double glazed windows
- Oil fired central heating
- Tarmac driveway and parking area
- Spacious garden laid out in extensive lawns

A striking country residence having a bright and contemporary feel from its individual styling, enjoying a prime setting on the Crumlin Road with views to Lough Neagh and the Sperrin Mountains beyond. A very practical layout will appeal to the family market with a feature hallway with gallery landing and glazed roof has a fantastic welcoming feeling which exudes an airy atmosphere through to the rest of the home. An attractive open plan kitchen with family area has a connecting door to a striking vaulted sun room with a stunning high level window.