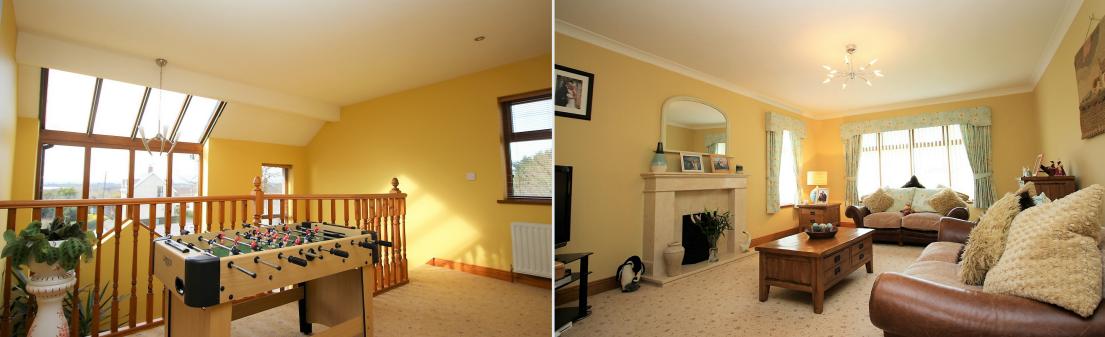

### **SUMMARY**

- Striking country residence with a detached garage
- Four spacious bedrooms, master bedroom with dressing area and a separate ensuite shower room
- Open plan hallway and gallery landing with feature glazed roof
- Downstairs cloaks/WC
- Drawing room with elegant fireplace
- Separate dining room
- Study
- Cardy oak kitchen open plan to family room with ample high and low level contemporary style units including an island unit with granite work surfaces
- Family area with attractive fireplace and inset cast iron stove
- Separate sun room with vaulted ceiling and feature high level window
- Utility room with fitted units
- Bathroom on the first floor with attractive white suite and feature wall tiles. Separate shower cubicle with glass door screen
- Roof space with heavy joists suitable for an extension of 2 further bedrooms and a bathroom
- PVC double glazed windows
- Oil fired central heating
- Tarmac driveway and parking area
- Spacious garden laid out in extensive lawns