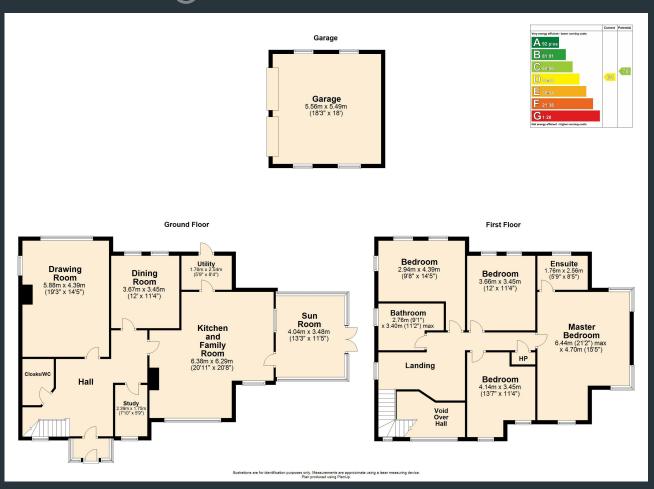

### **SUMMARY**

- Striking country residence with a detached garage
- Four spacious bedrooms, master bedroom with dressing area and a separate ensuite shower room
- Open plan hallway and gallery landing with feature glazed roof
- Downstairs cloaks/WC
- Drawing room with elegant fireplace
- Separate dining room
- Study
- Cardy oak kitchen open plan to family room with ample high and low level contemporary style units including an island unit with granite work surfaces
- Family area with attractive fireplace and inset cast iron stove
- Separate sun room with vaulted ceiling and feature high level window
- Utility room with fitted units
- Bathroom on the first floor with attractive white suite and feature wall tiles. Separate shower cubicle with glass door screen
- Roof space with heavy joists suitable for an extension of 2 further bedrooms and a bathroom
- PVC double glazed windows
- Oil fired central heating
- Tarmac driveway and parking area
- Spacious garden laid out in extensive lawns

A striking country residence having a bright and contemporary feel from its individual styling, enjoying a prime setting on the Crumlin Road with views to Lough Neagh and the Sperrin Mountains beyond. A very practical layout will appeal to the family market with a feature hallway with gallery landing and glazed roof has a fantastic welcoming feeling which exudes an airy atmosphere through to the rest of the home. An attractive open plan kitchen with family area has a connecting door to a striking vaulted sun room with a stunning high level window.