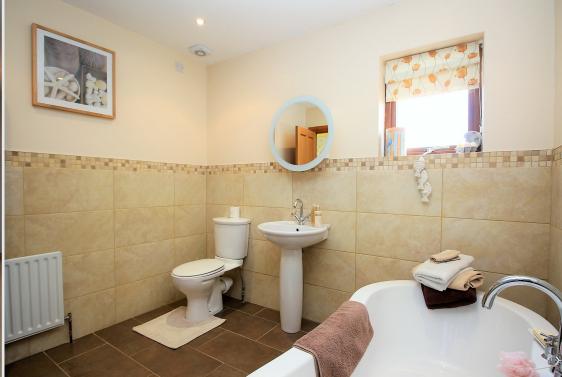

### **SUMMARY**

- Striking country residence with a detached garage
- Four spacious bedrooms, master bedroom with dressing area and a separate ensuite shower room
- Open plan hallway and gallery landing with feature glazed roof
- Downstairs cloaks/WC
- Drawing room with elegant fireplace
- Separate dining room
- Study
- Cardy oak kitchen open plan to family room with ample high and low level contemporary style units including an island unit with granite work surfaces
- Family area with attractive fireplace and inset cast iron stove
- Separate sun room with vaulted ceiling and feature high level window
- Utility room with fitted units
- Bathroom on the first floor with attractive white suite and feature wall tiles. Separate shower cubicle with glass door screen
- Roof space with heavy joists suitable for an extension of 2 further bedrooms and a bathroom
- PVC double glazed windows
- Oil fired central heating
- Tarmac driveway and parking area
- Spacious garden laid out in extensive lawns