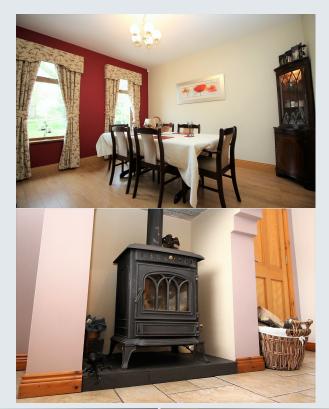

### **SUMMARY**

- Striking country residence with a detached garage
- Four spacious bedrooms, master bedroom with dressing area and a separate ensuite shower room
- Open plan hallway and gallery landing with feature glazed roof
- Downstairs cloaks/WC
- Drawing room with elegant fireplace
- Separate dining room
- Study
- Cardy oak kitchen open plan to family room with ample high and low level contemporary style units including an island unit with granite work surfaces
- Family area with attractive fireplace and inset cast iron stove
- Separate sun room with vaulted ceiling and feature high level window
- Utility room with fitted units
- Bathroom on the first floor with attractive white suite and feature wall tiles. Separate shower cubicle with glass door screen
- Roof space with heavy joists suitable for an extension of 2 further bedrooms and a bathroom
- PVC double glazed windows
- Oil fired central heating
- Tarmac driveway and parking area
- Spacious garden laid out in extensive lawns

A striking country residence having a bright and contemporary feel from its individual styling, enjoying a prime setting on the Crumlin Road with views to Lough Neagh and the Sperrin Mountains beyond. A very practical layout will appeal to the family market with a feature hallway with gallery landing and glazed roof has a fantastic welcoming feeling which exudes an airy atmosphere through to the rest of the home. An attractive open plan kitchen with family area has a connecting door to a striking vaulted sun room with a stunning high level window.