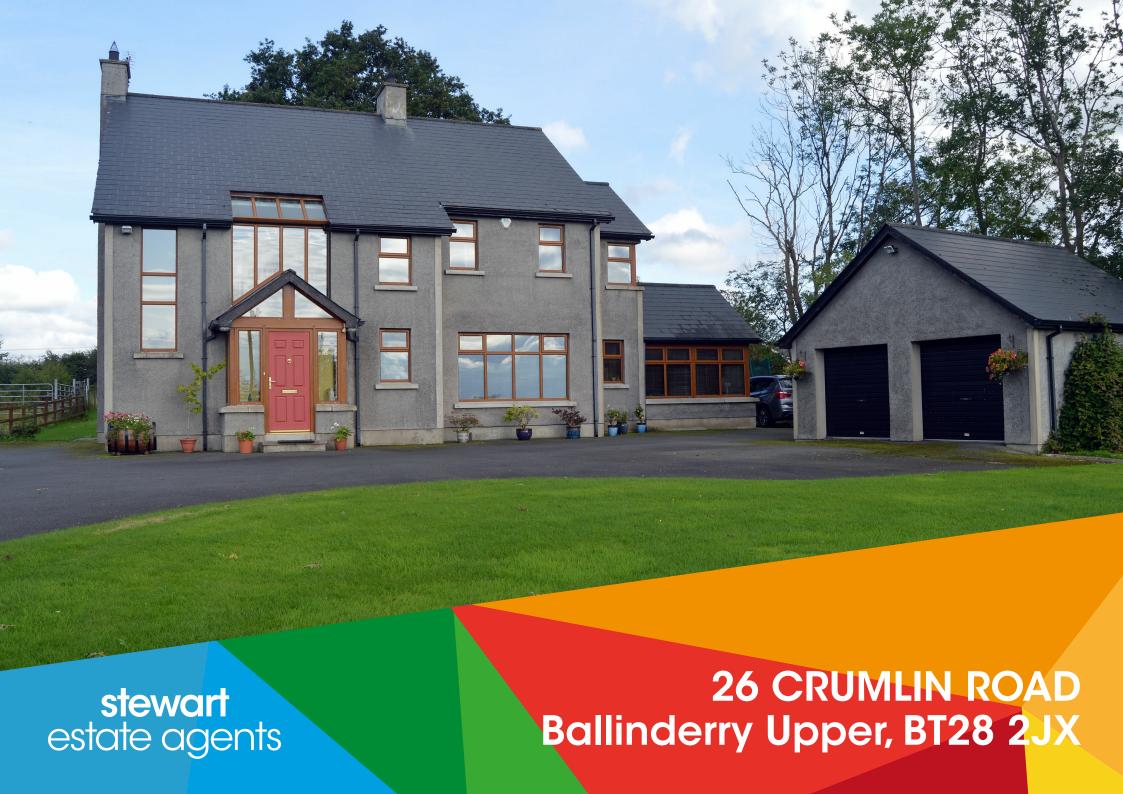

# 26 CRUMLIN ROAD Ballinderry Upper, BT28 2JX

A striking country residence having a bright and contemporary feel from its individual styling, enjoying a prime setting on the Crumlin Road with views to Lough Neagh and the Sperrin Mountains beyond. A very practical layout will appeal to the family market with a feature hallway with gallery landing and glazed roof has a fantastic welcoming feeling which exudes an airy atmosphere through to the rest of the home. An attractive open plan kitchen with family area has a connecting door to a striking vaulted sun room with a stunning high level window.