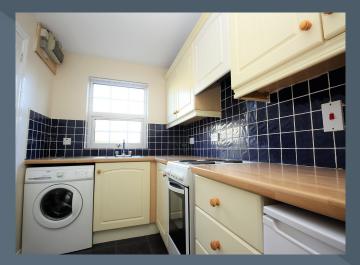

### **Features**

- Charming end town house in a private and very convenient setting
- Two good bedrooms
- Spacious drawing room with PVC double glazed double doors to the rear garden
- Separate kitchen with high and low level units with space for appliances
- Bathroom on the first floor with bath, WC and wash hand basin
- PVC double glazed windows
- Oil fired central heating
- Parking available
- Enclosed rear gardens, fully paved patio area