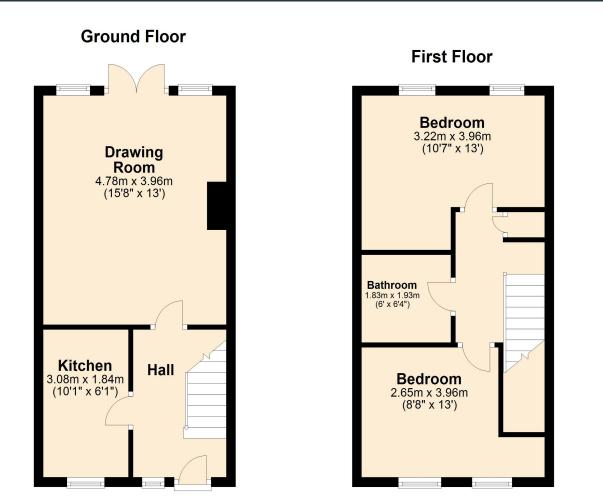

#### **Key Information**

| Tenure:         | Freehold                                          |
|-----------------|---------------------------------------------------|
| Ground Rent:    | NIL                                               |
| Rates:          | £ 555.38 per year as of 5/2/20                    |
| Service Charge: | NIL                                               |
| Floor area:     | 797 sq.ff. approx (Land and Property<br>Services) |