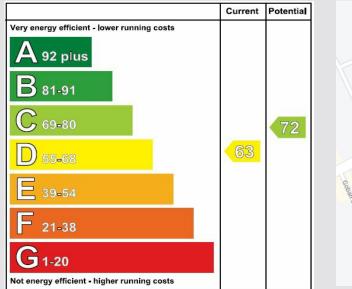

#### **Key Information**

| Tenure:         | Freehold                                          |
|-----------------|---------------------------------------------------|
| Ground Rent:    | NIL                                               |
| Rates:          | £ 555.38 per year as of 5/2/20                    |
| Service Charge: | NIL                                               |
| Floor area:     | 797 sq.ff. approx (Land and Property<br>Services) |