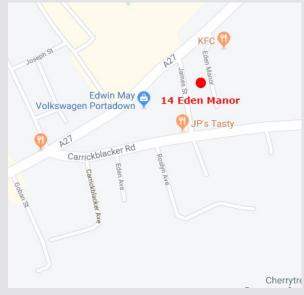

#### Location

Eden Manor is directly off Bridge Street in Portadown, opposite the Asda Superstore.

These particulars do not constitute any part of an offer or contract. None of the statements contained in these particulars are to be relied on as statements or representations of fact and intending purchasers must satisfy themselves by inspection or otherwise to the correctness of each of the statements contained in these particulars. The vendor does not make or give, and neither Stewart Estate Agents, nor any person in its employment has any authority to make or give, any representation or warranty whatever in relation to this property. Stewart Estate Agents has not tested any equipment, apparatus, fittings or services and cannot verify that these are in working order.