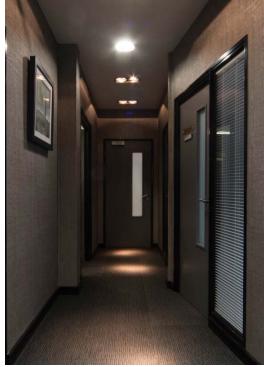

#### **DESCRIPTION**

The subject comprises the 6th floor suite within an 8-storey office building constructed c. 2006 which is fully occupied.

The accommodation is fitted to a good specification to include raised access floor, power and data cabling, plaster and painted walls, suspended ceiling with recess lighting, various stud partitioned offices, kitchen, WCs and Comms Room.