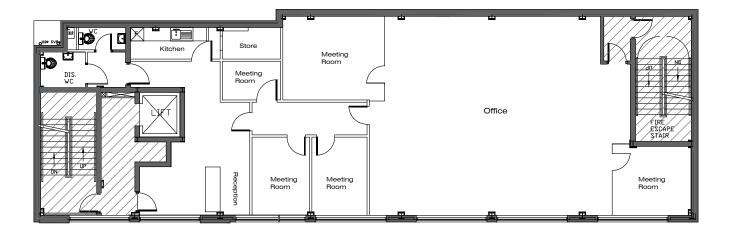

#### **ACCOMMODATION (all areas are approximate)**

The Net Internal Areas (NIA) of the subject premises is:

6th Floor 190.5 sq m 2,050 sq ft

We have included a plan of the suite to the rear of these particulars