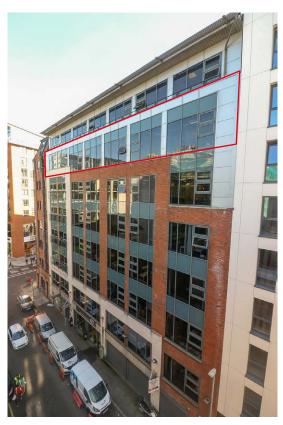

### 6th Floor, Lesley Suites, 2-12 Montgomery Street, Belfast BT1 4NX

#### **DESCRIPTION**

The subject comprises the 6th floor suite within an 8-storey office building constructed c. 2006 which is fully occupied.

The accommodation is fitted to a good specification to include raised access floor, power and data cabling, plaster and painted walls, suspended ceiling with recess lighting, various stud partitioned offices, kitchen, WCs and Comms Room.

#### **ACCOMMODATION (all areas are approximate)**

The Net Internal Areas (NIA) of the subject premises is:

6th Floor 190.5 sq m 2,050 sq ft

We have included a plan of the suite to the rear of these particulars