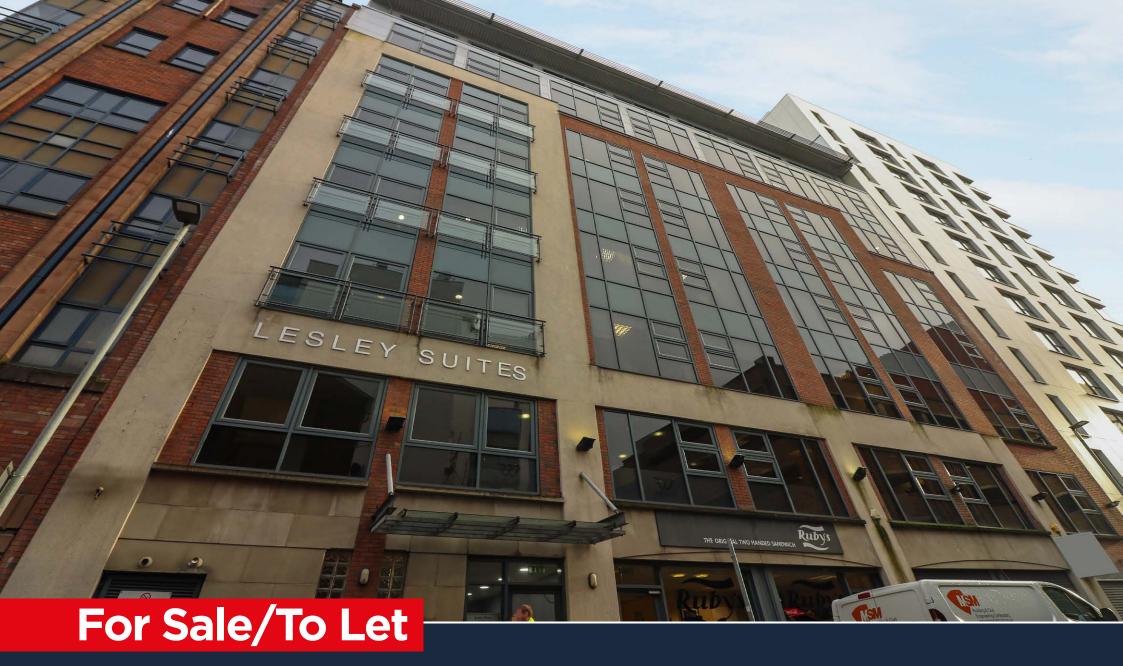

### 6th Floor, Lesley Suites, 2-12 Montgomery Street, Belfast BT1 4NX

#### LOCATION

The property is located on Montgomery Street, a prominent office location within the city centre in close proximity to City Hall, Victoria Square and the Law Courts.

Occupiers in the vicinity include various Government Departments, Ross' Auction, NCP Car Park, Rapid 7, Lambert Smith Hampton, Arthur Cox and the new HMRC office on Chichester Street.

#### **DESCRIPTION**

The subject comprises the 6th floor suite within an 8-storey office building constructed c. 2006 which is fully occupied.

The accommodation is fitted to a good specification to include raised access floor, power and data cabling, plaster and painted walls, suspended ceiling with recess lighting, various stud partitioned offices, kitchen, WCs and Comms Room.