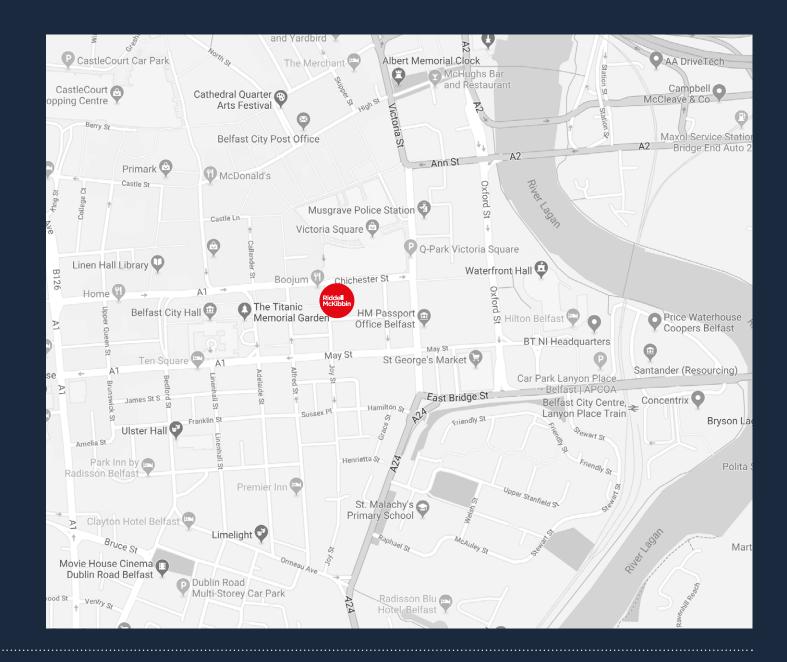

#### LOCATION

The property is located on Montgomery Street, a prominent office location within the city centre in close proximity to City Hall, Victoria Square and the Law Courts.

Occupiers in the vicinity include various Government Departments, Ross' Auction, NCP Car Park, Rapid 7, Lambert Smith Hampton, Arthur Cox and the new HMRC office on Chichester Street.