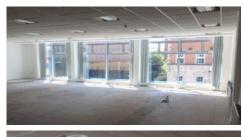

#### **DESCRIPTION**

The subject comprises the 1st floor suite within a 5-storey office building constructed c. 2006 which is fully occupied other than the subject.

The accommodation is fitted to a good specification to include raised access floor, power and data cabling, plaster and painted walls, suspended ceiling with recessed lighting, kitchen, WCs and Comms Room.

### **ACCOMMODATION (all areas are approximate)**

The Net Internal Areas (NIA) of the subject premises is:

1st Floor 260 sq m 2,800 sq ft

We have included a plan of the suite to the rear of these particulars