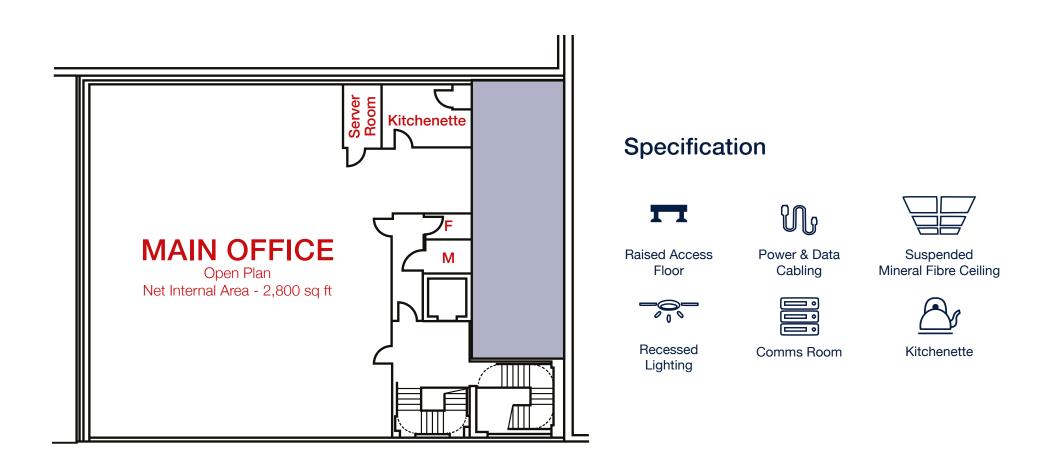

#### **DESCRIPTION**

The subject comprises the 1st floor suite within a 5-storey office building constructed c. 2006 which is fully occupied other than the subject.

The accommodation is fitted to a good specification to include raised access floor, power and data cabling, plaster and painted walls, suspended ceiling with recessed lighting, kitchen, WCs and Comms Room.

### **ACCOMMODATION (all areas are approximate)**

The Net Internal Areas (NIA) of the subject premises is:

1st Floor 260 sq m 2,800 sq ft

We have included a plan of the suite to the rear of these particulars