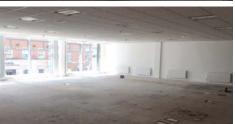

#### **DESCRIPTION**

The subject comprises the 1st floor suite within a 5-storey office building constructed c. 2006 which is fully occupied other than the subject.

The accommodation is fitted to a good specification to include raised access floor, power and data cabling, plaster and painted walls, suspended ceiling with recessed lighting, kitchen, WCs and Comms Room.

### **ACCOMMODATION (all areas are approximate)**

The Net Internal Areas (NIA) of the subject premises is:

1st Floor 260 sq m 2,800 sq ft

We have included a plan of the suite to the rear of these particulars