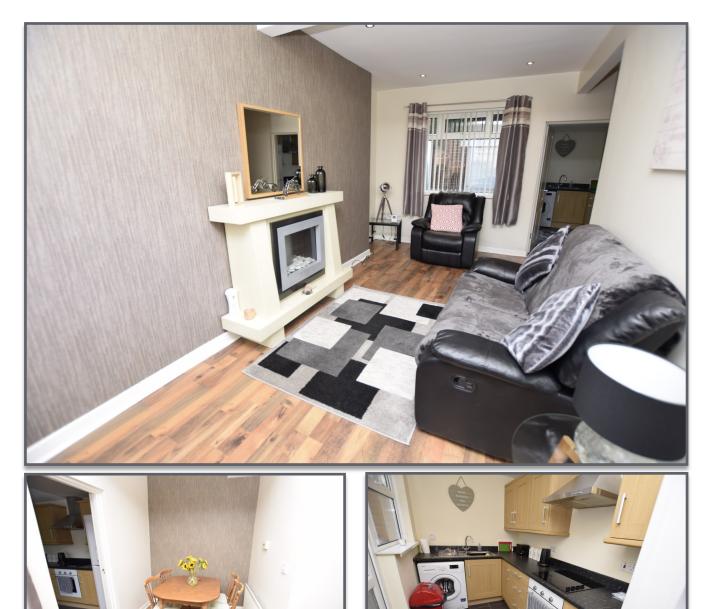

## Ground Floor ENTRANCE:

Covered entrance with outside light, double glazed uPVC front door to ...

ENTRANCE HALL: Ceramic tiled floor, under stairs storage cupboard.

LOUNGE: 19' 10" x 14' 10" (6.05m x 4.52m) Open plan lounge with ample dining space. Recessed spotlights.

KITCHEN: 10' 06" x 6' 06" (3.2m x 1.98m) Range of high and low level fitted kitchen units with laminate work surfaces, stainless steel sink unit with chrome mixer tap and drainer, plumbed for washing machine, oven with extractor fan over, space for American style fridge-freezer, recessed spotlights, tiled floor, uPVC double glazed door to rear.