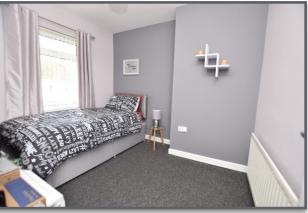

## **First Floor** LANDING:

Access to roof space.

BEDROOM (1): 9' 08" x 8' 11" (2.95m x 2.72m)

BEDROOM (2): 9' 08" x 8' 11" (2.95m x 2.72m)

BEDROOM (3): 6' 06" x 5' 08" (1.98m x 1.73m)