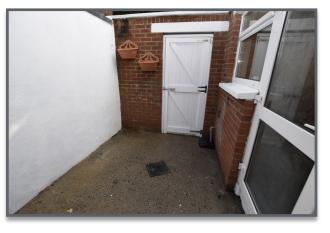

### Outside FRONT:

Paved forecourt with stone and bordering brick wall.

REAR: Enclosed paved rear yard.

> For more information and photographs regarding the accommodation in this property, please visit: rodgersandfinney.co.uk