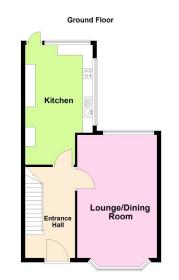

## THE PROPERTY COMPRISES:

## **Ground Floor**

LIVING/DINING ROOM: 21' 12" x 9' 12" (6.70m x 3.04m)

KITCHEN: 19' 1" x 7' 9" (5.81m x 2.37m)

### **Second Floor**

FLOORED ROOF SPACE: 15' 11" x 7' 12" (4.85m x 2.43m)

For more information and photographs regarding the accommodation in this property, please visit: rodgersandfinney.co.uk

For illustrative purposes only, Not to scale. Whilst every effort has been made to ensure the accuracy of the floor plan all measurements are approximate and no responsibility is taken for any error, onmission or measurement.