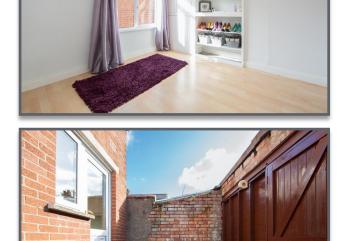

- Potential to be used as Home Office
- Gas Fired Central Heating / uPVC Double Glazed
- Enclosed Rear Patio Garden with Sunny Aspect
- Public and Private Transport Links Nearby
- Close to Regenerated Comber Greenway and Parks
- Primary and Secondary Schools within Walking Distance
- Ideal First Time Buy or Investment Property

## **First Floor**

BEDROOM (1): 9' 10" x 9' 12" (3.01m x 3.04m)

BEDROOM (2): 9' 10" x 8' 10" (3.00m x 2.68m)

BEDROOM (3): 5' 12" x 5' 7" (1.82m x 1.69m) Built-in wardrobes and shelving, carpeted floor.

SHOWER ROOM: 6' 2" x 5' 4" (1.87m x 1.63m)