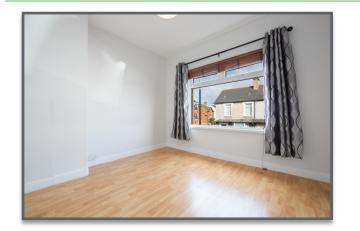

## **First Floor**

BEDROOM (1): 9' 10" x 9' 12" (3.01m x 3.04m)

BEDROOM (2): 9' 10" x 8' 10" (3.00m x 2.68m)

BEDROOM (3): 5' 12" x 5' 7" (1.82m x 1.69m) Built-in wardrobes and shelving, carpeted floor.

SHOWER ROOM: 6' 2" x 5' 4" (1.87m x 1.63m)