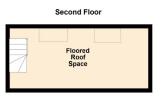

### **Second Floor**

FLOORED ROOF SPACE: 15' 11" x 7' 12" (4.85m x 2.43m)

For more information and photographs regarding the accommodation in this property, please visit: rodgersandfinney.co.uk

For illustrative purposes only, Not to scale. Whilst every effort has been made to ensure the accuracy of the floor plan all measurements are approximate and no responsibility is taken for any error, onmission or measurement.