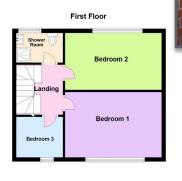

## **First Floor**

BEDROOM (1): 9' 10" x 9' 12" (3.01m x 3.04m)

BEDROOM (2): 9' 10" x 8' 10" (3.00m x 2.68m)

BEDROOM (3): 5' 12" x 5' 7" (1.82m x 1.69m) Built-in wardrobes and shelving, carpeted floor.

SHOWER ROOM: 6' 2" x 5' 4" (1.87m x 1.63m)