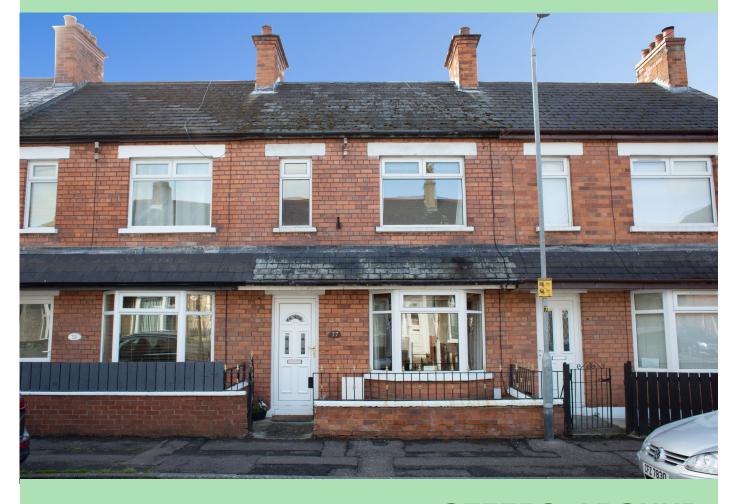

## 77 Grace Avenue **Belfast BT5 5JJ**

**OFFERS AROUND** £119,950

- Attractive Red Brick Bay Fronted Terrace
- Popular Residential Location in Bloomfield
- Open Plan Living / Dining Room
- Good Sized Kitchen to Rear (Extended)
- Three First Floor Bedrooms
- Third with Fitted Robes used as Dressing Room
- Shower Room with Contemporary White Suite
- Fixed Staircase to Floored Roof Space