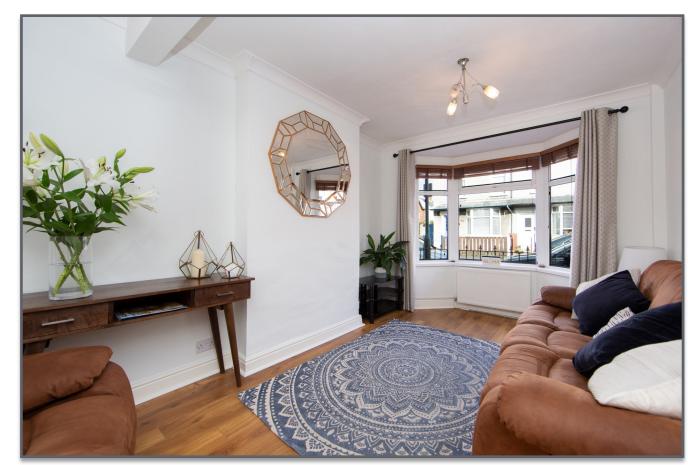

## **Ground Floor**

LIVING/DINING ROOM: 21' 12" x 9' 12" (6.70m x 3.04m)

KITCHEN: 19' 1" x 7' 9" (5.81m x 2.37m)