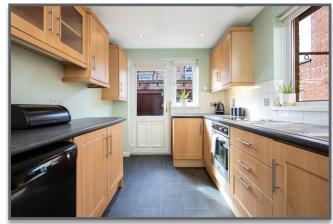

## **Ground Floor**

LIVING/DINING ROOM: 21' 12" x 9' 12" (6.70m x 3.04m)

KITCHEN: 19' 1" x 7' 9" (5.81m x 2.37m)