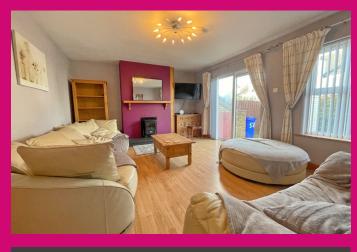

## LOUNGE:

#### 17'10 x 13'0

Open fire with raised hearth; laminate wood flooring; sliding patio door to the rear and under stair storage.