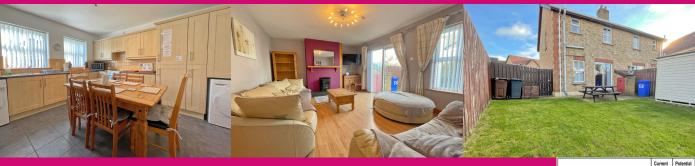

### **KITCHEN:**

17'10 x 13'0

Range of high and low level units; laminate work surfaces; stainless steel sink unit; space for cooker with extractor unit over; plumbed for washing machine and dishwasher; space for dryer; tiled flooring.

## LOUNGE:

#### 17'10 x 13'0

Open fire with raised hearth; laminate wood flooring; sliding patio door to the rear and under stair storage.

### **EXTERNAL FEATURES**

- Tarmac driveway to the front.
- Fully enclosed garden and patio area to the rear.
- Outside light and tap.