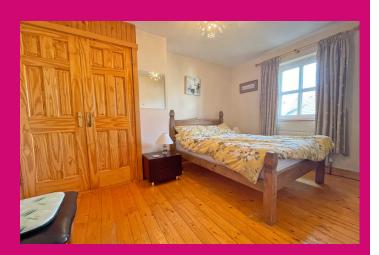

## BEDROOM (1):

10'6 x 13'4 Double bedroom to the rear; built in cupboard; wood strip flooring.

**BEDROOM (2):** 7'0 x 13'11 Double bedroom to the front; wood strip flooring.

**BEDROOM (3):** 10'5 x 8'8 Further bedroom to the front; wood strip flooring.