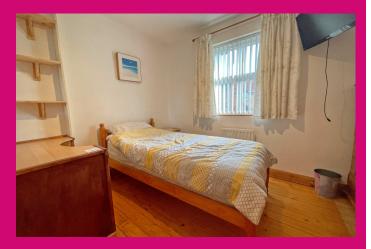

## BEDROOM (1):

10'6 x 13'4 Double bedroom to the rear; built in cupboard; wood strip flooring.

**BEDROOM (2):** 7'0 x 13'11 Double bedroom to the front; wood strip flooring.

**BEDROOM (3):** 10'5 x 8'8 Further bedroom to the front; wood strip flooring.