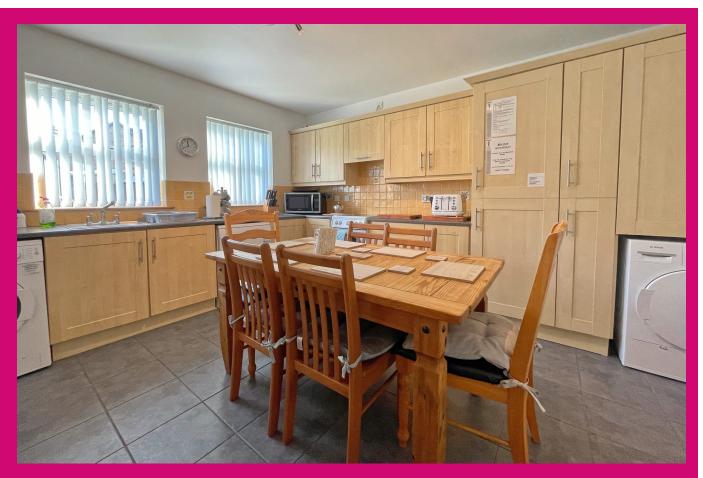

### **KITCHEN:**

17'10 x 13'0

Range of high and low level units; laminate work surfaces; stainless steel sink unit; space for cooker with extractor unit over; plumbed for washing machine and dishwasher; space for dryer; tiled flooring.