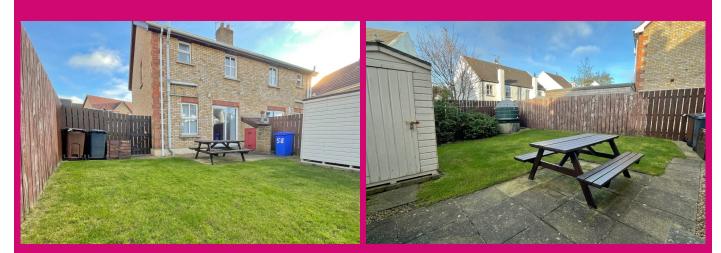

### **EXTERNAL FEATURES**

- Tarmac driveway to the front.
- Fully enclosed garden and patio area to the rear.
- Outside light and tap.