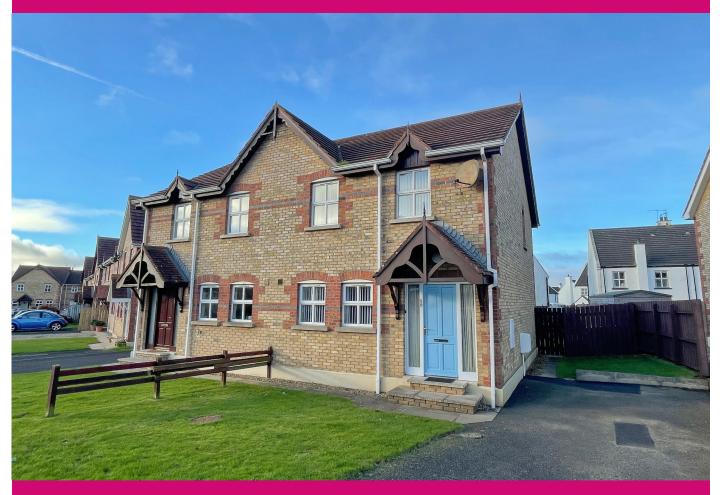

# **58 OLD MILL GRANGE, PORTSTEWART**

- SEMI DETACHED
- OIL CENTRAL HEATING
- ENCLOSED REAR GARDEN

## (028) 7083 5444 WWW.PHILIPTWEEDIE.COM

A well presented semi detached home situated in an established residential area close to the town, this 3 bedroom property has been extremely well maintained and also benefits from an enclosed garden to the rear.

### **EXTERNAL FEATURES**

- Tarmac driveway to the front.
- Fully enclosed garden and patio area to the rear.
- Outside light and tap.