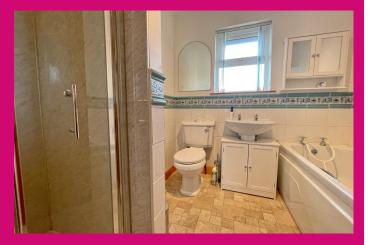

**BATHROOM:** 6'10 x 7'4 Panel bath; low flush WC; pedestal wash hand basin; shower cubicle; part tiled walls; vinyl flooring and extractor fan.