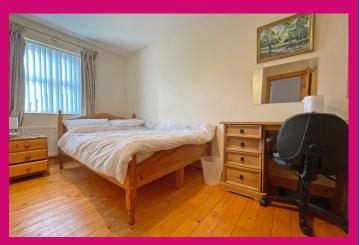

## BEDROOM (1):

10'6 x 13'4 Double bedroom to the rear; built in cupboard; wood strip flooring.

**BEDROOM (2):** 7'0 x 13'11 Double bedroom to the front; wood strip flooring.

**BEDROOM (3):** 10'5 x 8'8 Further bedroom to the front; wood strip flooring.