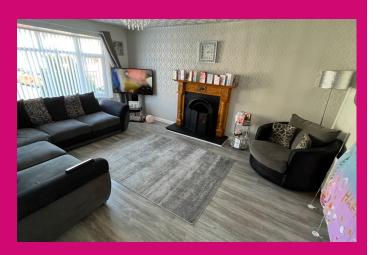

#### LIVING ROOM: 5m X 3.6m

Open fire with tiled hearth and wood surround. TV point and laminate wooden floor.