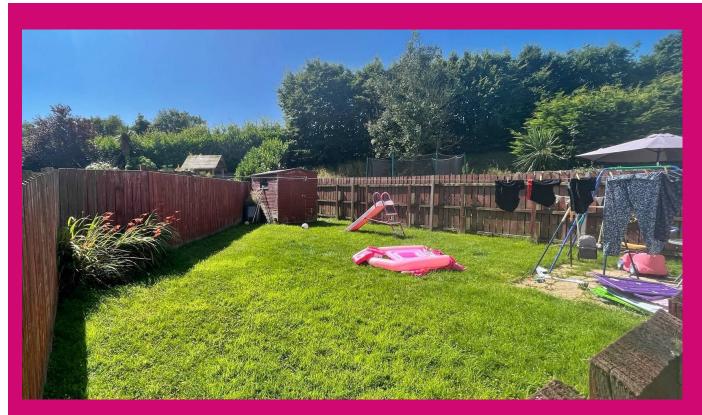

# **EXTERNAL FEATURES**

- Fully enclosed large garden to rear with paved and lawn areas.
- Driveway to front and side