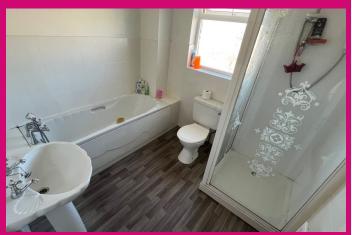

#### **BATHROOM:**

Comprising panel bath, tiled shower cubicle with electric shower, low flush WC, pedestal wash hand basin and extractor fan. Part tiled walls