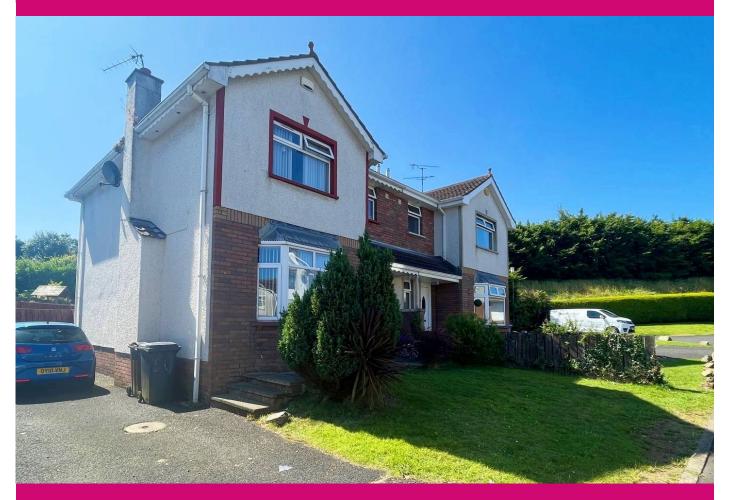

# 20 SPRING MEADOWS, COLERAINE, BT51 3BJ

- SEMI DETACHED
- OIL HEATING
- APPROXIMATELY 1,410 sq ft
- 3 DOUBLE BEDROOMS
- LARGE KITCHEN / DINING
- CONVENIENT LOCATION

**OFFERS OVER £167,000** 

(028) 70344433

"Your Property Our Priority"

No 20 Spring Meadows is an impressive three bedroom home offering spacious accommodation. This semi - detached property is located in a very pleasant culde-sac just off the Greenhall Highway and consequently enjoying easy access to shops, schools and main road connections.

### **FEATURES**

- Three DOUBLE bedrooms, Living Room, Kitchen/ Dining Room and Bathroom
- Close proximity to Jet Centre Entertainment Complex and Riverside Retail Park
- Extremely spacious for a three bedroom semi
- Good commuter links with Derry and Castlerock.
- Double glazing windows
- Oil fired central heating system.
- Fully enclosed and private garden to the rear.
- Rear garden is south facing so enjoys excellent sun