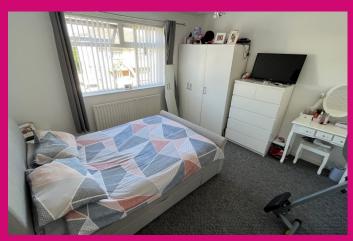

#### **BEDROOM 1: 3.7m X 3.7m**

Carpeted double room to front, and built in storage cupboard.

#### **BEDROOM 2: 3.2m X 2.8m**

Carpeted double room to rear with built in storage.

#### **BEDROOM 3: 3.6m X 2.2m**

Carpeted double room to rear.