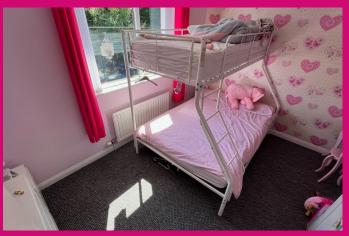

#### **BEDROOM 1: 3.7m X 3.7m**

Carpeted double room to front, and built in storage cupboard.

#### **BEDROOM 2: 3.2m X 2.8m**

Carpeted double room to rear with built in storage.

#### **BEDROOM 3: 3.6m X 2.2m**

Carpeted double room to rear.