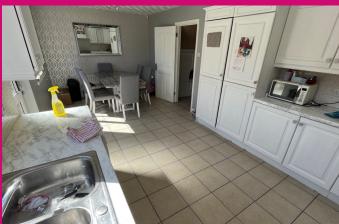

#### KITCHEN / DINING: 6.5m X 3m

High and low level storage units, integrated fridge freezer, space for cooker, washing machine and tumbler dryer, stainless steel sink and drainer unit and tiled floor. Access to rear garden.