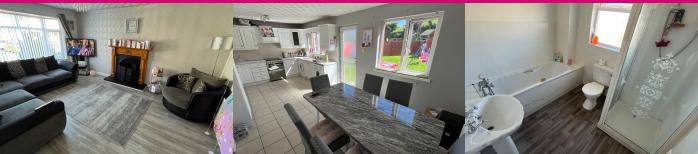

#### LIVING ROOM: 5m X 3.6m

Open fire with tiled hearth and wood surround. TV point and laminate wooden floor.

#### KITCHEN / DINING: 6.5m X 3m

High and low level storage units, integrated fridge freezer, space for cooker, washing machine and tumbler dryer, stainless steel sink and drainer unit and tiled floor. Access to rear garden.

#### **BATHROOM:**

Comprising panel bath, tiled shower cubicle with electric shower, low flush WC, pedestal wash hand basin and extractor fan. Part tiled walls