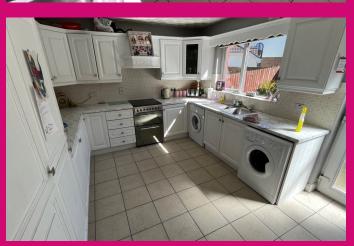

#### KITCHEN / DINING: 6.5m X 3m

High and low level storage units, integrated fridge freezer, space for cooker, washing machine and tumbler dryer, stainless steel sink and drainer unit and tiled floor. Access to rear garden.