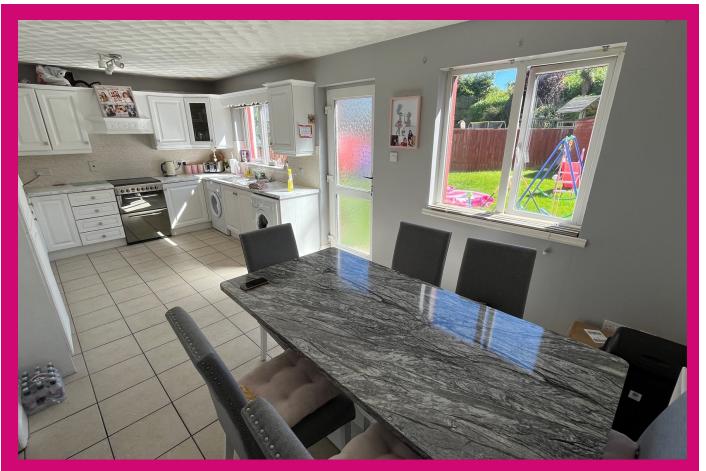

#### KITCHEN / DINING: 6.5m X 3m

High and low level storage units, integrated fridge freezer, space for cooker, washing machine and tumbler dryer, stainless steel sink and drainer unit and tiled floor. Access to rear garden.