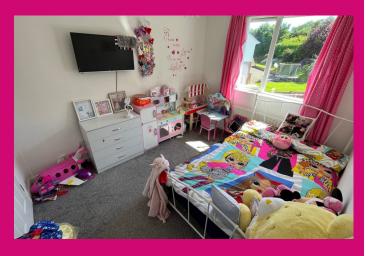

#### **BEDROOM 1: 3.7m X 3.7m**

Carpeted double room to front, and built in storage cupboard.

#### **BEDROOM 2: 3.2m X 2.8m**

Carpeted double room to rear with built in storage.

#### **BEDROOM 3: 3.6m X 2.2m**

Carpeted double room to rear.