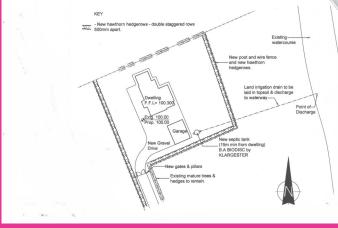

Planning permission 'solidified' on both sites due to a 'material start' being made .

Planning was granted for two detached properties (c. 2500sqft) plus garages and balconies.

Further information available on request.

SITE A 370m SE of 18 BALLYCLOGH ROAD Planning Ref : C/2005/0218/O

Outline planning permission granted 23rd February 2005

**OFFERS OVER £60,000** 

#### SITE B 330m EAST of 18 BALLYCLOGH ROAD Planning Ref : C/2009/0256/RM

Outline planning permission granted 21st April 2009

**OFFERS OVER £60,000** 

(028) 7034 4433 WWW.PHILIPTWEEDIE.COM