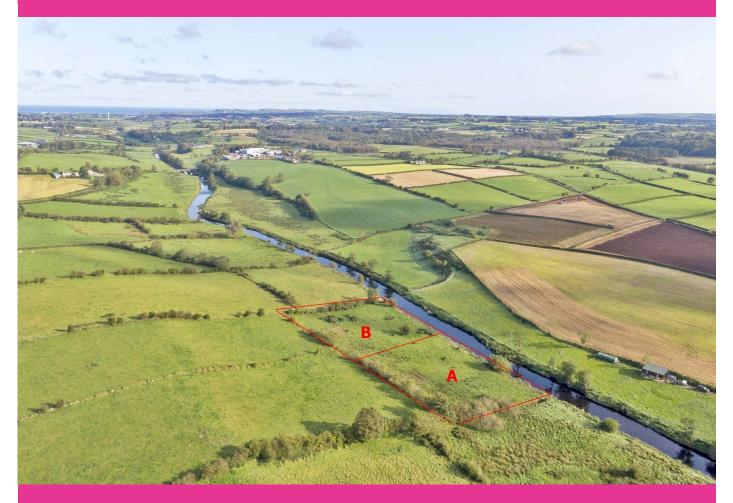

### "Your Property Our Priority"

370m SE of & 330m E of 18 BALLYCLOGH ROAD, BUSHMILLS

# **TWO SITES**

- OUTLINE PLANNING PERMISSION SOLIDIFIED
- TWO STOREY DWELLING WITH GARAGE
- CLOSE TO CAUSEWAY COAST

- TRANQUIL LOCATION
- APPROXIMATELY 2,538SQFT PLUS GARAGE
- STUNNING VIEWS ALONG RIVER BUSH FROM EACH SITE

SITE A 370m SE of 18 BALLYCLOGH ROAD Planning Ref : C/2005/0218/O

Outline planning permission granted 23rd February 2005

**OFFERS OVER £60,000** 

#### SITE B 330m EAST of 18 BALLYCLOGH ROAD Planning Ref : C/2009/0256/RM

Outline planning permission granted 21st April 2009

**OFFERS OVER £60,000** 

(028) 7034 4433 WWW.PHILIPTWEEDIE.COM