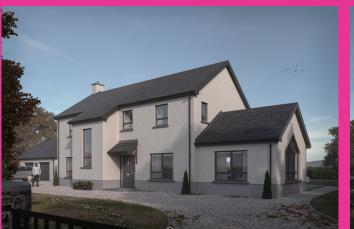

# **TWO SITES**

- OUTLINE PLANNING PERMISSION SOLIDIFIED
- TWO STOREY DWELLING WITH GARAGE
- CLOSE TO CAUSEWAY COAST

- TRANQUIL LOCATION
- APPROXIMATELY 2,538SQFT PLUS GARAGE
- STUNNING VIEWS ALONG RIVER BUSH FROM EACH SITE

Planning permission 'solidified' on both sites due to a 'material start' being made .

Planning was granted for two detached properties (c. 2500sqft) plus garages and balconies.

Further information available on request.