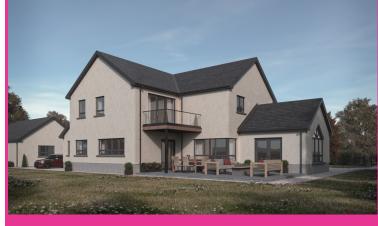

# **TWO SITES**

- OUTLINE PLANNING PERMISSION SOLIDIFIED
- TWO STOREY DWELLING WITH GARAGE
- CLOSE TO CAUSEWAY COAST

- TRANQUIL LOCATION
- APPROXIMATELY 2,538SQFT PLUS GARAGE
- STUNNING VIEWS ALONG RIVER BUSH FROM EACH SITE

Planning permission 'solidified' on both sites due to a 'material start' being made .

Planning was granted for two detached properties (c. 2500sqft) plus garages and balconies.

Further information available on request.