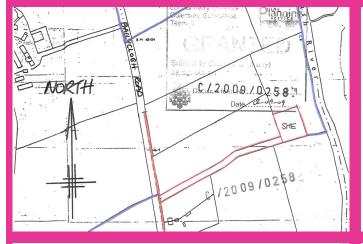

SITE A 370m SE of 18 BALLYCLOGH ROAD Planning Ref : C/2005/0218/O

Outline planning permission granted 23rd February 2005

**OFFERS OVER £60,000** 