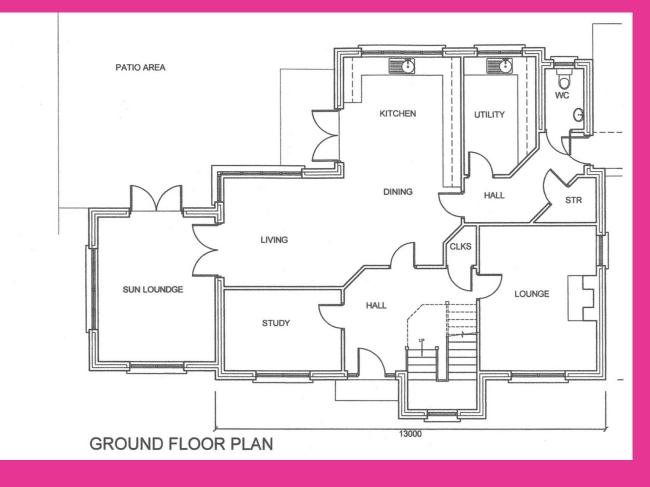

# **TWO SITES**

- OUTLINE PLANNING PERMISSION SOLIDIFIED
- TWO STOREY DWELLING WITH GARAGE
- CLOSE TO CAUSEWAY COAST

- TRANQUIL LOCATION
- APPROXIMATELY 2,538SQFT PLUS GARAGE
- STUNNING VIEWS ALONG RIVER BUSH FROM EACH SITE

Planning permission 'solidified' on both sites due to a 'material start' being made .

Planning was granted for two detached properties (c. 2500sqft) plus garages and balconies.

Further information available on request.