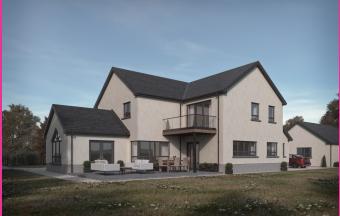

# **TWO SITES**

- OUTLINE PLANNING PERMISSION SOLIDIFIED
- TWO STOREY DWELLING WITH GARAGE
- CLOSE TO CAUSEWAY COAST

- TRANQUIL LOCATION
- APPROXIMATELY 2,538SQFT PLUS GARAGE
- STUNNING VIEWS ALONG RIVER BUSH FROM EACH SITE

Planning permission 'solidified' on both sites due to a 'material start' being made .

Planning was granted for two detached properties (c. 2500sqft) plus garages and balconies.

Further information available on request.