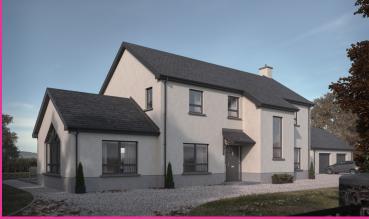

# **TWO SITES**

- OUTLINE PLANNING PERMISSION SOLIDIFIED
- TWO STOREY DWELLING WITH GARAGE
- CLOSE TO CAUSEWAY COAST

- TRANQUIL LOCATION
- APPROXIMATELY 2,538SQFT PLUS GARAGE
- STUNNING VIEWS ALONG RIVER BUSH FROM EACH SITE

Planning permission 'solidified' on both sites due to a 'material start' being made .

Planning was granted for two detached properties (c. 2500sqft) plus garages and balconies.

Further information available on request.