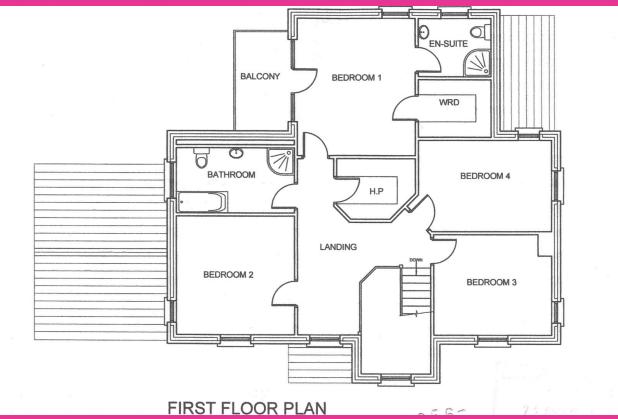

# **TWO SITES**

- OUTLINE PLANNING PERMISSION SOLIDIFIED
- TWO STOREY DWELLING WITH GARAGE
- CLOSE TO CAUSEWAY COAST

- TRANQUIL LOCATION
- APPROXIMATELY 2,538SQFT PLUS GARAGE
- STUNNING VIEWS ALONG RIVER BUSH FROM EACH SITE

Planning permission 'solidified' on both sites due to a 'material start' being made .

Planning was granted for two detached properties (c. 2500sqft) plus garages and balconies.

Further information available on request.