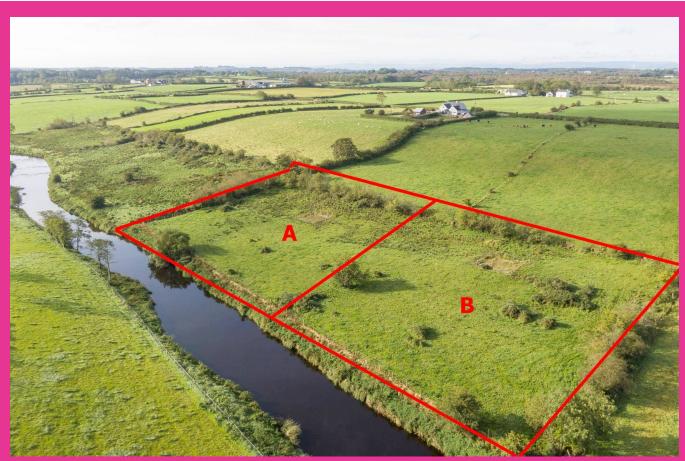

# **TWO SITES**

- OUTLINE PLANNING PERMISSION SOLIDIFIED
- TWO STOREY DWELLING WITH GARAGE
- CLOSE TO CAUSEWAY COAST

- TRANQUIL LOCATION
- APPROXIMATELY 2,538SQFT PLUS GARAGE
- STUNNING VIEWS ALONG RIVER BUSH FROM EACH SITE

SITE A 370m SE of 18 BALLYCLOGH ROAD Planning Ref : C/2005/0218/O

Outline planning permission granted 23rd February 2005

**OFFERS OVER £60,000** 

#### SITE B 330m EAST of 18 BALLYCLOGH ROAD Planning Ref : C/2009/0256/RM

Outline planning permission granted 21st April 2009

**OFFERS OVER £60,000** 

(028) 7034 4433 WWW.PHILIPTWEEDIE.COM