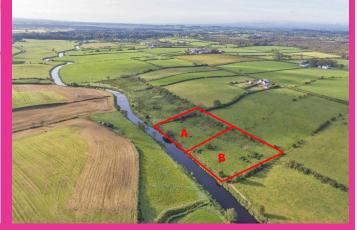

# **TWO SITES**

- OUTLINE PLANNING PERMISSION SOLIDIFIED
- TWO STOREY DWELLING WITH GARAGE
- CLOSE TO CAUSEWAY COAST

- TRANQUIL LOCATION
- APPROXIMATELY 2,538SQFT PLUS GARAGE
- STUNNING VIEWS ALONG RIVER BUSH FROM EACH SITE

SITE A 370m SE of 18 BALLYCLOGH ROAD Planning Ref : C/2005/0218/O

Outline planning permission granted 23rd February 2005

**OFFERS OVER £60,000** 

#### SITE B 330m EAST of 18 BALLYCLOGH ROAD Planning Ref : C/2009/0256/RM

Outline planning permission granted 21st April 2009

**OFFERS OVER £60,000** 

(028) 7034 4433 WWW.PHILIPTWEEDIE.COM