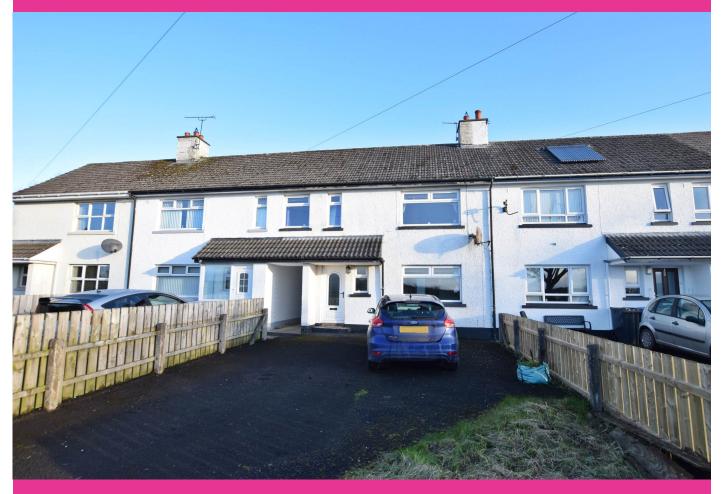

# 99 BALLYLINTAGH CRESCENT, COLERAINE BT51 3SW

- MID TERRACE
- 3 BEDROOMS
- INVESTMENT POTENTIAL
- OCUNTRYSIDE VIEWS
- 1 RECEPTION ROOM
- ENCLOSED REAR GARDEN

Α

В

D 55-66

E 30-54

**G** 1-20

64

## FIXED PRICE £65,000

(028) 7034 4433 WWW.PHILIPTWEEDIE.COM

•

Three bedroom mid terrace property that is keenly priced to attract interest. Countryside views to front and a good sized garden found to the rear

#### **FEATURES**

- Three bedrooms, living room, Kitchen / dining room, upstairs bathroom
- Extends to approximately 990 sqft
- Full enclosed rear garden
- Quiet area
- Excellent asking price
- Located on the outskirts of town
- Oil heating system (untested)
- Would make a good investment

#### **EXTERNAL FEATURES**

- Countryside views to front
- Driveway and lawn to front
- Fully enclosed rear garden
- Concrete yard and lawn area to rear.
- Store to rear.