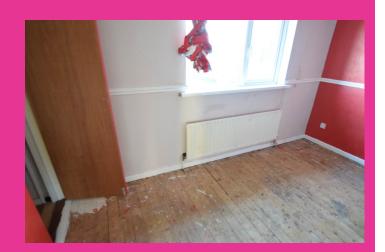

#### BATHROOM

Tiled floor, low flush WC and pedestal wash hand basin. Panel bath and shower cubicle with electric shower.

BEDROOM 1 2.5m x 2.5m

Single room to front with built in storage and countryside views.

**BEDROOM 2 3.7m x 2.5m** Double room to back with built in storage and countryside views.

BEDROOM 3 3.8m x 3.8m Double room to front with countryside views.