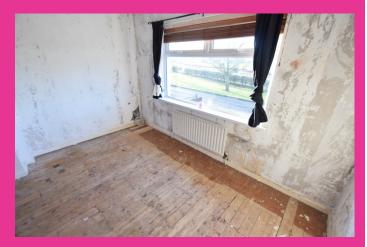

#### BATHROOM

Tiled floor, low flush WC and pedestal wash hand basin. Panel bath and shower cubicle with electric shower.

BEDROOM 1 2.5m x 2.5m

Single room to front with built in storage and countryside views.

**BEDROOM 2 3.7m x 2.5m** Double room to back with built in storage and countryside views.

BEDROOM 3 3.8m x 3.8m Double room to front with countryside views.