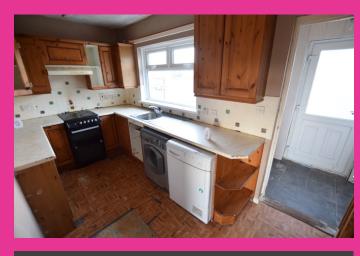

#### LIVING ROOM

**3.9m x 3.7m** Laminate wood floor and open fire with tiled hearth and wooden surround.

KITCHEN/DINING 5.7m x 2m High and low level storage units.