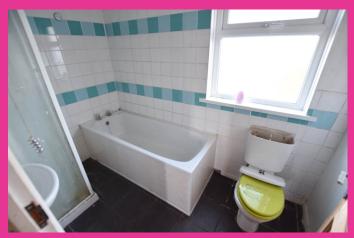

#### BATHROOM

Tiled floor, low flush WC and pedestal wash hand basin. Panel bath and shower cubicle with electric shower.

BEDROOM 1 2.5m x 2.5m

Single room to front with built in storage and countryside views.