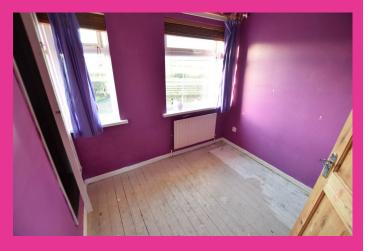

#### BATHROOM

Tiled floor, low flush WC and pedestal wash hand basin. Panel bath and shower cubicle with electric shower.

BEDROOM 1 2.5m x 2.5m

Single room to front with built in storage and countryside views.

**BEDROOM 2 3.7m x 2.5m** Double room to back with built in storage and countryside views.

BEDROOM 3 3.8m x 3.8m Double room to front with countryside views.