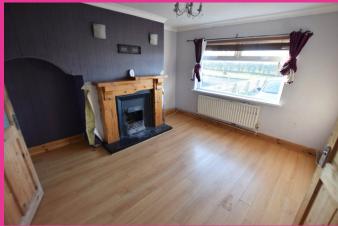

#### LIVING ROOM

**3.9m x 3.7m** Laminate wood floor and open fire with tiled hearth and wooden surround.

KITCHEN/DINING 5.7m x 2m High and low level storage units.