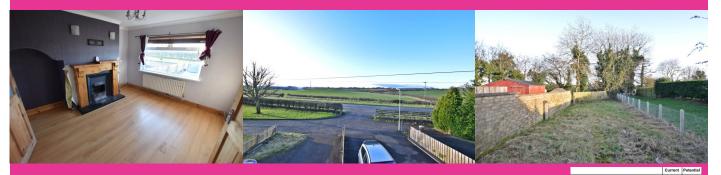

#### LIVING ROOM

**3.9m x 3.7m** Laminate wood floor and open fire with tiled hearth and wooden surround.

KITCHEN/DINING 5.7m x 2m High and low level storage units.

#### **EXTERNAL FEATURES**

- Countryside views to front
- Driveway and lawn to front
- Fully enclosed rear garden
- Concrete yard and lawn area to rear.
- Store to rear.