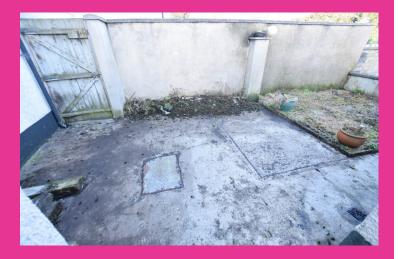

#### **EXTERNAL FEATURES**

- Countryside views to front
- Driveway and lawn to front
- Fully enclosed rear garden
- Concrete yard and lawn area to rear.
- Store to rear.