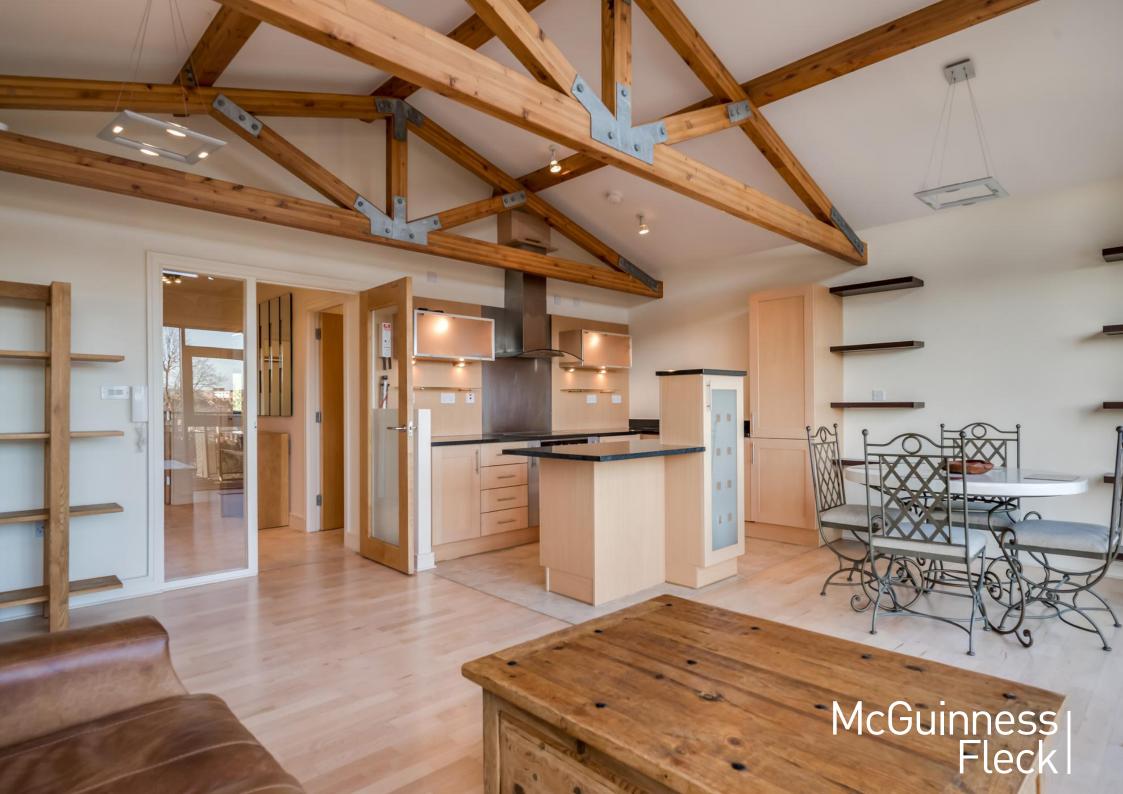

This top floor property comprises two large double bedrooms, one with an ensuite shower room and a separate main bathroom with modern suite. The open plan main lounge, kitchen/dining offers light-filled living opening out onto a large balcony perfect for entertaining.