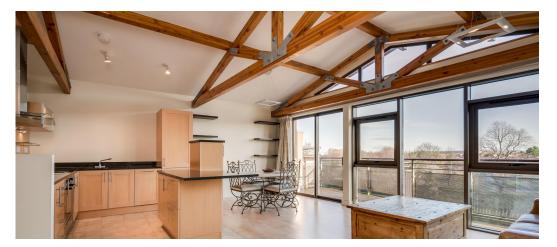

This top floor property comprises two large double bedrooms, one with an ensuite shower room and a separate main bathroom with modern suite. The open plan main lounge, kitchen/dining offers light-filled living opening out onto a large balcony perfect for entertaining.