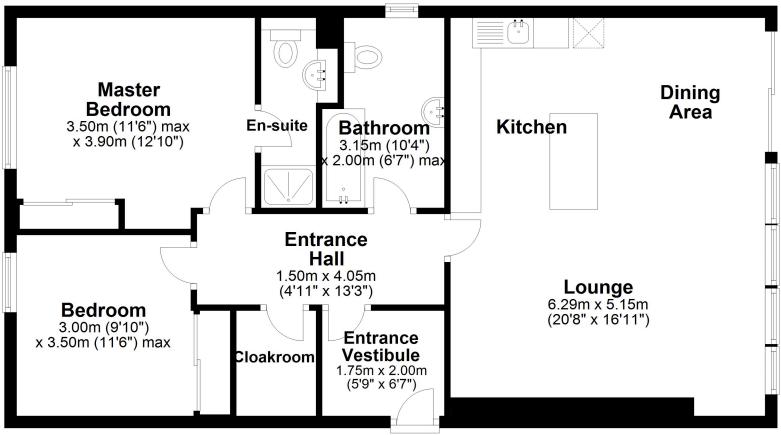

## **Third Floor**

Approx. 80.9 sq. metres (871.1 sq. feet)

Total area: approx. 80.9 sq. metres (871.1 sq. feet)

This plan is for illustrative purposes only. Plan produced using PlanUp.