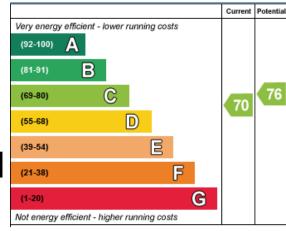

wo large double bedrooms, one with an ensuite shower room and a separate main bathroom with modern suite. The open plan main lounge, kitchen/dining offers light-filled living opening out onto a large balcony perfect for entertaining.

Ready to move into and enjoy, with two underground car parking spaces we highly recommend immediate viewing.

- Stunning Top Floor Apartment In Prestigious Development
- Superb Open Plan Lounge/Kitchen/Dining
- Two Double Bedrooms Master With Ensuite
- Underfloor Gas Fired Central Heating
- Gated Development Close to Stranmillis Village and the Lisburn Road



## Seamus McFlynn

Email: seamus.mcflynn@mcquinnessfleck.com

Phone: 07872 841317













## 28 Stranmillis Wharf, Belfast, BT9 5GN

## **Third Floor**

Approx. 80.9 sq. metres (871.1 sq. feet)





Total area: approx. 80.9 sq. metres (871.1 sq. feet)

This plan is for illustrative purposes only. Plan produced using PlanUp.