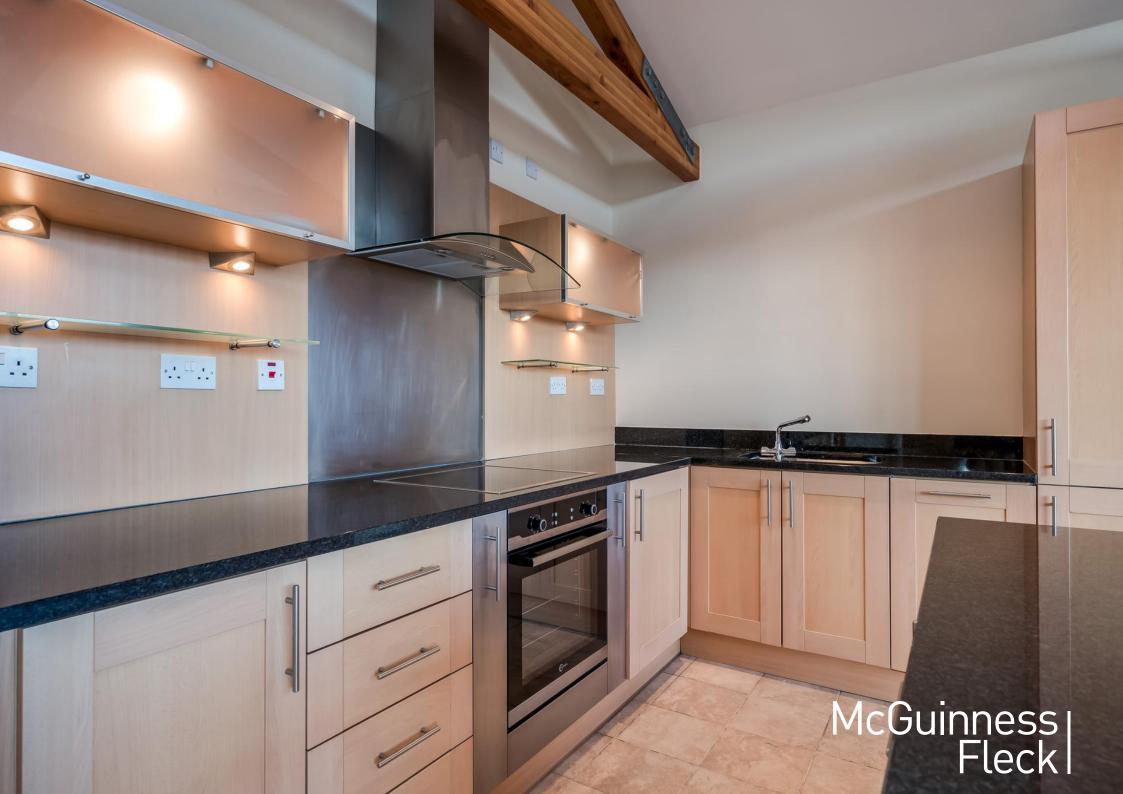

This top floor property comprises two large double bedrooms, one with an ensuite shower room and a separate main bathroom with modern suite. The open plan main lounge, kitchen/dining offers light-filled living opening out onto a large balcony perfect for entertaining.