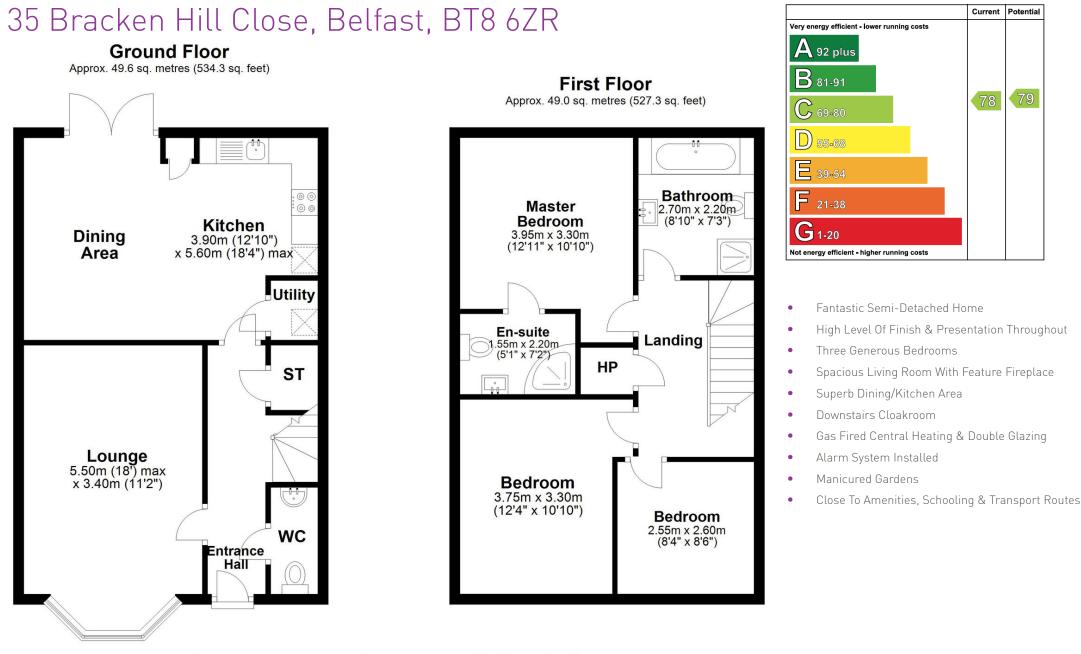

# 0 1 8-1992 PEL 1111 hummen McGuinness Fleck

McGuinness Fleck

Total area: approx. 98.6 sq. metres (1061.7 sq. feet)

433 435 Lisburn Road, Belfast, BT9 7EY
 (0)28 9068 3020 minfo@mcguinnessfleck.com