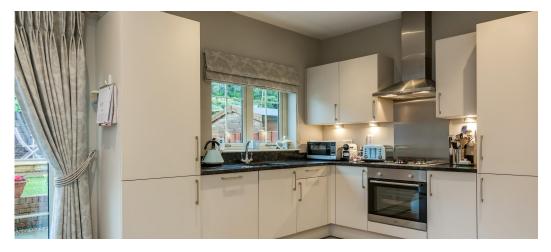

Internally, the property has light-filled front lounge with feature gas fireplace and bay window. This leads onto a kitchen dining room with a fabulous, modern kitchen opening onto a patio area perfect for entertaining and offering that much sought after blend of indoor/outdoor living.