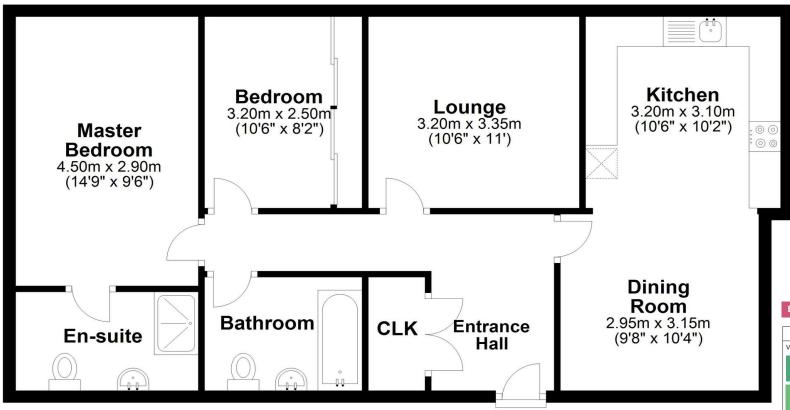

## **First Floor**

Approx. 64.2 sq. metres (691.4 sq. feet)

Total area: approx. 64.2 sq. metres (691.4 sq. feet)

This plan is for illustrative purposes only. Plan produced using PlanUp.

DISCLAIMER: The particulars do not constitute any part of an offer or a Contract. None of the statements contained in these details are to be relied on as statements or representations of fact and intending purchasers must satisfy themselves by inspection or otherwise as to the correctness of each of the statements herein. None of the appliances in this property have been tested and no warranty is given regarding their useful life. Neither the vendor nor McGuinness Fleck Estate Agents (or its employees) makes, gives or implies any representations or warranty whatever in relation to this property. All dimensions are approximate.