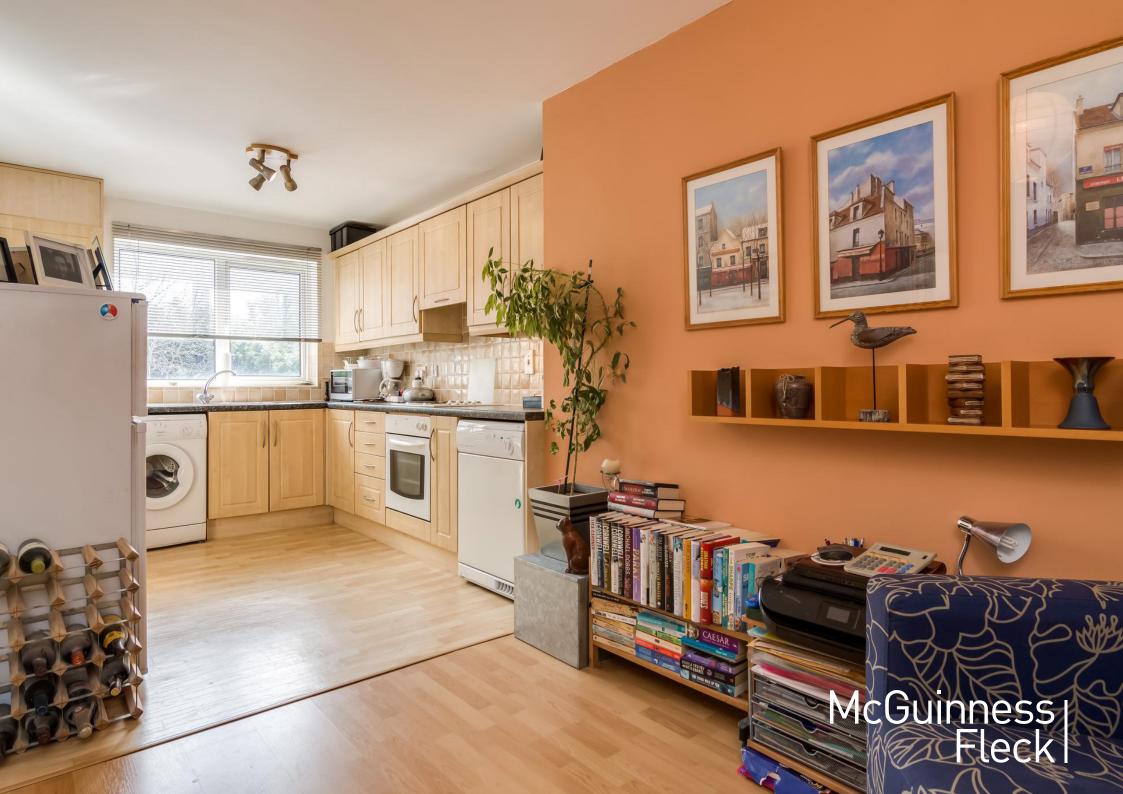

This beautifully presented apartment comprises bright and spacious living accommodation with light filled lounge with Juliet balcony, kitchen with dining space, two well proportioned bedrooms (master with ensuite) and bathroom. With gas fired central heating and double glazing this property is perfect for first time buyers and down sizers wishing to benefit from the pleasant surroundings and lifestyle.