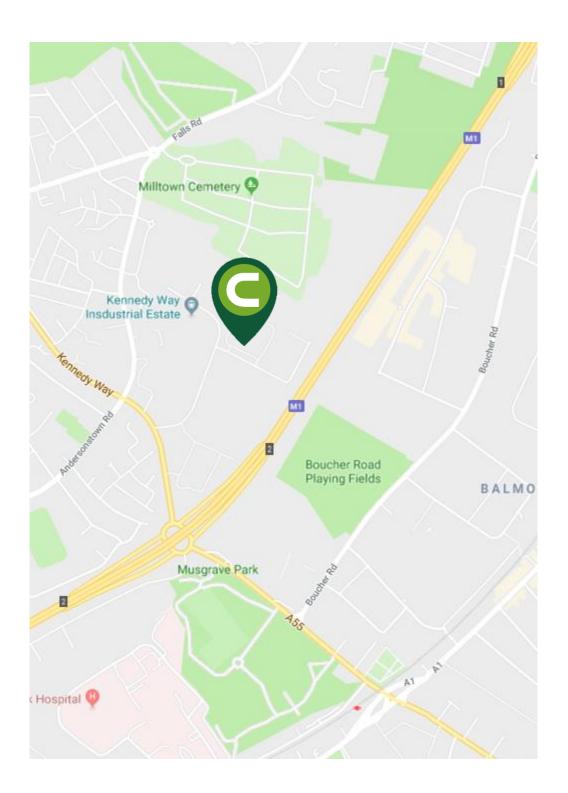

#### **LOCATION**

Holly Business Park is located in Kennedy Industrial Estate, just off Blackstaff Way. It is in a prominent location within a 1 minute drive of the M1 junction at Stockman's Lane and 3 minutes from Boucher Road.

Neighbouring occupiers include C.M.C Motors, G2 Environmental Services, MAC Clean, Dalriada Water and Ulster Boiler Services.