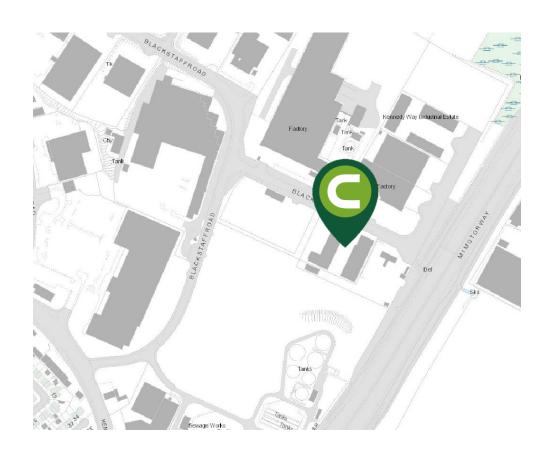

#### **LOCATION**

Holly Business Park is located in Kennedy Industrial Estate, just off Blackstaff Way. It is in a prominent location within a 1 minute drive of the M1 junction at Stockman's Lane and 3 minutes from Boucher Road.

Neighbouring occupiers include C.M.C Motors, G2 Environmental Services, MAC Clean, Dalriada Water and Ulster Boiler Services.