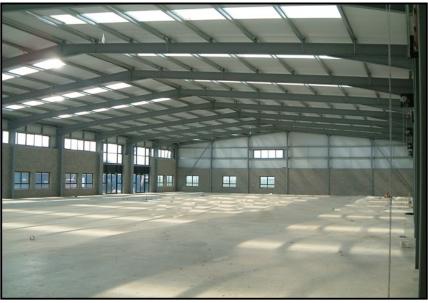

### **DESCRIPTION**

The units are available to a shell specification: -

- Steel portal frame and block construction.
- Power floated concrete floor.
- Polyester powder coated aluminium double glazed and grey tinted windows.
- 3 phase electricity to electrical point.
- Ducts for telecommunication and water supply.
- Roller shutter to rear.

### **ACCOMMODATION**

The scheme comprises of 26 units each of 3,300 sq.ft. of footprint plus potential of c. 1,650 sq.ft. on 1st floor mezzanine which can be installed upon request at an additional charge.