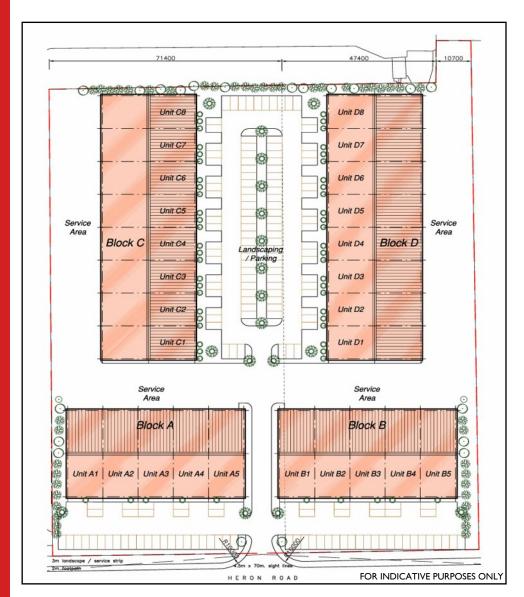

### **ACCOMMODATION**

The scheme comprises of 26 units each of 3,300 sq.ft. of footprint plus potential of c. 1,650 sq.ft. on 1st floor mezzanine which can be installed upon request at an additional charge.

### **BLOCK A**

Units A3-A5 c. 3,300 sq.ft. - c. 9,900 sq.ft. (c.306.5 sq.m.)- (c.919.73 sq.m.)

### **BLOCK B**

Units B2-B4 c.3,300 sq.ft. - c.9,900 sq.ft. (c.306.5 sq.m.) - (c.919.73 sq.m.)

### **BLOCK C**

Units C1-C8 c.3,300 sq.ft. - c.26,400 sq.ft. (c.306.5 sq.m.) - (c.2,452.6 sq.m.)