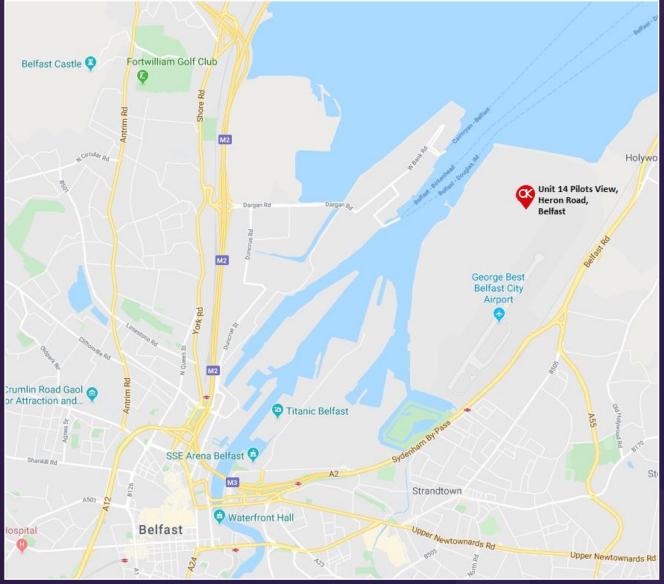

# **Location Maps**

FOR INDICATIVE PURPOSES ONLY

### Location

Sydenham Business Park is regarded as one of Belfasts premier business locations located approximately 4 miles east of Belfast city centre, benefitting from convenient access to the motorway network and George Best City Airport.