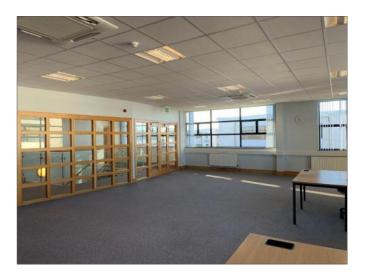

# **Photos**

Internally the unit is finished to include:-

- Painted and plastered walls
- Concrete flooring
- Perimeter trunking
- Gas fired central heating
- Air conditioning
- Intercom system

The property also benefits from 18 car parking spaces.