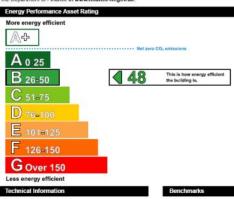

## **EPC**

Energy Performance Certificate Northern Ireland Non-Domestic Building

Unit 14, Pilots View Sydenham Business Park Heron Road BELFAST Certificate Reference Number: 0192-2126-9330-7890-6503

This certificate shows the energy rating of this building, it indicates the energy efficiency of the building fabric and the heating, ventilation, cooling and lighting systems. The rating is compared to two benchmarks for this type of building: one appropriate for new buildings and one appropriate for existing buildings. There is more advice on how to interpret this information on the website for the Department of Pinance at www.finance.nit.gov.

# Benchmarks Buildings similar to this one could have rating as follows: If newly built If typical of the existing stock