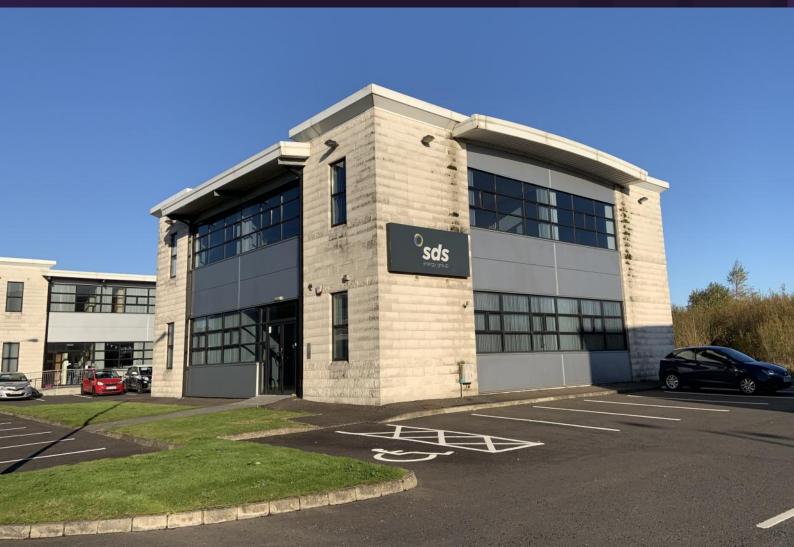

## **Description**

This property comprises of a modern detached two storey office building of steel frame construction with a metal clad roof, brick walls that have been externally clad with Portland Stone and part feature cladding.

### Location

Sydenham Business Park is regarded as one of Belfasts premier business locations located approximately 4 miles east of Belfast city centre, benefitting from convenient access to the motorway network and George Best City Airport.