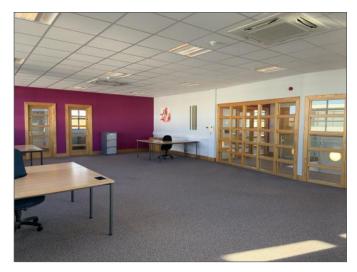

# **Photos**

Internally the unit is finished to include:-

- Painted and plastered walls
- Concrete flooring
- Perimeter trunking
- Gas fired central heating
- Air conditioning
- Intercom system

The property also benefits from 18 car parking spaces.