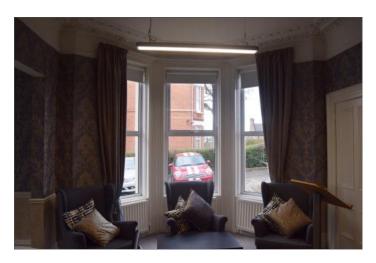

#### Description

The property comprises a refurbished period office building on a self contained site. There are approximately 15 on site parking spaces and extensive garden area to the rear.

Internally the accommodation is arranged over ground, first and second floors. The property has been recently refurbished with finished including:-

- Plastered ceilings with drop down lights
- Carpeted/tiled floors where appropriate
- Gas central heating
- Toilet and kitchen facilities