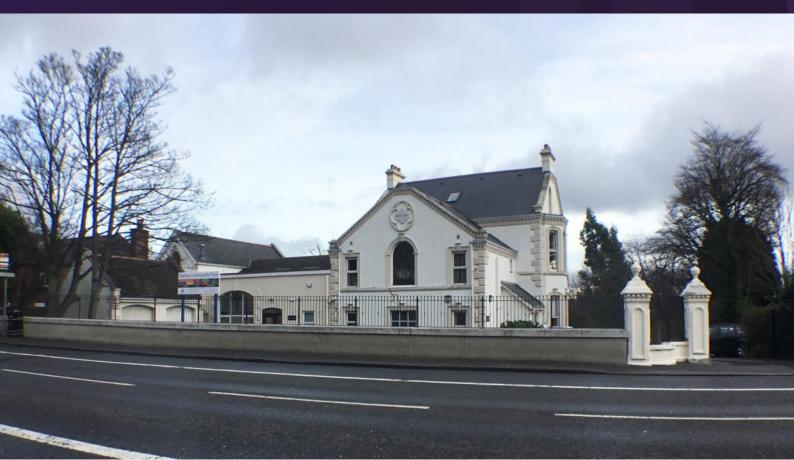

# To Let / For Sale

Fully Refurbished Office Building With On Site Parking

c. 3,804 sq ft

Mount Lennox 683 Antrim Road Belfast BT15 4EG

OFFICE

#### Fully Refurbished Office Building With On Site Parking

#### c. 3,804 sq ft

Mount Lennox 683 Antrim Road Belfast BT15 4EG

#### Location

The property is located on a prominent position on the Antrim Road close to Fortwilliam Golf Club and approximately 3.5 miles north of Belfast city centre.

There is excellent access to the wide road network with the Fortwilliam roundabout being less than 5 minutes drive. There are also regular bus services to the property from Belfast city centre with the bus stop being immediately beside the premises.

#### Description

The property comprises a refurbished period office building on a self contained site. There are approximately 15 on site parking spaces and extensive garden area to the rear.

Internally the accommodation is arranged over ground, first and second floors. The property has been recently refurbished with finished including:-