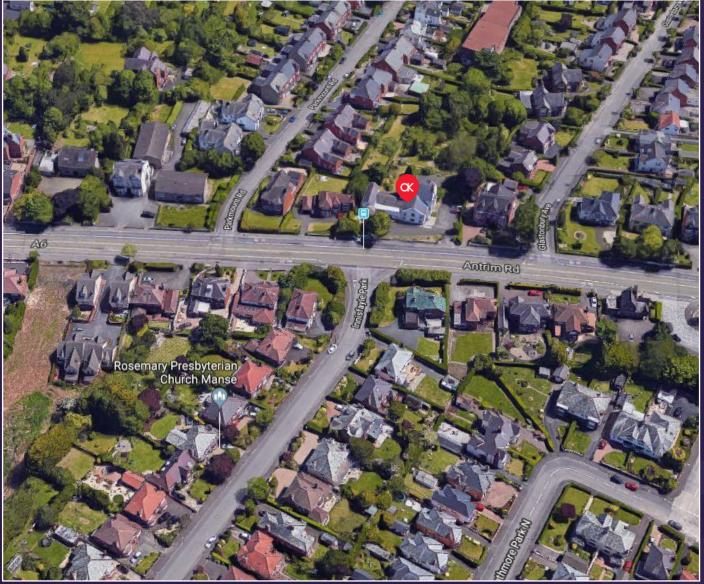

porating IMPS:-

| TOTAL NIA    |   | 3,803 sq ft | 353.5 sq m |
|--------------|---|-------------|------------|
| Second Floor | : | 377 sq ft   | 35 sq m    |
| First Floor  | : | 1,512 sq ft | 140.5 sq m |
| Ground Floor | : | 1,915 sq ft | 178 sq m   |

#### Lease Details/Guide Price

The guide price and lease details are available on application to acquire or lease this fully refurbished office building.

#### Rates

Having researched the Land and Property Services website we have been provided with the following rates information:-

NAV - £29,100

The rate in the £ for Belfast in the year 2019/20 is  $\pounds$ 0.614135 making the estimated rates payable £17,871 p.a.



### VAT

Please note that all prices quoted are exclusive of VAT which may be payable.









## **Aerial Plan**



FOR INDICATIVE PURPOSES ONLY

#### **Osborne King**

The Metro Building 6-9 Donegall Square South Belfast BT1 5JA

T: 028 9027 0000 F: 028 9027 0011

У @OsborneKingNI

E: property@osborneking.com

RICHARD MCCAIG T: 028 9027 0034 M: 079 0352 5280 richard.mccaig@osborneking.



#### **MISREPRESENTATION ACT 1967**

The premises are offered subject to contract, availability and confirmation of details. The particulars do not form part of any contract and whilst believed to be correct, no responsibility can be accepted for any errors. None of the statements contained in the particulars are to be relied upon as statements of fact any attending purchasers or lessees must satisfy themselves by inspection or otherwise as to the correctness of those statements. The vendors or lessors do not make o