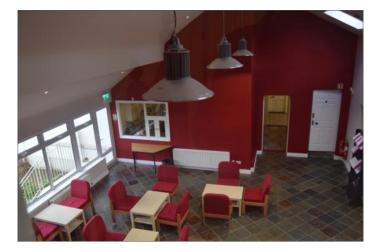

#### Description

The property comprises a refurbished period office building on a self contained site. There are approximately 15 on site parking spaces and extensive garden area to the rear.

Internally the accommodation is arranged over ground, first and second floors. The property has been recently refurbished with finished including:-

- Plastered ceilings with drop down lights
- Carpeted/tiled floors where appropriate
- Gas central heating
- Toilet and kitchen facilities