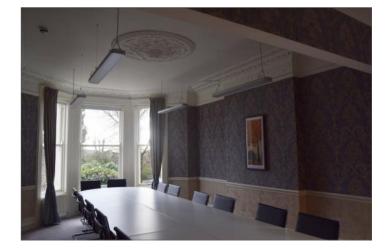

#### Description

The property comprises a refurbished period office building on a self contained site. There are approximately 15 on site parking spaces and extensive garden area to the rear.

Internally the accommodation is arranged over ground, first and second floors. The property has been recently refurbished with finished including:-

- Plastered ceilings with drop down lights
- Carpeted/tiled floors where appropriate
- Gas central heating
- Toilet and kitchen facilities