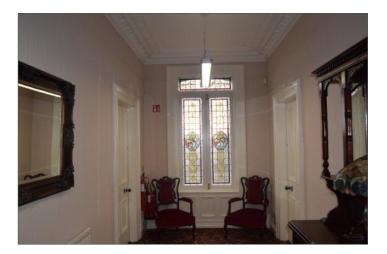

#### Description

The property comprises a refurbished period office building on a self contained site. There are approximately 15 on site parking spaces and extensive garden area to the rear.

Internally the accommodation is arranged over ground, first and second floors. The property has been recently refurbished with finished including:-

- Plastered ceilings with drop down lights
- Carpeted/tiled floors where appropriate
- Gas central heating
- Toilet and kitchen facilities