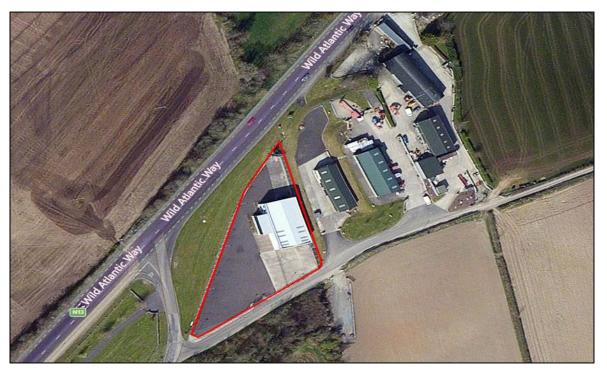

# LOCATION / DESCRIPTION

The subject premises are located off the N13, the main arterial route between Derry and Letterkenny and beyond to Southern Ireland.

The property enjoys high visibility from passing traffic and is placed within a secured site, providing ample car parking.