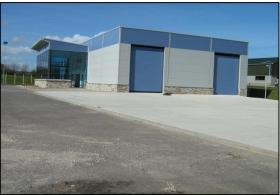

# LOCATION / DESCRIPTION

The subject premises are located off the N13, the main arterial route between Derry and Letterkenny and beyond to Southern Ireland.

The property enjoys high visibility from passing traffic and is placed within a secured site, providing ample car parking.