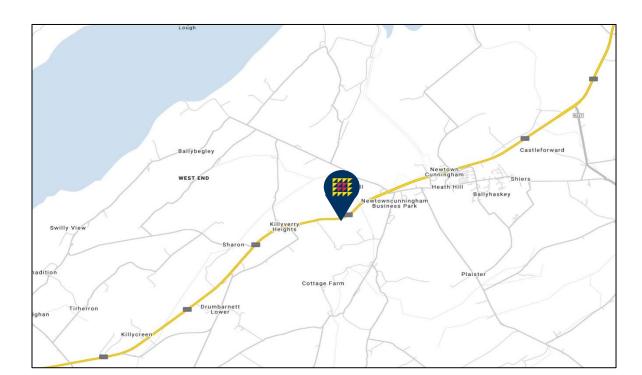

# LOCATION / DESCRIPTION

The subject premises are located off the N13, the main arterial route between Derry and Letterkenny and beyond to Southern Ireland.

The property enjoys high visibility from passing traffic and is placed within a secured site, providing ample car parking.