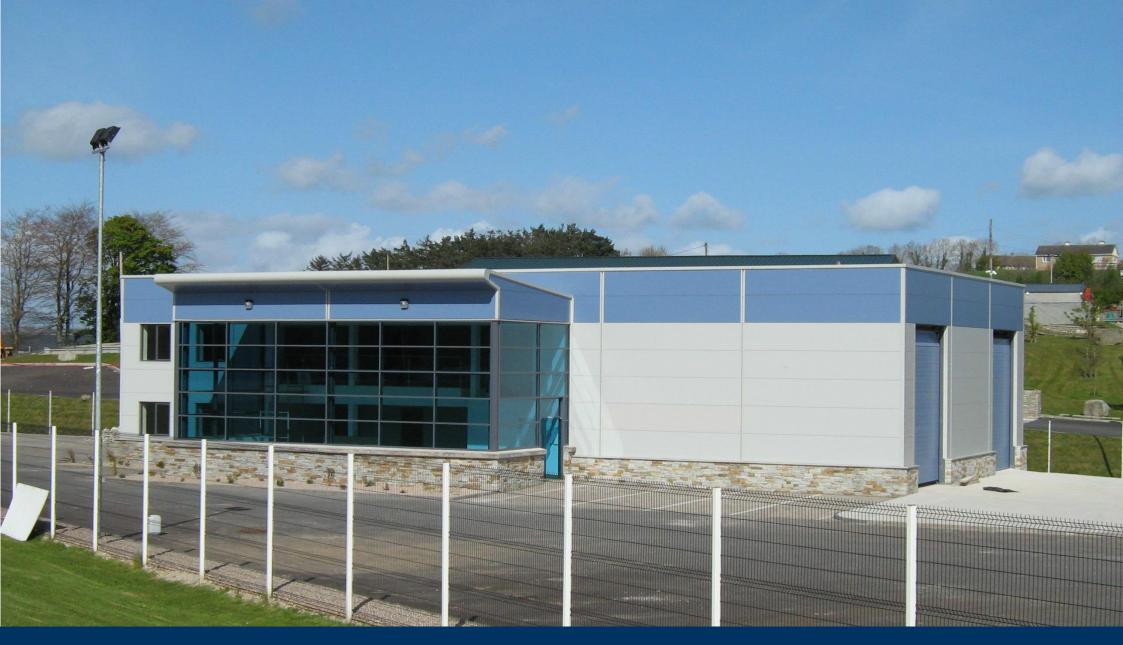

# LOCATION / DESCRIPTION

The subject premises are located off the N13, the main arterial route between Derry and Letterkenny and beyond to Southern Ireland.

The property enjoys high visibility from passing traffic and is placed within a secured site, providing ample car parking.

The unit is finished to a high standard to include mix of suspended and plastered ceilings, plastered and painted walls, recessed and spot lighting, carpeted and tiled floors. Lift access to first floor may be installed on request, subject to tenants requirements.

The subject premises would be ideal for showroom / retail or office users, subject to necessary consents.

Viewing highly recommended.

TOTAL

Available for immediate occupation.