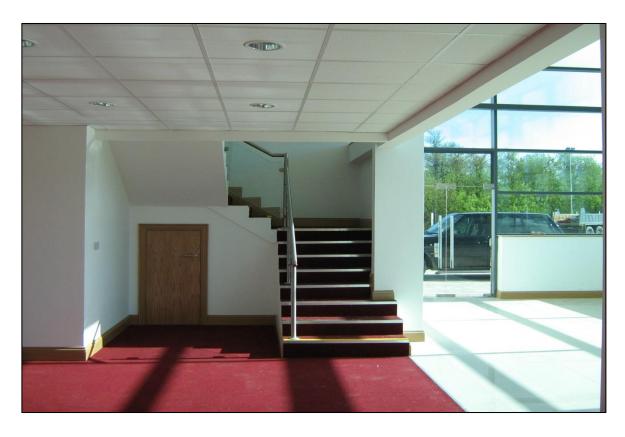

The unit is finished to a high standard to include mix of suspended and plastered ceilings, plastered and painted walls, recessed and spot lighting, carpeted and tiled floors. Lift access to first floor may be installed on request, subject to tenants requirements.