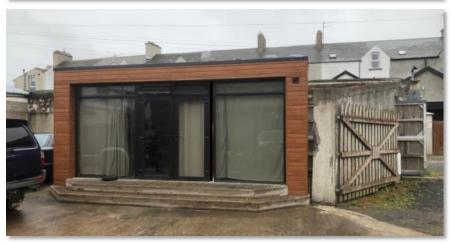

# **DESCRIPTION**

The property is enclosed by high perimeter fencing and a 24 foot electric gate as well as CCTV security. The main unit has concrete flooring and benefits from a new roof added in 2015. The mobile home unit is fitted with a shower and kitchenette.