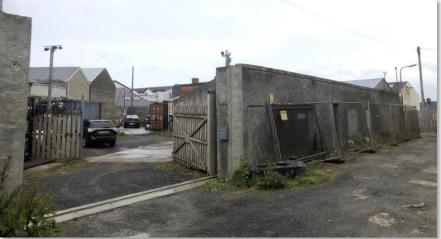

# **DESCRIPTION**

The property is enclosed by high perimeter fencing and a 24 foot electric gate as well as CCTV security. The main unit has concrete flooring and benefits from a new roof added in 2015. The mobile home unit is fitted with a shower and kitchenette.