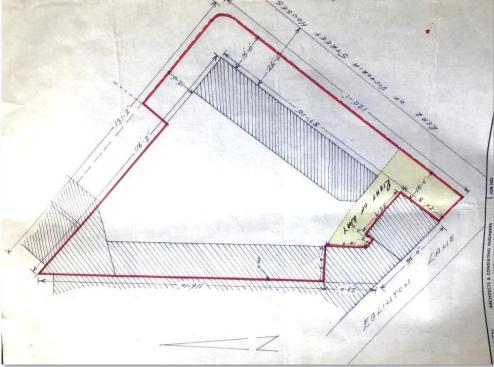

fitted with a shower and kitchenette.

The site has strong potential to be developed possibly into town houses or apartments, for private or social housing subject to planning permission.

# **ACCOMMODATION**

SITE AREA c. 0.16 ACRES

| MAIN WORKSHOP                |            |             |
|------------------------------|------------|-------------|
| 60ft X 20ft                  | 111.5 sq m | 1,200 sq ft |
| MOBILE HOME                  |            |             |
| 3.6 X 5.9m                   | 21. 2 sq m | 228.1 sq ft |
| En suite (Shower) 1.5 X 2.7m | 4.1 sq m   | 44. 1sq ft  |

### SALES DETAILS

PRICE: Offers invited around £250,000

FITLE: Assumed Freehold Title or similar unencumbered long

leasehold title.









#### Title Map

The Land to be sold shown outlined in red.



# NAV

The commercial rate in the pound for 2018 / 2019 is £0.578876

The NAV is currently listed as £1,850

### **VAT**

All prices, outgoings etc are exclusive of, but may be subject to VAT.

# **FURTHER DETAILS**

CONTACT: HENRY TAGGART | henry.taggart@okt.co.uk

Our Ref: HT/RM/C3956



O'Connor Kennedy Turtle 20 – 22 Stable Lane Coleraine BT52 1DQ T +44 (0)28 7034 4244



OKT for themselves and for the Vendors or Lessors of this property whose agents they are give notice that (i) the particulars are set out as a general outline only for the guidance of intending Purchasers or Lessees and do not constitute, nor constitute part of, an offer at contract (ii) all descriptions, dimensions, references to condition and necessary permissions for use and occupation and other details are given