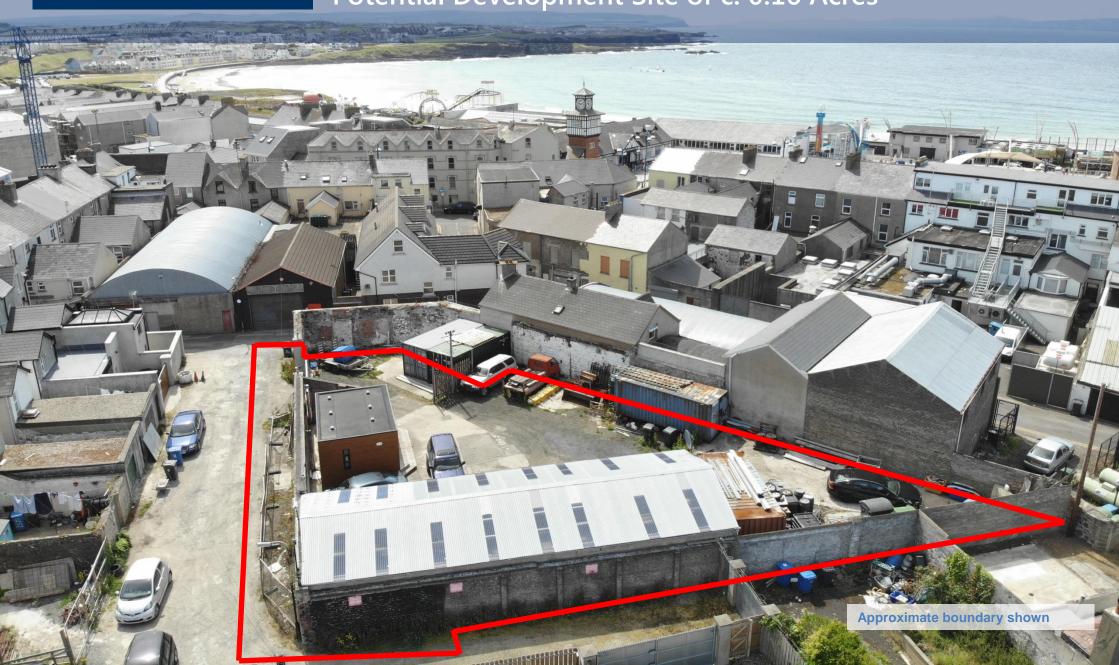

# **FOR SALE**

Victoria Yard, 7c Eglinton Lane, Portrush, BT56 8DL Potential Development Site of c. 0.16 Acres

#### Title Map

The Land to be sold shown outlined in red.