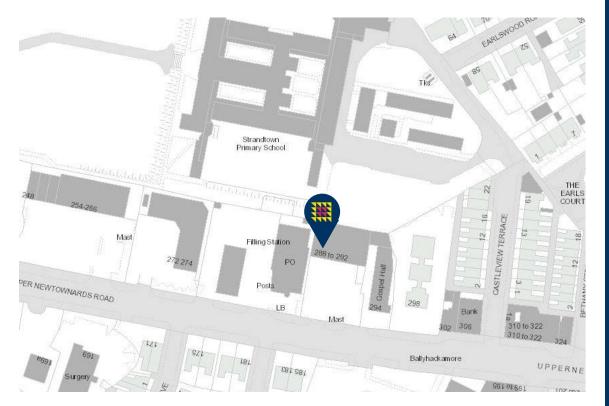

# **LOCATION & DESCRIPTION**

The subject unit enjoys an extremely prominent position beside Tesco Express on the Upper Newtownards Road in Ballyhackamore, a vibrant and increasingly popular 'village' location c. 3 miles east of Belfast City Centre.

Being one of the main eastern arterial routes into the city, Ballyhackamore benefits from high volumes of vehicular traffic and its high density affluent suburban residential catchment.

The area has attracted a wide range of renowned local and national retailers, leisure and restaurant operators to include Tesco Express, M&S Simply Food, Pizza Express, Spar, Café Nero, Clements and most recently Café Mauds and Camile.