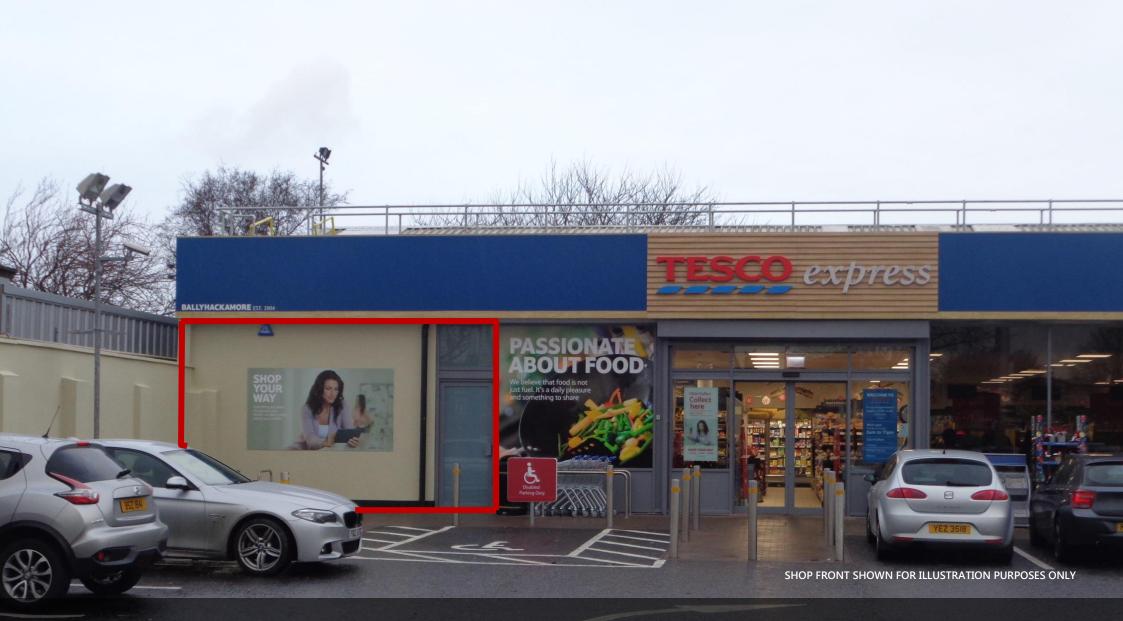

# **LOCATION & DESCRIPTION**

The subject unit enjoys an extremely prominent position beside Tesco Express on the Upper Newtownards Road in Ballyhackamore, a vibrant and increasingly popular 'village' location c. 3 miles east of Belfast City Centre.

The unit, available in December 2017 following the refurbishment of the adjoining Tesco Express, will benefit from the common use of 24 car park spaces (1 disabled) which will exclusively serves this unit and Tesco Express.

The unit will be finished to a shell specification with electricity supply and access to mains water and sewers – the landlord would prefer to offer a rent free period in lieu of the tenant installing a shop front however they can install same if required.