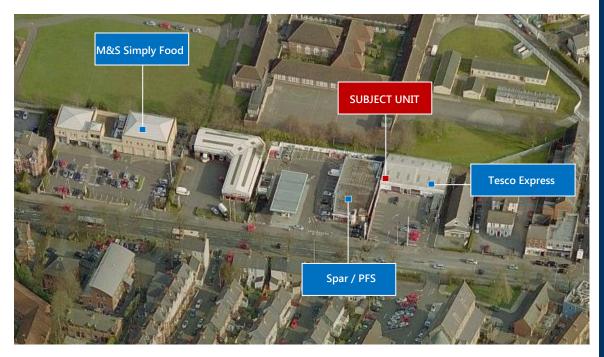

# **LOCATION & DESCRIPTION**

The subject unit enjoys an extremely prominent position beside Tesco Express on the Upper Newtownards Road in Ballyhackamore, a vibrant and increasingly popular 'village' location c. 3 miles east of Belfast City Centre.

Being one of the main eastern arterial routes into the city, Ballyhackamore benefits from high volumes of vehicular traffic and its high density affluent suburban residential catchment.

The area has attracted a wide range of renowned local and national retailers, leisure and restaurant operators to include Tesco Express, M&S Simply Food, Pizza Express, Spar, Café Nero, Clements and most recently Café Mauds and Camile.