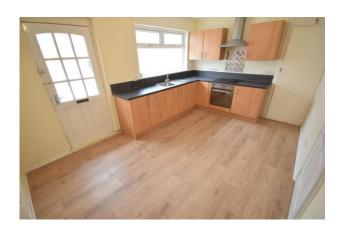

### KITCHEN OPEN PLAN TO DINING

AREA 14' 9" x 10' 0" (4.49m x 3.06m) Range of modern fitted high and low level cupboards, roll edged worktops, stainless steel sink unit with drainer and mixer taps, built-in oven and hob, stainless steel extractor hood, wood laminate flooring, tiled splashback, Hot Press off, under stairs storage cupboard.