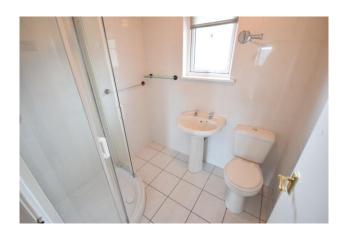

# SHOWER ROOM

Shower enclosure with Redring electric shower unit, low flush WC, pedestal wash hand basin, tiled walls and flooring, single panelled radiator, tongue and groove panelled ceiling.