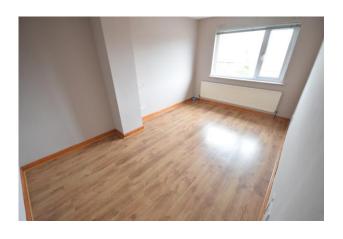

# BEDROOM (1)

14' 12" x 9' 2" (4.57m x 2.80m) Single panelled radiator, wood laminate flooring.

# BEDROOM (2)

10' 1" x 9' 2" (3.07m x 2.79m) Single panelled radiator, wood laminate flooring.

# BEDROOM (3)

6' 11" x 6' 5" (2.12m x 1.96m) Single panelled radiator, wood laminate flooring, built-in robe.