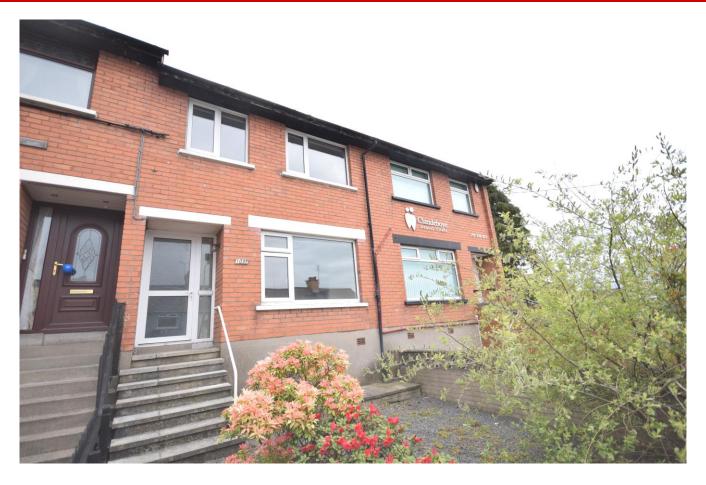

# 109F CLANDEBOYE ROAD, BANGOR BT20 3JW

# **OFFERS AROUND £92,500**

We are delighted to offer to the market this well presented and deceptively spacious mid terrace villa, situated in a convenient location only a short distance from Bangor Town Centre. the property offers three good sized first floor bedrooms all with wood laminate flooring, a spacious lounge with open fire and a large open plan kitchen dining room with range of fitted cupboards and built-in oven and hob. The home further provides a useful lean-to store and utility area off the kitchen, three piece white shower room suite, oil fired central heating system and double glazing. Outside there are low maintenance gardens to the front and rear with paved patio and area in stones. Available with no onward chain, this makes for an ideal investment property or for first time buyers alike and internal viewing is highly recommended.

# 109F CLANDEBOYE ROAD, BANGOR BT20 3JW

- Well Presented Mid Terrace Villa In Popular & Convenient Location
- Three Well Proportioned Bedrooms And Spacious Lounge With Open Fire
- Modern Fitted Kitchen Dining Room With Range Of Cupboards & Built-In Oven And Hob
- Three Piece White Shower Room / Double Glazing / Oil Heating System