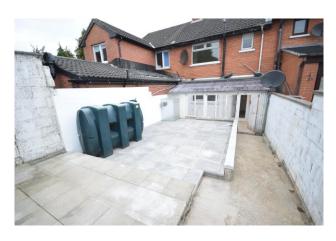

# **OUTSIDE**

To front - enclosed with front gate, few shrubs, garden in stones.

To rear - sunny aspect garden with good sized paved patio, boiler house with oil boiler unit, PVC oil tank.