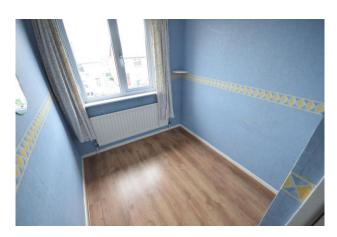

# BEDROOM (1)

14' 12" x 9' 2" (4.57m x 2.80m) Single panelled radiator, wood laminate flooring.

# BEDROOM (2)

10' 1" x 9' 2" (3.07m x 2.79m) Single panelled radiator, wood laminate flooring.

# BEDROOM (3)

6' 11" x 6' 5" (2.12m x 1.96m) Single panelled radiator, wood laminate flooring, built-in robe.