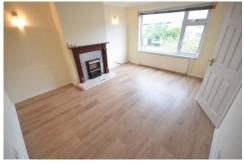

### LOUNGE

14' 11" x 12' 5" (4.54m x 3.79m)

Overall. Wood laminate flooring, single panelled radiator, fireplace with wooden surround and tiled hearth.