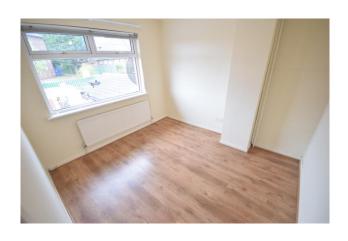

# BEDROOM (1)

14' 12" x 9' 2" (4.57m x 2.80m) Single panelled radiator, wood laminate flooring.

# BEDROOM (2)

10' 1" x 9' 2" (3.07m x 2.79m) Single panelled radiator, wood laminate flooring.

# BEDROOM (3)

6' 11" x 6' 5" (2.12m x 1.96m) Single panelled radiator, wood laminate flooring, built-in robe.