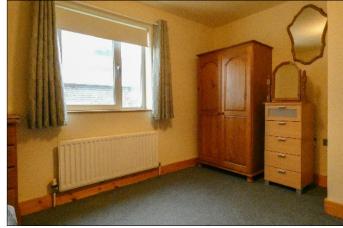

## Apt 7 Carrig Na Cule, Portstewart, BT55 7TD

**Bedroom (1):** 4.99m x 2.95m (16' 4" x 9' 8") with cornice, recess lighting, television point.

#### En-suite:

Comprising tiled shower cubicle with mains shower fitting, wash hand basin, w.c., fully tiled walls, tiled floor, recess lighting, extractor fan, shaver point.

Bedroom (2): 3.93m x 2.9m (12' 11" x 9' 6") (Max) with television point.