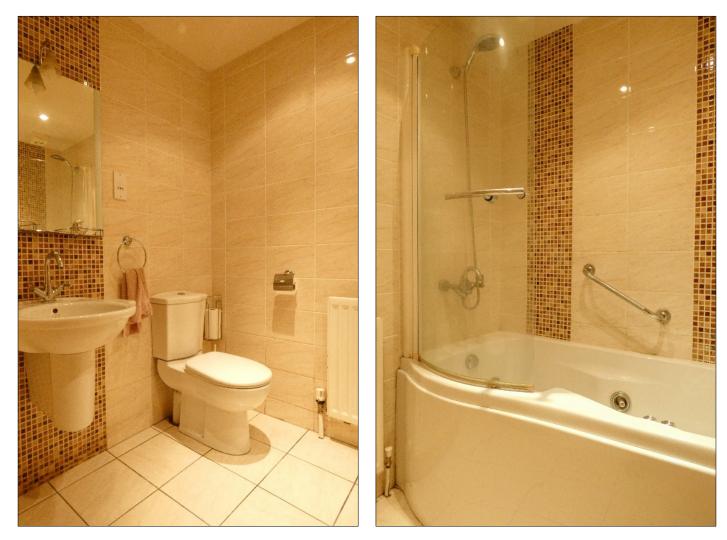

#### En-suite:

Comprising tiled shower cubicle with mains shower fitting, wash hand basin, w.c., fully tiled walls, tiled floor, recess lighting, extractor fan, shaver point.

Bedroom (2): 3.93m x 2.9m (12' 11" x 9' 6") (Max) with television point.

#### Bathroom and w.c. combined:

Comprising panel Jacuzzi bath with telephone hand shower and shower screen above, wash hand basin, w.c., recess lighting, extractor fan, tiled floor, shaver point. No window.