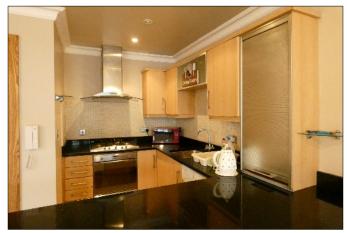

#### Kitchen:

With eye and low level units, tiled between units, one and a half bowl stainless steel sink unit, granite worktop, Smeg oven and 5 ring gas hob, plumbed for automatic washing machine, stainless steel extractor fan, recess lighting, tiled floor.