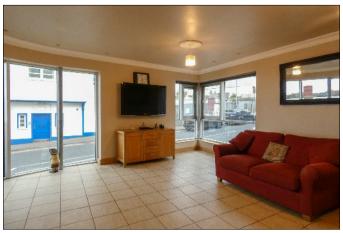

#### Open Plan Lounge / Dining Area / Kitchen: 6 17m x 5 53m (20' 3" x 18' 2") plus kitchen rec

6.17m x 5.53m (20' 3" x 18' 2") plus kitchen recess, with feature corner window, cornice, television point, recess lighting, tiled floor, telephone point, intercom door entry system, door to: