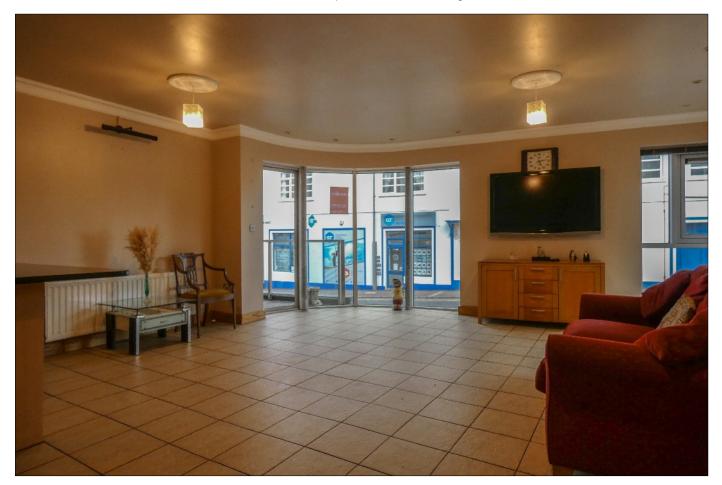

#### Open Plan Lounge / Dining Area / Kitchen: 6 17m x 5 53m (20' 3" x 18' 2") plus kitchen rec

6.17m x 5.53m (20' 3" x 18' 2") plus kitchen recess, with feature corner window, cornice, television point, recess lighting, tiled floor, telephone point, intercom door entry system, door to: