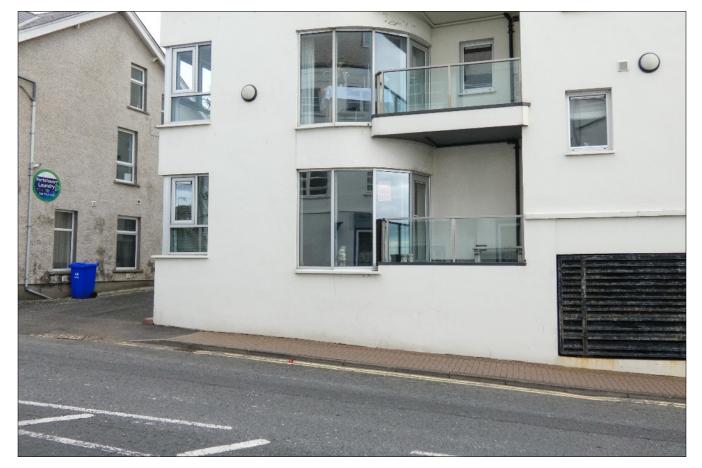

**Balcony:** 2.4m x 1.29m (7' 10" x 4' 3")

## Apt 7 Carrig Na Cule, Portstewart, BT55 7TD

**Bedroom (1):** 4.99m x 2.95m (16' 4" x 9' 8") with cornice, recess lighting, television point.