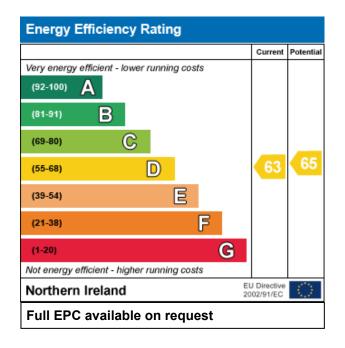

- Sea and coastline views including Mussenden Temple, Downhill and beyond to Donegal
- Rates: The assessment for the year 2020/2021 is £1354.56
- Management Fee: The assessment for the year 2020/2021 is TBC
- EPC Rating D63