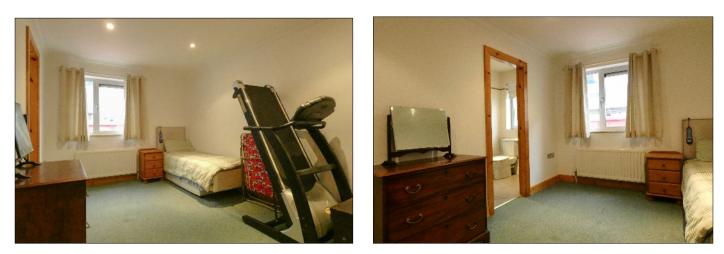

## Apt 7 Carrig Na Cule, Portstewart, BT55 7TD

**Bedroom (1):** 4.99m x 2.95m (16' 4" x 9' 8") with cornice, recess lighting, television point.

#### En-suite:

Comprising tiled shower cubicle with mains shower fitting, wash hand basin, w.c., fully tiled walls, tiled floor, recess lighting, extractor fan, shaver point.

Bedroom (2): 3.93m x 2.9m (12' 11" x 9' 6") (Max) with television point.