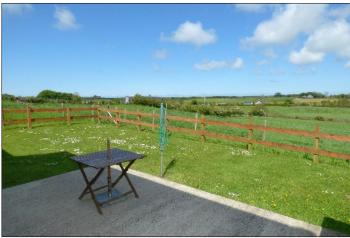

# **Property Overview**

- End terrace cottage
- 3 Bedrooms, 1 Reception Room
- Gas fired central heating (can be set by text message)
- uPVC double glazed windows
- Excellent condition both internally and externally
- Countryside views to the rear of the property

#### **EXTERIOR FEATURES**

Screened area to front and parking to side. Garden laid in lawn to rear with concrete patio area. Outside light to front and rear. PVC guttering.

All purchasers will be shareholders in a **MANAGEMENT COMPANY** formed to maintain communal and open space areas.