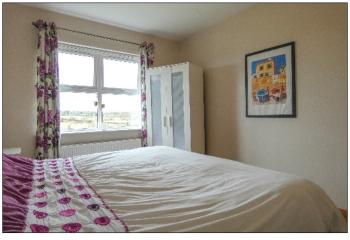

### Landing:

With Keylite window, access to roof space, smoke alarm.

**Bedroom (1):** 11'7 x 10'3 (3.53m x 3.12m)

### Bedroom (2):

11'7 x 10'1 (3.53m x 3.07m)

**Shower Room:**Comprising PVC panelled shower cubicle with mains shower fitting, wash hand basin, w.c., tiled floor, extractor fan, Keylite window, light with shaver point.