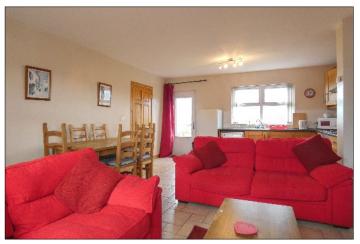

# Open plan Lounge / Dining Area / Kitchen:

20'7 x 15'2 (6.27m x 4.62m)

#### Lounge Area:

With wooden surround fireplace, cast iron inset, tiled hearth, piped for gas fire, television point, tiled floor, recess shelving.

#### Kitchen Area:

With eye and low level units, tiled between units, tiled floor, Diplomat gas 4 ring hob, electric oven, one and a half bowl stainless steel sink unit, stainless steel extractor fan, plumbed for dishwasher, space for fridge / freezer, composite rear door.