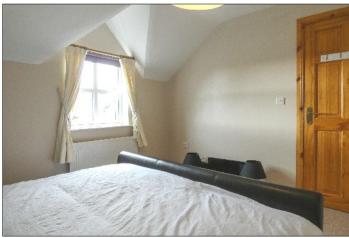

### Landing:

With Keylite window, access to roof space, smoke alarm.

**Bedroom (1):** 11'7 x 10'3 (3.53m x 3.12m)