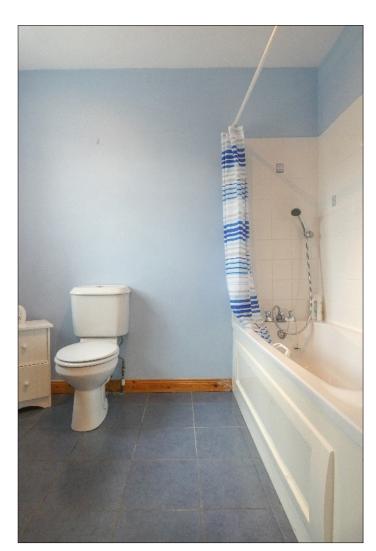

# 8 Loughbeg Cottages, Cozies Road, Castlecatt, Bushmills, BT57 8ZE

Bedroom (3):  $12'3 \times 9'9 (3.73m \times 2.97m)$  with laminate flooring.

**Bathroom and w.c. Combined:**Comprising panel bath with shower attachment, wash hand basin, w.c., tiled around bath, tiled floor, extractor fan.