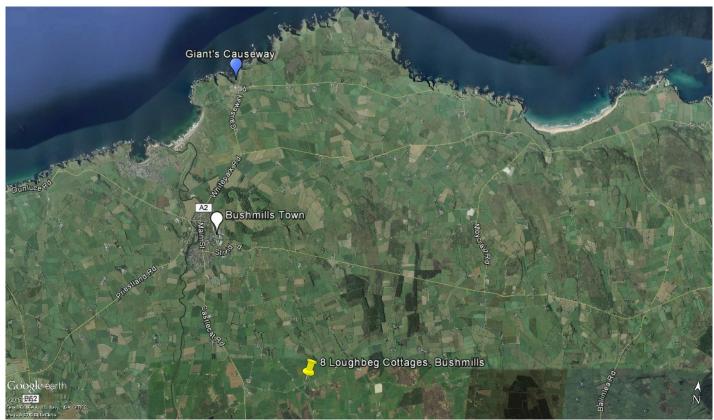

#### **Property Location:**

On leaving The Diamond in Bushmills along the B66 in the direction of Derrykeighan / Dervock, proceed approximately 2.4 miles to just before the small settlement of Castlecatt. Turn left at the sign post for Billy, then turn first right onto Cozies Road, travel approximately 0.8 mile (crossing over a cross roads) and Loughbeg Cottages is on the left hand side.