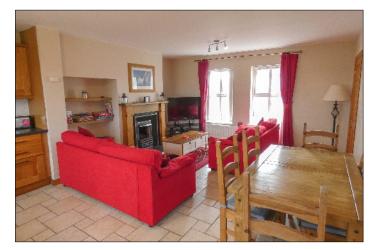

# Open plan Lounge / Dining Area / Kitchen:

20'7 x 15'2 (6.27m x 4.62m)

#### Lounge Area:

With wooden surround fireplace, cast iron inset, tiled hearth, piped for gas fire, television point, tiled floor, recess shelving.

#### Kitchen Area:

With eye and low level units, tiled between units, tiled floor, Diplomat gas 4 ring hob, electric oven, one and a half bowl stainless steel sink unit, stainless steel extractor fan, plumbed for dishwasher, space for fridge / freezer, composite rear door.