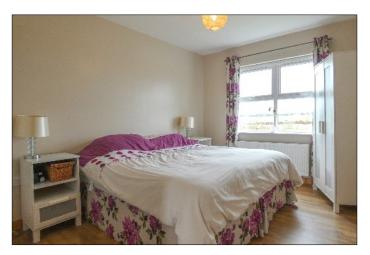

# 8 Loughbeg Cottages, Cozies Road, Castlecatt, Bushmills, BT57 8ZE

Bedroom (3):  $12'3 \times 9'9 (3.73m \times 2.97m)$  with laminate flooring.

**Bathroom and w.c. Combined:**Comprising panel bath with shower attachment, wash hand basin, w.c., tiled around bath, tiled floor, extractor fan.

### Landing:

With Keylite window, access to roof space, smoke alarm.

**Bedroom (1):** 11'7 x 10'3 (3.53m x 3.12m)

### Bedroom (2):

11'7 x 10'1 (3.53m x 3.07m)

**Shower Room:**Comprising PVC panelled shower cubicle with mains shower fitting, wash hand basin, w.c., tiled floor, extractor fan, Keylite window, light with shaver point.