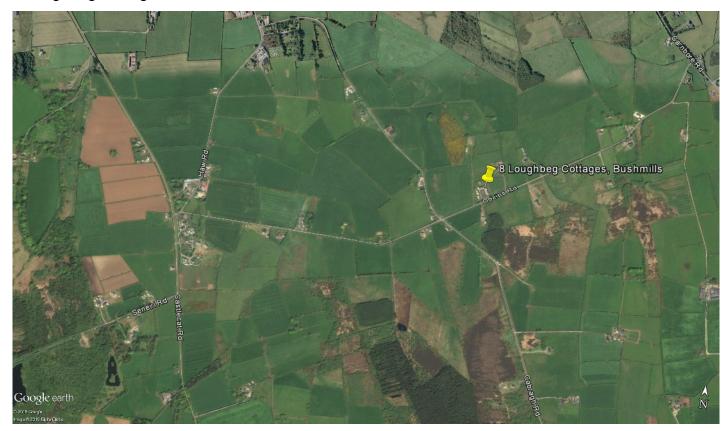

#### **Property Location:**

On leaving The Diamond in Bushmills along the B66 in the direction of Derrykeighan / Dervock, proceed approximately 2.4 miles to just before the small settlement of Castlecatt. Turn left at the sign post for Billy, then turn first right onto Cozies Road, travel approximately 0.8 mile (crossing over a cross roads) and Loughbeg Cottages is on the left hand side.