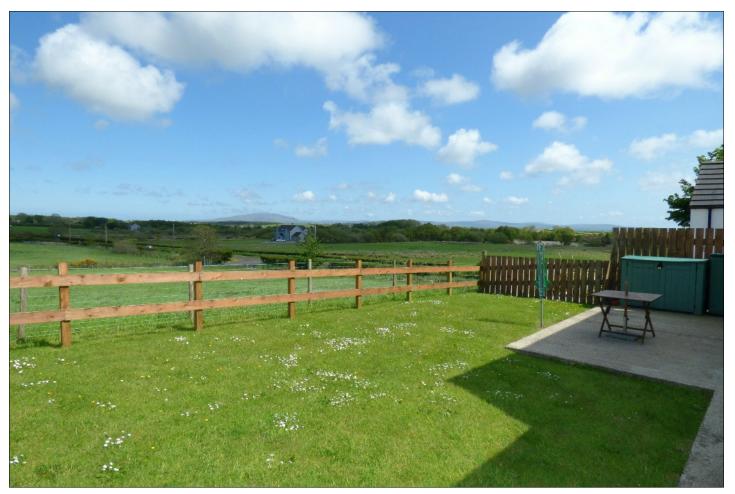

#### **EXTERIOR FEATURES**

Screened area to front and parking to side. Garden laid in lawn to rear with concrete patio area. Outside light to front and rear. PVC guttering.

All purchasers will be shareholders in a **MANAGEMENT COMPANY** formed to maintain communal and open space areas.