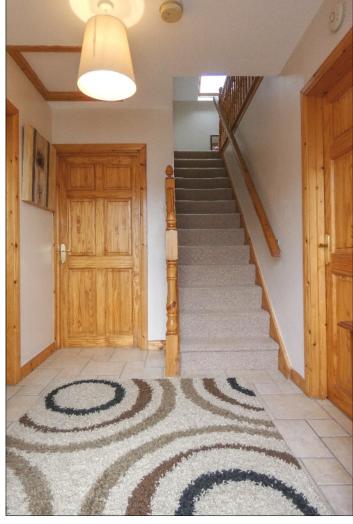

## **FIRST FLOOR**

### Landing:

With Keylite window, access to roof space, smoke alarm.

**Bedroom (1):** 11'7 x 10'3 (3.53m x 3.12m)