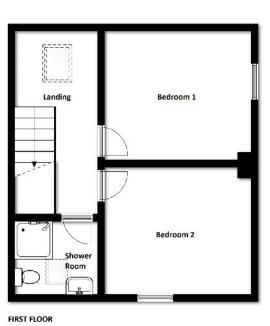

## **FIRST FLOOR**

### Landing:

With Keylite window, access to roof space, smoke alarm.

**Bedroom (1):** 11'7 x 10'3 (3.53m x 3.12m)

### Bedroom (2):

11'7 x 10'1 (3.53m x 3.07m)

**Shower Room:**Comprising PVC panelled shower cubicle with mains shower fitting, wash hand basin, w.c., tiled floor, extractor fan, Keylite window, light with shaver point.

#### FLOOR PLANS

For illustrative purposes only. Not to scale.

Whilst every attempt has been made to ensure accuracy of the floor plan all measurements are approximate and no responsibility is taken for any error, omission or measurement.