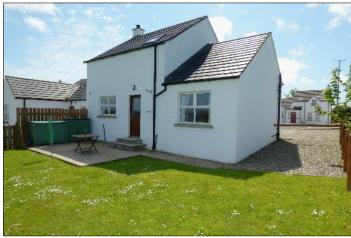

# For Sale

8 Loughbeg Cottages, Cozies Road, Castlecatt, Bushmills BT57 8ZE

Offers Over £125,000

# **Property Overview**

- End terrace cottage
- 3 Bedrooms, 1 Reception Room
- Gas fired central heating (can be set by text message)
- uPVC double glazed windows
- Excellent condition both internally and externally
- Countryside views to the rear of the property

- Screened driveway to side and garden to rear
- Can only be used as a holiday home
- Rates: The assessment for the year 2019/2020 is £799.01
- Management Fee: The assessment for the year 2019/2020 is £397.20
- EPC Rating D60

#### **EXTERIOR FEATURES**

Screened area to front and parking to side. Garden laid in lawn to rear with concrete patio area. Outside light to front and rear. PVC guttering.

All purchasers will be shareholders in a **MANAGEMENT COMPANY** formed to maintain communal and open space areas.