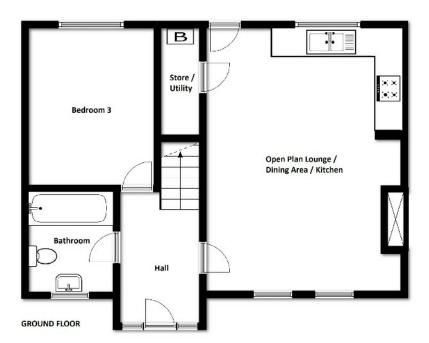

# mafee

8 Loughbeg Cottages, Cozies Road, Castlecatt, Bushmills, BT57 8ZE

**Entrance Hall:** With tiled floor, composite front door, access to roof space, provision for telephone point, smoke alarm.

# Open plan Lounge / Dining Area / Kitchen:

20'7 x 15'2 (6.27m x 4.62m)

#### Lounge Area:

With wooden surround fireplace, cast iron inset, tiled hearth, piped for gas fire, television point, tiled floor, recess shelving.

#### Kitchen Area:

With eye and low level units, tiled between units, tiled floor, Diplomat gas 4 ring hob, electric oven, one and a half bowl stainless steel sink unit, stainless steel extractor fan, plumbed for dishwasher, space for fridge / freezer, composite rear door.

#### Under stair storage / Utility:

With part tiled floor, plumbed for automatic washing machine, boiler, light.

# 8 Loughbeg Cottages, Cozies Road, Castlecatt, Bushmills, BT57 8ZE

Bedroom (3):  $12'3 \times 9'9 (3.73m \times 2.97m)$  with laminate flooring.

**Bathroom and w.c. Combined:**Comprising panel bath with shower attachment, wash hand basin, w.c., tiled around bath, tiled floor, extractor fan.

#### FLOOR PLANS

For illustrative purposes only. Not to scale.

Whilst every attempt has been made to ensure accuracy of the floor plan all measurements are approximate and no responsibility is taken for any error, omission or measurement.