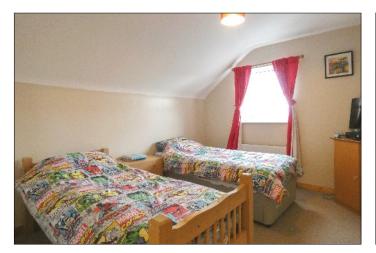

### Bedroom (2):

11'7 x 10'1 (3.53m x 3.07m)

**Shower Room:**Comprising PVC panelled shower cubicle with mains shower fitting, wash hand basin, w.c., tiled floor, extractor fan, Keylite window, light with shaver point.