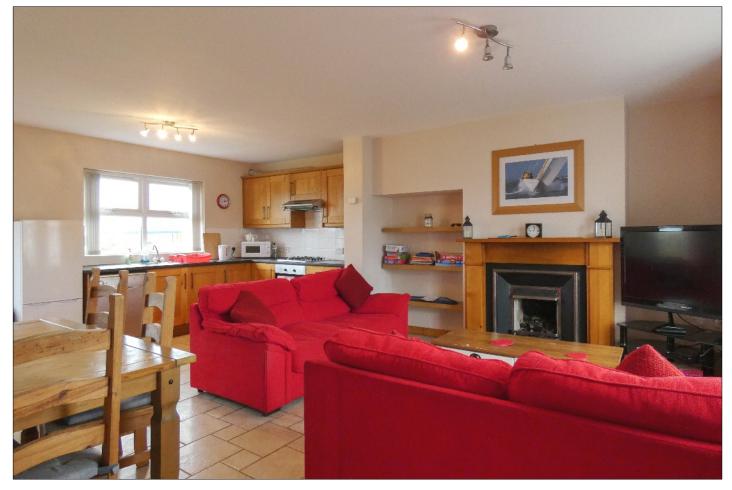

# Open plan Lounge / Dining Area / Kitchen:

20'7 x 15'2 (6.27m x 4.62m)

#### Lounge Area:

With wooden surround fireplace, cast iron inset, tiled hearth, piped for gas fire, television point, tiled floor, recess shelving.

#### Kitchen Area:

With eye and low level units, tiled between units, tiled floor, Diplomat gas 4 ring hob, electric oven, one and a half bowl stainless steel sink unit, stainless steel extractor fan, plumbed for dishwasher, space for fridge / freezer, composite rear door.