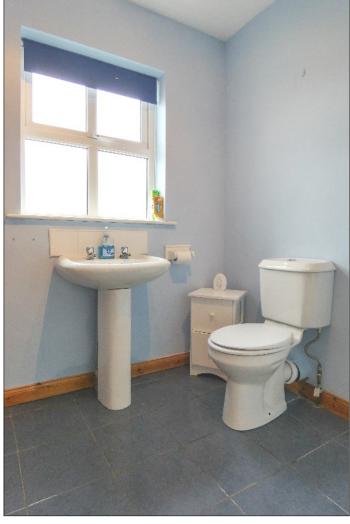

### Bedroom (2):

11'7 x 10'1 (3.53m x 3.07m)

**Shower Room:**Comprising PVC panelled shower cubicle with mains shower fitting, wash hand basin, w.c., tiled floor, extractor fan, Keylite window, light with shaver point.