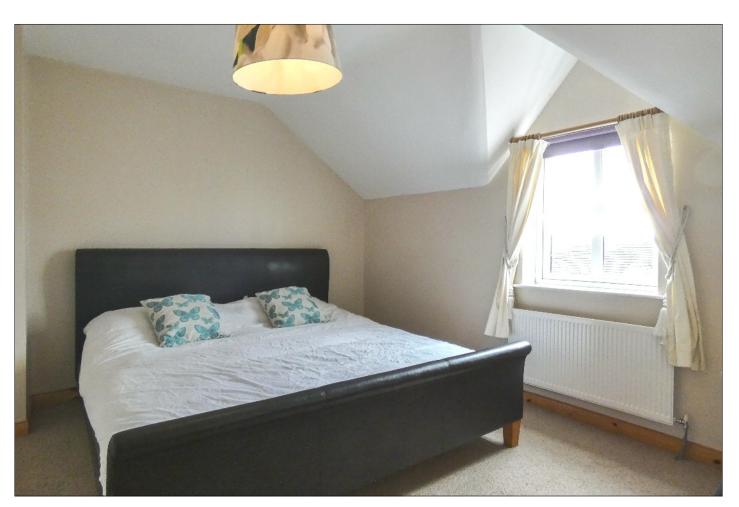

### Landing:

With Keylite window, access to roof space, smoke alarm.

**Bedroom (1):** 11'7 x 10'3 (3.53m x 3.12m)

### Bedroom (2):

11'7 x 10'1 (3.53m x 3.07m)

**Shower Room:**Comprising PVC panelled shower cubicle with mains shower fitting, wash hand basin, w.c., tiled floor, extractor fan, Keylite window, light with shaver point.