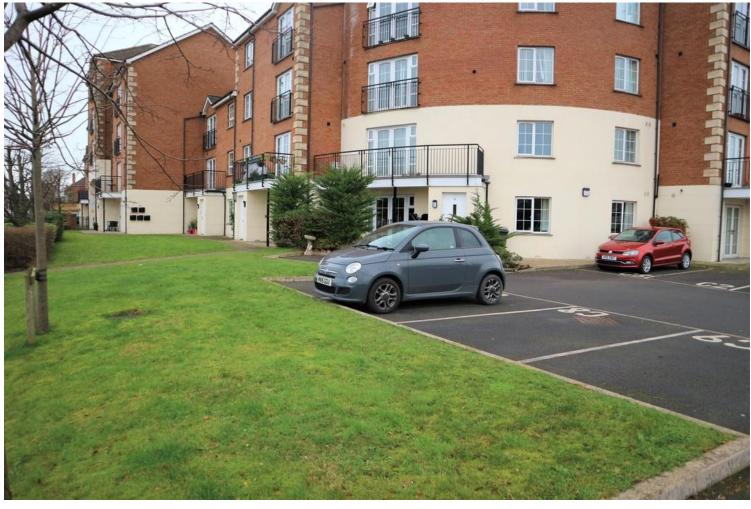

## **Property Features**

- Superb First Floor Apartment
- Two Double Bedrooms
- Modern Finish Throughout
- Gas Heating

- PVC Double Glazed Windows
- Spacious Kitchen With Open Plan Living / Dining
- Allocated Parking And Visitor Parking
- Well Maintained
  Communal Gardens

## **Full Description**

Superb two bedroom first floor apartment with balcony area and patio doors. Situated off the Castlereagh Road The Courtyard is a modern apartment complex very well maintained both inside and out with beautiful communal gardens. Fully fitted kitchen with appliances and wooden floors in hall and Lounge / Dining. Range of fitted wardrobes in main bedroom providing excellent storage. WC off the main bedroom.

Located within easy reach of public transport links, shops, parks, and amenities, we anticipate a strong level of interest in this stunning property.