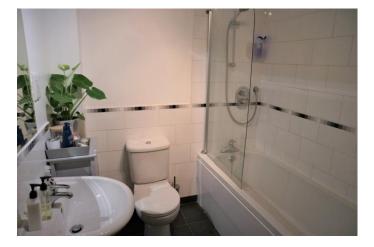

### BATHROOM

9' 4" x 7' 10" (2.86m x 2.41m) Beautiful white bathroom suite including: panelled bath, shower over bath, WC, wash hand basin with part tiled walls and tiled floor.