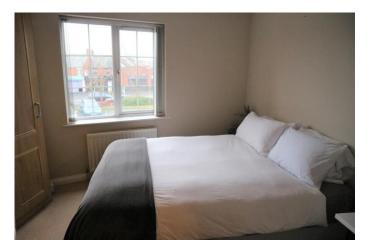

### BEDROOM (1)

11' 10" x 10' 4" (3.61m x 3.17m) (At widest points) Range of fitted units.

#### **BEDROOM (2)**

10' 11" x 9' 2" (3.34m x 2.81m) (At widest points)