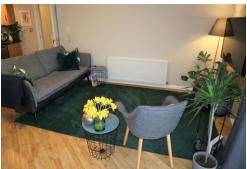

#### **RECEPTION ROOM**

19' 2" x 14' 2" (5.85m x 4.32m) (At widest points) Wooden floor.

Patio door with glazed side panels out to balcony. Open planning to Kitchen.