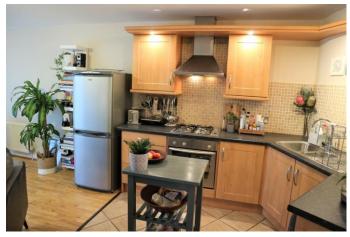

#### **KITCHEN/DINER**

10' 7" x 8' 9" (3.25m x 2.67m) (At widest points) Range of high- and low-level units.

Built in gas hob, electric oven and extractor fan. Space for Washing Machine and Fridge Freezer. Part tiled walls and tiled floor.