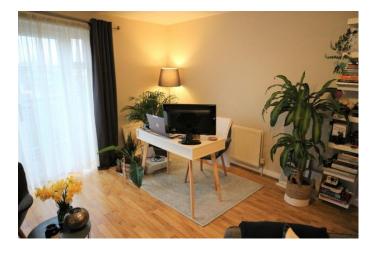

#### **RECEPTION ROOM**

19' 2" x 14' 2" (5.85m x 4.32m) (At widest points) Wooden floor.

Patio door with glazed side panels out to balcony. Open planning to Kitchen.