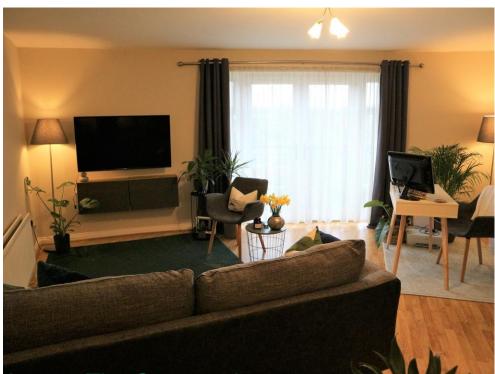

#### **RECEPTION ROOM**

19' 2" x 14' 2" (5.85m x 4.32m) (At widest points) Wooden floor.

Patio door with glazed side panels out to balcony. Open planning to Kitchen.

#### **KITCHEN/DINER**

10' 7" x 8' 9" (3.25m x 2.67m) (At widest points) Range of high- and low-level units.

Built in gas hob, electric oven and extractor fan. Space for Washing Machine and Fridge Freezer. Part tiled walls and tiled floor.