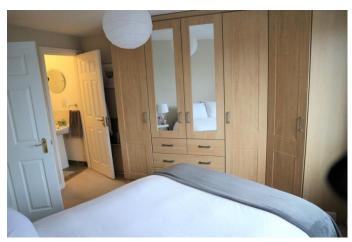

### BEDROOM (1)

11' 10" x 10' 4" (3.61m x 3.17m) (At widest points) Range of fitted units.

#### **BEDROOM (2)**

10' 11" x 9' 2" (3.34m x 2.81m) (At widest points)