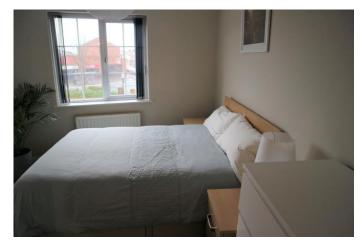

### BEDROOM (1)

11' 10" x 10' 4" (3.61m x 3.17m) (At widest points) Range of fitted units.

#### **BEDROOM (2)**

10' 11" x 9' 2" (3.34m x 2.81m) (At widest points)