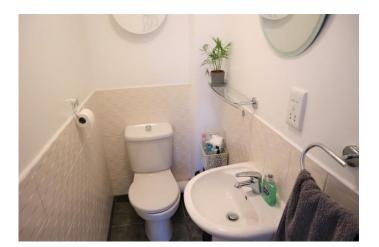

#### WC

White suite, wash hand basin, WC with part tiled walls and tiled floor.