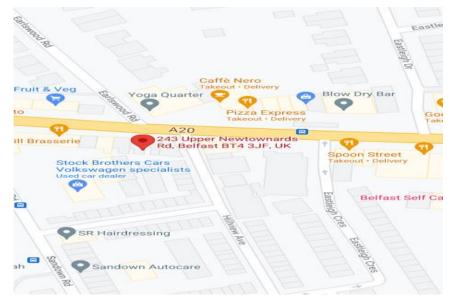

#### LOCATION

The premises occupy a prominent location in the heart of Ballyhackamore Village, approximately 3 miles from Belfast City Centre. Notable businesses within the vicinity include Café Nero, Pizza Express and Marks & Spencer. There is also a diverse range of local traders and retailers including Simon Brien, Knock Travel and Neill's Hill.

#### LOCATION MAP