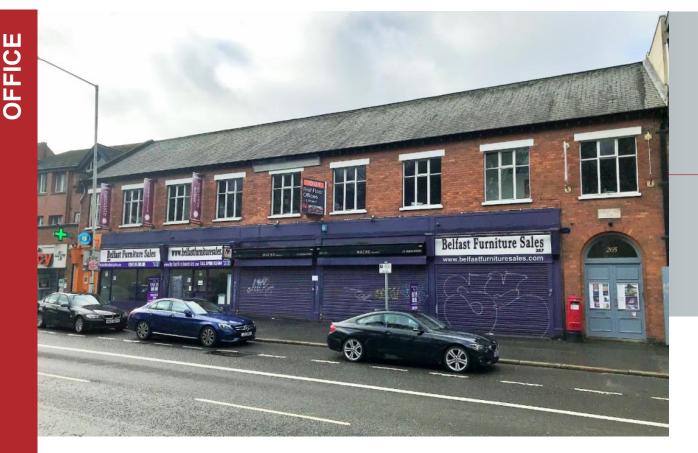

#### LOCATION

The subject property fronts onto the vibrant Ormeau Road, one of the main arterial routes into Belfast City Centre, and is located directly opposite Ormeau Park.

The immediate area is characterised by a mix of retail, commercial and residential uses with neighbouring occupiers including Macau Restaurant, Belfast Furniture Sales and Ormeau Park Pharmacy

#### DESCRIPTION

The office suite is situated on first floor level with access from Ormeau Road.

The accommodation is well finished to include plastered / painted walls, suspended ceiling with recessed spot lights and carpet floor covering.