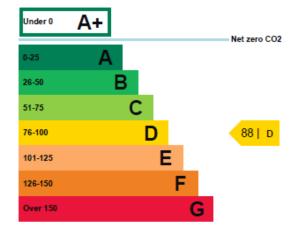

#### EPC

The property has an energy efficiency rating of D88.

Certificates can be made available on request.