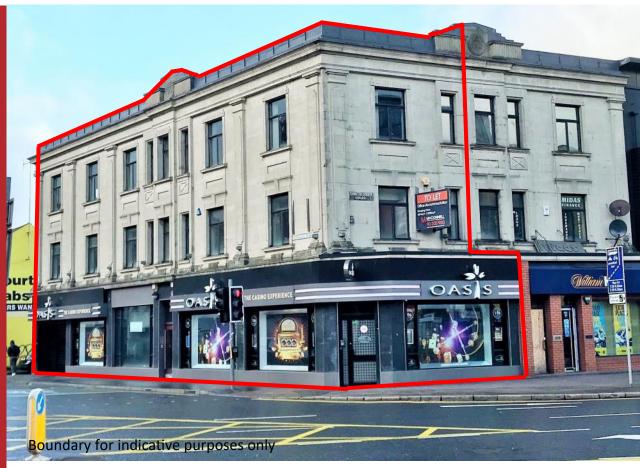

### **FOR SALE**

Excellent Office / Retail Building
With Part Income
c.5,487 sq ft (c.509.8 m<sup>2</sup>)

Shaftesbury House 14 Shaftesbury Square / 1-7 Donegall Rd Belfast BT2 7DB

- Excellent opportunity for investors and owner/occupiers to acquire a substantial office / retail building in a prominent City location
- Ground floor let producing income of £35,000 per annum

#### **LOCATION**

The subject property occupies a prominent position on Shaftesbury Square benefitting from large volumes of passing traffic / footfall.

Located on the periphery of the Central Business District and in close proximity to the M1 Motorway / Westlink as well as the Europa Rail and Bus Station. Approx 8 minutes walk to the City Centre.

#### **DESCRIPTION**

The subject property comprises a substantial retail and office building arranged over 3 floors.

The ground floor retail unit, which benefits from entrances on both Donegall Road and Shaftesbury Square, is presently fitted out as an adult gaming centre. The modern unit is fitted to a high specification to include air conditioning, plastered / painted ceilings, part wooden panel / part papered walls, carpet floor covering and recessed spot lighting. W.C facilities are contained within.