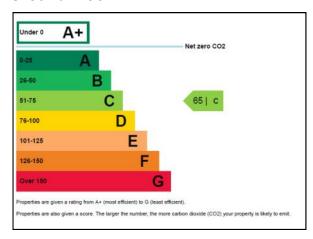

#### **EPC**

The Ground Floor has an Energy Performance Rating of C65
The First and Second Floors have an Energy Performance Rating of D98
Full reports can be made available upon request.