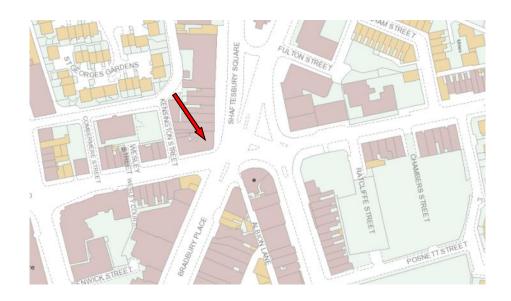

#### **LOCATION**

The subject property occupies a prominent position on Shaftesbury Square benefitting from large volumes of passing traffic / footfall.

Located on the periphery of the Central Business District and in close proximity to the M1 Motorway / Westlink as well as the Europa Rail and Bus Station. Approx 8 minutes walk to the City Centre.