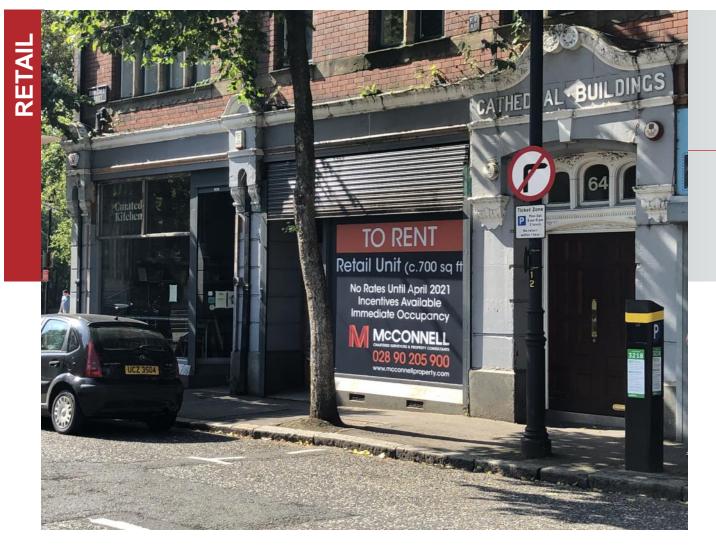

## 028 90 205 900

www.mcconnellproperty.com

TO LET

Excellent Retail Unit C. 700 sq ft (65.3 sq m)

62 Donegall Street BELFAST BT1 2GT

- Cathedral Quarter location, adjacent to new University of Ulster campus
- Immediate Occupancy
- Car parking available by separate agreement
- No Rates until April 2021

### LOCATION / DESCRIPTION

This retail unit is situated in the heart of Cathedral Quarter only a few minute's walk from Belfast City Centre and a two minute drive from the M2 and M3 Motorways.

The unit is also adjacent to the University of Ulster's new campus, scheduled to open in 2021, as well as a range of popular coffee shops, bars, restaurants and gyms.

The unit is located on the ground floor of an attractive red brick, Grade 2 listed office building and benefits from plastered and painted walls and concrete flooring.

Car parking spaces are available to rent in St Anne's Belfast Cathedral by separate agreement.