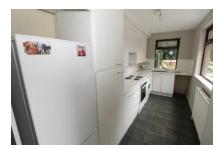

#### **KITCHEN**

21' 10" x 5' 10" (or 5'4") (6.65m x 1.78m)
Fitted kitchen with range of high and low level units, round edge work surfaces, stainless steel sink unit with mixer tap, space for oven, space for fridge