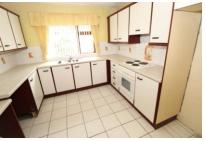

#### **KITCHEN**

9' 11" x 9' 11" (3.02m x 3.02m) Fitted kitchen with range of high and low level units, round edge work surfaces, stainless steel sink unit with mixer tap and vegetable sink, built in hob, built in oven, extractor fan, plumbed for washing machine