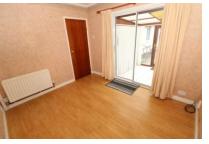

#### **DINING ROOM/BEDROOM (3)**

9' 2" x 10' 6" (2.79m x 3.2m) Patio doors to conservatory